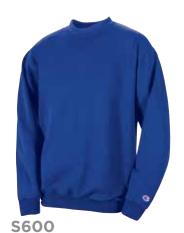

# S149 Champion Reverse Weave® Crew

- 12 oz., 82% cotton/18% polyester
- Low shrinkage
- Four-sided sewn down label
- 1x1 rib at underarm, sides and bottom hem
- 3-3/4 inch wide 1x1 ribbed knit cuffs
- "C" logo at left cuff
- Silver Gray: 80% cotton/20% polyester; Oxford Gray: 78% cotton/22% polyester
- S101: S 3XL: 1 dz/case
- S149: S XL: 2 dz/case; 2XL 3XL: 1 dz/case
- Imported