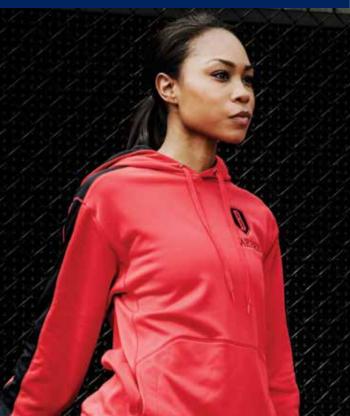

### **A0600 Sueded Fleece Pullover Hood**

- 8.5 oz., 80/20 Cotton/Polyester 3-End Fleece
- Jersey lined hood in Oatmeal Heather color
- Forward shoulders
- Flat woven drawcords with ends turned and tacked
- 2x2 rib cuffs and waistband
- "Natural" color woven twill back neck display
- Triple-needle stitching throughout
- Relaxed waistband
- 100% cotton face—great for screen or DTG printing
- Champion "C" embroidery in "Natural" color on left sleeve
- S 3XL: 2 dz/case
- Imported