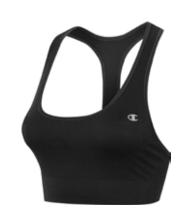

### **Absolute Racerback Sports Bra**

- 87% Polyester/13% Spandex
- $\bullet$  SmoothTec  $^{\text{\tiny{TM}}}$  band resists irritation and chafe
- Double Dry™ technology wicks moisture to keep you cool and dry
- Minimal seams minimize irritation for distraction-free comfort
- Racerback silhouette ensures a free range of motion
- C logo at left chest and center back band
- XS XL: 2 dz/case