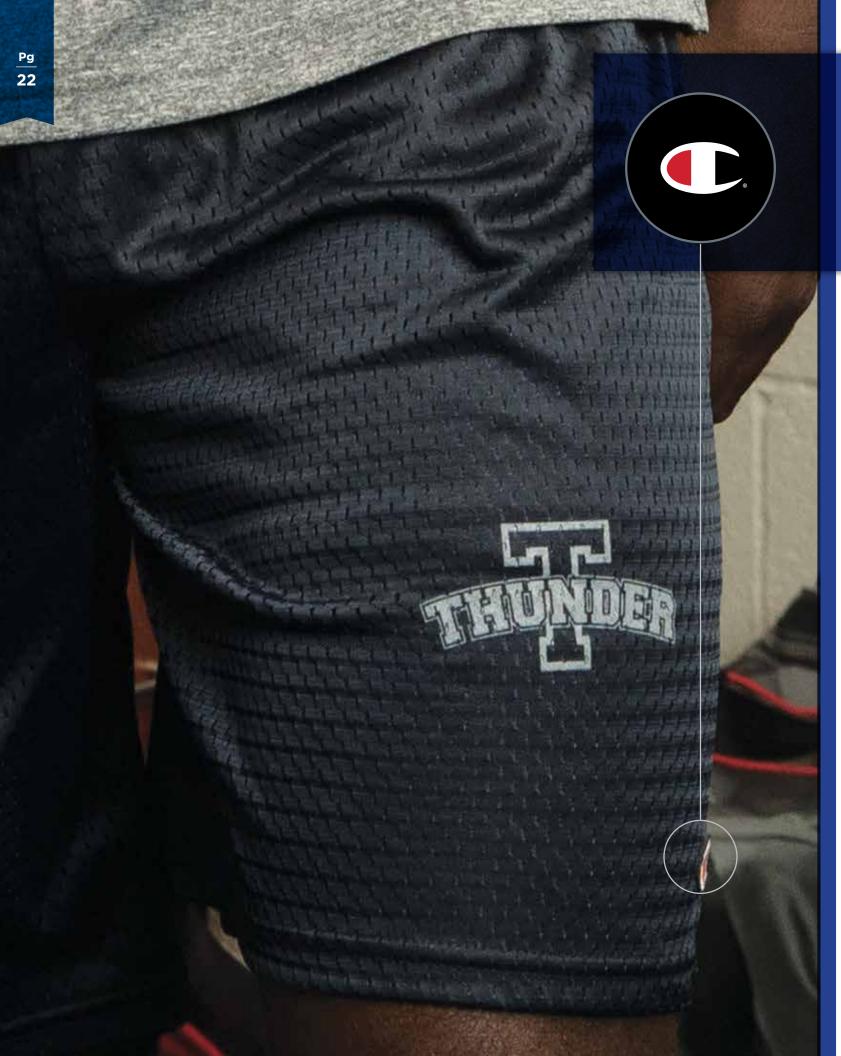

# CHAMPION® MESH SHORTS

Nearly 50 years ago, Champion Athleticwear introduced mesh shorts and they've been an unmatched performance staple since.

### 8731 Champion® Mesh Short S162 Champion® Mesh Short with Pockets

- Body: 3.7 oz., 100% polyester mesh
- 9-inch inseam
- Lining: 2.1 oz, 100% polyester tricot
- Full athletic fit
- Multi-needle elastic waistband with inside drawcord
- "C" logo at left hip
- S 3XL: 4 dz/case (S162: S 2XL: 6 doz/case)
- Imported