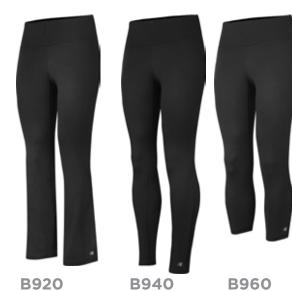

### **PERFORMANCE BOTTOMS**

Workout favorites with a fit that hugs from your hips down your legs. The stretch fabric moves with you and keeps you dry and comfortable.

- 7.4 oz., 88% Polyester/12% Spandex
- Wicking for moisture management
- Stretch for ease of movement
- Reflective details
- Fitted (B940, B960)
- Semi-Fitted (B920)
- XS 2XL: 2 dz/case