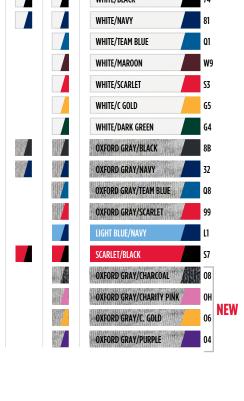

### T13Y Youth Champion® Raglan Baseball T-Shirt

- All the qualities of T137 plus CPSIA tracking label compliant
- S XL: 2 dz/case
- Imported

T13Y T137

| T136              |   |    |
|-------------------|---|----|
| BLACK/WHITE       |   | BP |
| WHITE/NAVY        |   | 81 |
| OXFORD GRAY/BLACK |   | 8B |
| OXFORD GRAY/NAVY  |   | 32 |
| LIGHT BLUE/NAVY   |   | L1 |
| NAVY/OXFORD GRAY  | 鵩 | 6B |

### T136