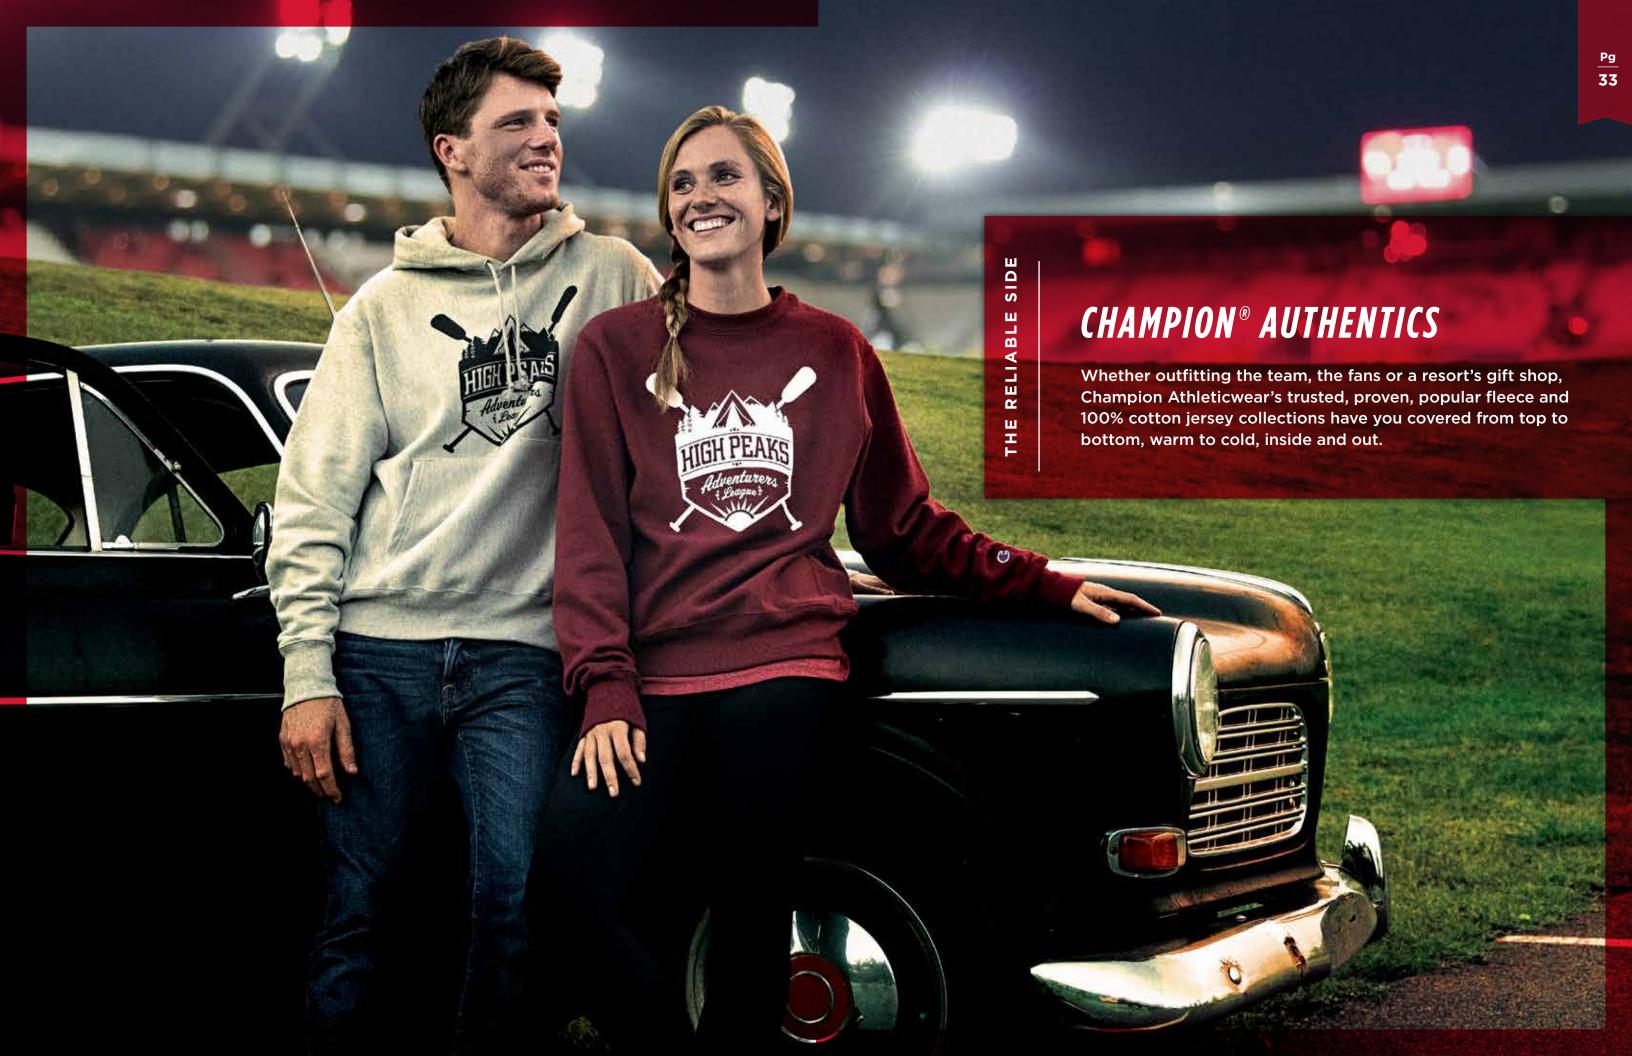

### INTRODUCING CHAMPION® AUTHENTIC ORIGINALS

Champion Athleticwear takes a big fashion step forward with an entirely new collection designed for the active social lives of today's men and women. Available in 12 styles, several colors and 5 different fabric profiles. See the entire line on pages 10-15.

# PLAY LIKE A hampion

|            |                           | Styles                            | Fabric<br>Platform                           | Champion<br>Advantage                                            | Sizes                     |     |
|------------|---------------------------|-----------------------------------|----------------------------------------------|------------------------------------------------------------------|---------------------------|-----|
| cs         | Classic Jersey            | Tees, Baseball Tees<br>and Shorts | 5.2 oz 7.0 oz.,<br>100% cotton jersey        | Durability in a look that never<br>goes out of style             | Adult S-3XL<br>Youth S-XL |     |
| AUTHENTICS | Double Dry<br>Eco® Fleece | Tops and Pants                    | 9 oz., 50% cotton/<br>50% polyester fleece   | Made with a percentage of recycled polyester fibers from plastic | Adult S-3XL<br>Youth S-XL |     |
| AU         | Cotton<br>Max Fleece      | Tops and Pants                    | 9.7 oz., 90% cotton/<br>10% polyester fleece | Maximum softness, 100% cotton face for superior DTG printing     | Adult XS-3XL              | ( S |
|            | Reverse<br>Weave® Fleece  | Tops and Pants                    | 12 oz., 82% cotton/<br>18% polyester fleece  | The original Super Heavyweight built to resist shrinkage         | Adult S-3XL               | (5) |