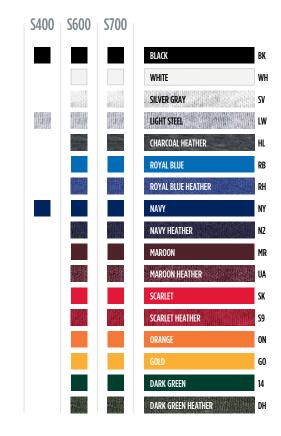

# PLAY LIKE A hampion

|            |                           | Styles                            | Fabric<br>Platform                           | Champion<br>Advantage                                            | Sizes                     |     |
|------------|---------------------------|-----------------------------------|----------------------------------------------|------------------------------------------------------------------|---------------------------|-----|
| cs         | Classic Jersey            | Tees, Baseball Tees<br>and Shorts | 5.2 oz 7.0 oz.,<br>100% cotton jersey        | Durability in a look that never<br>goes out of style             | Adult S-3XL<br>Youth S-XL |     |
| AUTHENTICS | Double Dry<br>Eco® Fleece | Tops and Pants                    | 9 oz., 50% cotton/<br>50% polyester fleece   | Made with a percentage of recycled polyester fibers from plastic | Adult S-3XL<br>Youth S-XL |     |
| AU         | Cotton<br>Max Fleece      | Tops and Pants                    | 9.7 oz., 90% cotton/<br>10% polyester fleece | Maximum softness, 100% cotton face for superior DTG printing     | Adult XS-3XL              | ( S |
|            | Reverse<br>Weave® Fleece  | Tops and Pants                    | 12 oz., 82% cotton/<br>18% polyester fleece  | The original Super Heavyweight built to resist shrinkage         | Adult S-3XL               | (5) |

|             |                       | Styles                                  | Fabric<br>Platform                                               | Champion<br>Advantage                                                                 | Sizes                     |  |
|-------------|-----------------------|-----------------------------------------|------------------------------------------------------------------|---------------------------------------------------------------------------------------|---------------------------|--|
| NCE         | Performance<br>Fleece | Tops and Pants                          | 5.4 oz., 100%<br>polyester fleece                                | Experience warmth without the weight with our full line of performance fleece         | Adult S-3XL               |  |
| PERFORMANCE | Champion<br>Vapor®    | Tees, Sportshirts,<br>1/4-Zip Pullovers | 3.8 oz 5.3 oz.,<br>100% polyester and<br>cotton/polyester jersey | The lightest, fastest-drying fabric we've ever designed                               | Adult S-2XL               |  |
| PER         | Double Dry®           | Tees and Sportshirts                    | 4.1 oz., 100% polyester<br>jersey interlock                      | Superior moisture wicking and an athletic fit elevates any event                      | Adult S-3XL<br>Youth S-XL |  |
|             | Mesh Shorts           | Shorts                                  | 3.7 oz., 100% polyester                                          | Breathable design and classic<br>styling make our mesh shorts<br>a perennial favorite | Adult S-3XL               |  |