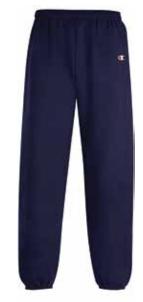

# Champion Reverse Weave® Fleece Pant

- 12 oz., 82% cotton/18% polyester fleece
- Side pockets
- Self-fabric waistband with cotton draw cord
- Elastic cuffs
- "C" logo at left hip
- S 3XL: 1 dz/case
- Silver Gray: 80% cotton/20% polyester; Oxford Gray: 78% cotton/22% polyester
- Imported