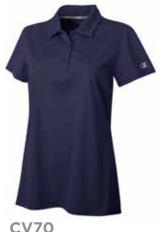

# CHAMPION® PERFORMANCE SPORTSHIRTS

Stylishly combines old-fashioned comfort with new-age, moisture-wicking properties.

Women's Ultimate
Double Dry® Sportshirt

- 4.1 oz., 100% polyester micro knit
- Double Dry™ fabric wicks moisture away from the body and helps control moisture buildup
- Full athletic fit
- Double-needle stitched body and bottom hem
- 1x1 rib knit collar (100% polyester)
- H131 Two-button placket; H132 Three-button placket
- "C" logo on left sleeve / Champion script at center back neck
- S XL: 2 dz/case; 2XL: 1dz/case
- Imported

### **Occasions:**

- Corporate Outings
- Workforce Uniforms
- Resortwear
- Golf and Tennis Events