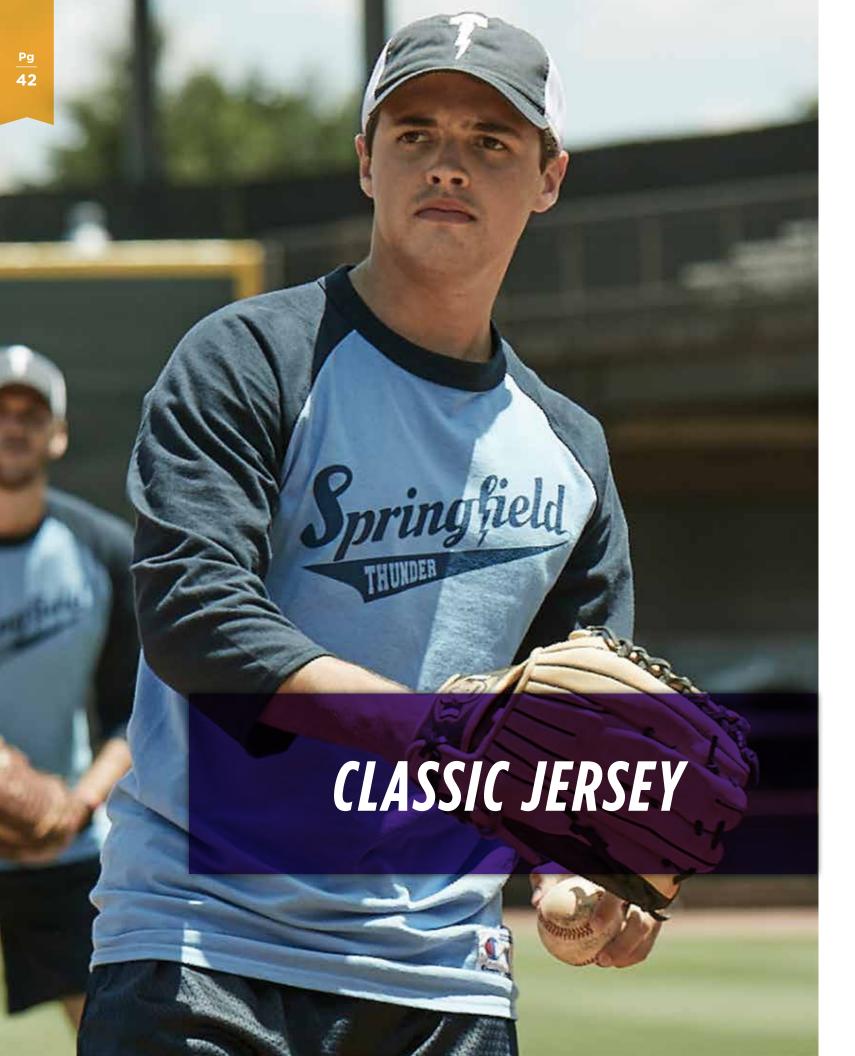

# CLASSIC JERSEY

## Champion®

# Heritage Jersey T-Shirt

- 7 oz., 100% cotton
- 1 inch bound ribbed crewneck
- Deep armholes
- Double-needle sleeve and bottom hems
- "C" logo on left sleeve
- Silver Gray: 99% cotton/1% polyester; Oxford Gray: 90% cotton/10% polyester
- S 3XL: 4 dz/case
- Imported