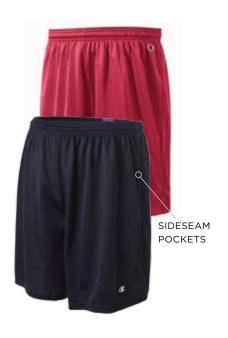

# CHAMPION® MESH SHORTS

Nearly 50 years ago, Champion Athleticwear introduced mesh shorts and they've been an unmatched performance staple since.

### 8731 Champion® Mesh Short S162 Champion® Mesh Short with Pockets

- Body: 3.7 oz., 100% polyester mesh
- 9-inch inseam
- Lining: 2.1 oz, 100% polyester tricot
- Full athletic fit
- Multi-needle elastic waistband with inside drawcord
- "C" logo at left hip
- S 3XL: 4 dz/case (S162: S 2XL: 6 doz/case)
- Imported