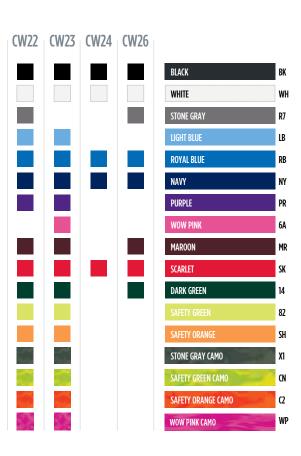

OYAL TEAM NAVY PURPLE

### CHAMPION DOUBLE DRY® INTERLOCK T-SHIRTS

Now with FreshIQ™ Advanced Odor Control technology that helps to reduce unpleasant odors from your clothing.





**CW22 Champion Double Dry® Interlock T-Shirt** 



**Women's Champion Double Dry® V-Neck T-Shirt** 



**Champion Double Dry® Long Sleeve Interlock T-Shirt** 



**Champion Youth Double Dry® Interlock T-Shirt** 

- 4.1 oz., 100% polyester jersey
- FreshIQ™ Advanced Odor Control
- Moisture wicking; rapid dry interlock fabric
- 50+ UPF rating, excellent UV protection
- Smooth self-fabric collar
- Cover-seamed armholes and neck for durability
- Double-needle sleeve and bottom hems
- Reflective "C" logo on left sleeve / Champion script at center back neck
- S 3XL: 3 dz/case (Youth S XL: Women's S 2XL)
- Imported





### **OCCASIONS**

Runs/Walks Warm Weather **Active Exertion** 



### T205 **Champion Double Dry® Mesh T-Shirt**

- 4.1 oz., 100% polyester Double Dry® flatback mesh
- Moisture wicking
- Self-fabric collar and neck tape
- Contrast stitched raglan sleeves
- Double-needle sleeve and bottom hems
- Reflective "C" logo on left sleeve
- S 3XL: 5 dz/case
- Imported



# CHAMPION® MESH SHORTS

Nearly 50 years ago, Champion Athleticwear introduced mesh shorts and they've been an unmatched performance staple since.



### 8731 Champion® Mesh Short S162 Champion® Mesh Short with Pockets

- Body: 3.7 oz., 100% polyester mesh
- 9-inch inseam
- Lining: 2.1 oz, 100% polyester tricot
- Full athletic fit
- Multi-needle elastic waistband with inside drawcord
- "C" logo at left hip
- S 3XL: 4 dz/case (S