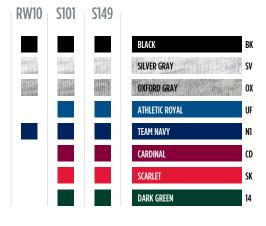

# S149 Champion Reverse Weave® Crew

- 12 oz., 82% cotton/18% polyester
- Low shrinkage
- Four-sided sewn down label
- 1x1 rib at underarm, sides and bottom hem
- 3-3/4 inch wide 1x1 ribbed knit cuffs
- "C" logo at left cuff
- Silver Gray: 80% cotton/20% polyester; Oxford Gray: 78% cotton/22% polyester
- S101: S 3XL: 1 dz/case
- S149: S XL: 2 dz/case; 2XL 3XL: 1 dz/case
- Imported