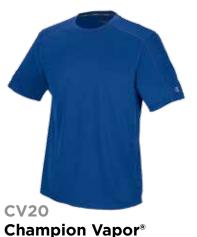

CHAMPION VAPOR® T-SHIRTS Ultrafast-drying, retail-quality t-shirts

### **Occasions:**

- Races
- Competitive events
- Hot weather
- Vigorous exertion
- 3.8 oz., 100% performance polyester jersey
- Wicks moisture away from the body and helps control moisture build-up
- Three-needle cover-stitching throughout
- Snag resistant
- Champion logo tape reinforces tag-free neck seam
- Reflective "C" logo on left sleeve / Champion script at center back neck
- S 2XL: S XL: 2dz/case; 2XL: 1 dz/case
- Imported