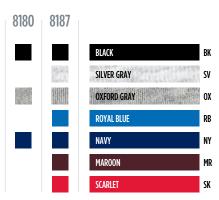

# 8180 Cotton Short With Pocket NEW!

- 6 oz., 100% cotton jersey
- Full athletic fit
- Multi-needle elastic waistband with inside drawcord (Elastic waistband with quick-cord for 8180)
- 6 inch inseam; 9 inch inseam for 8180
- "C" logo at left hip
- Silver Gray: 99% cotton/1% polyester; Oxford Gray: 90% cotton/10% polyester
- S 3XL: 4 dz/case
- Imported

8187 Champion® Cotton Gym Short

CHAMPIONLOCATOR.COM

Each time your customers order Champion® printed shirts, they can earn a cash rebate for a K-12 school. This exciting initiative includes orders for all printed shirts — corporate apparel, team uniforms, community events, sororities and fraternities, and more. Plus, there's no paperwork for you.