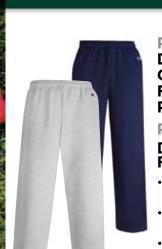

### P800

**Double Dry Eco® Open Bottom** Fleece Pant with **Pockets** 

P900

#### **Double Dry Eco®** Fleece Pant

- Covered elastic waistband with inside drawcord
- 9 oz, 50% Cotton/50% Air-Jet Polyester
- Made with a percentage of recycled polyester fibers from plastic
- Elastic cuffs
- "C" logo at left hip
- S 2XL: 2 dz/case
- Imported