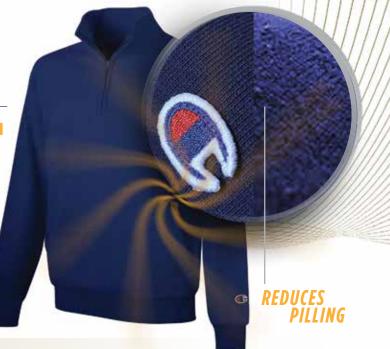

### PREVENT PILLING FROM PILING ON

The environmentally-friendly Champion
Double Dry Eco® Fleece is now made of
50% Cotton and 50% Air-Jet Polyester.
The Air-Jet spinning systems improve
after-wash appearance and reduces pilling
while producing a softer hand and lower
shrinkage vs. cotton-rich OE fleece.

# NOW WITH AIR-JET POLYESTER