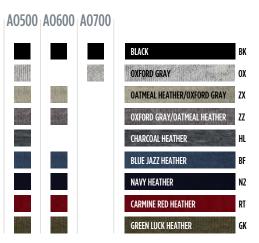

### FLEECE

Charcoal Heather HL

Oxford Gray/ Oatmeal Heather

Oatmeal Heather/ ZX Oxford Gray

Blue Jazz Heather BF

Navy Heather

Carmine Red

Green Luck Heather

Charcoal Heather HL

Oxford Gray/ ZZ Oatmeal Heather

Oatmeal Heather/ ZX Oxford Gray

Blue Jazz Heather BF

Navy Heather

Carmine Red RT Heather

Lotus Pink Heather Y8

| AUTHENTIC ORIGINALS |
|---------------------|
| <b>2017</b> COLORS  |
|                     |