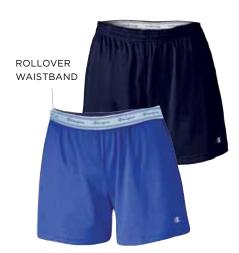

### **CA33 Women's Champion® Mesh Short**

- 5-inch inseam
- "C" logo at left hem
- S 2XL: 5 dz/case
- Imported

Pg

25