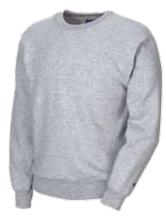

# S149 Champion Reverse Weave® Crew

- 12 oz., 82% cotton/18% polyester
- Low shrinkage
- Four-sided sewn down label
- 1x1 rib at underarm, sides and bottom hem
- 3-3/4 inch wide 1x1 ribbed knit cuffs
- "C" logo at left cuff
- Silver Gray: 80% cotton/20% polyester; Oxford Gray: 78% cotton/22% polyester
- S101: S 3XL: 1 dz/case
- S149: S XL: 2 dz/case; 2XL 3XL: 1 dz/case
- Imported