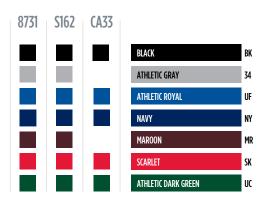

### 8731 Champion® Mesh Short S162 Champion® Mesh Short with Pockets

- Body: 3.7 oz., 100% polyester mesh
- 9-inch inseam
- Lining: 2.1 oz, 100% polyester tricot
- Full athletic fit
- Multi-needle elastic waistband with inside drawcord
- "C" logo at left hip
- S 3XL: 4 dz/case (S162: S 2XL: 6 doz/case)
- Imported

### **CA33 Women's Champion® Mesh Short**

- 5-inch inseam
- "C" logo at left hem
- S 2XL: 5 dz/case
- Imported

Pg

25