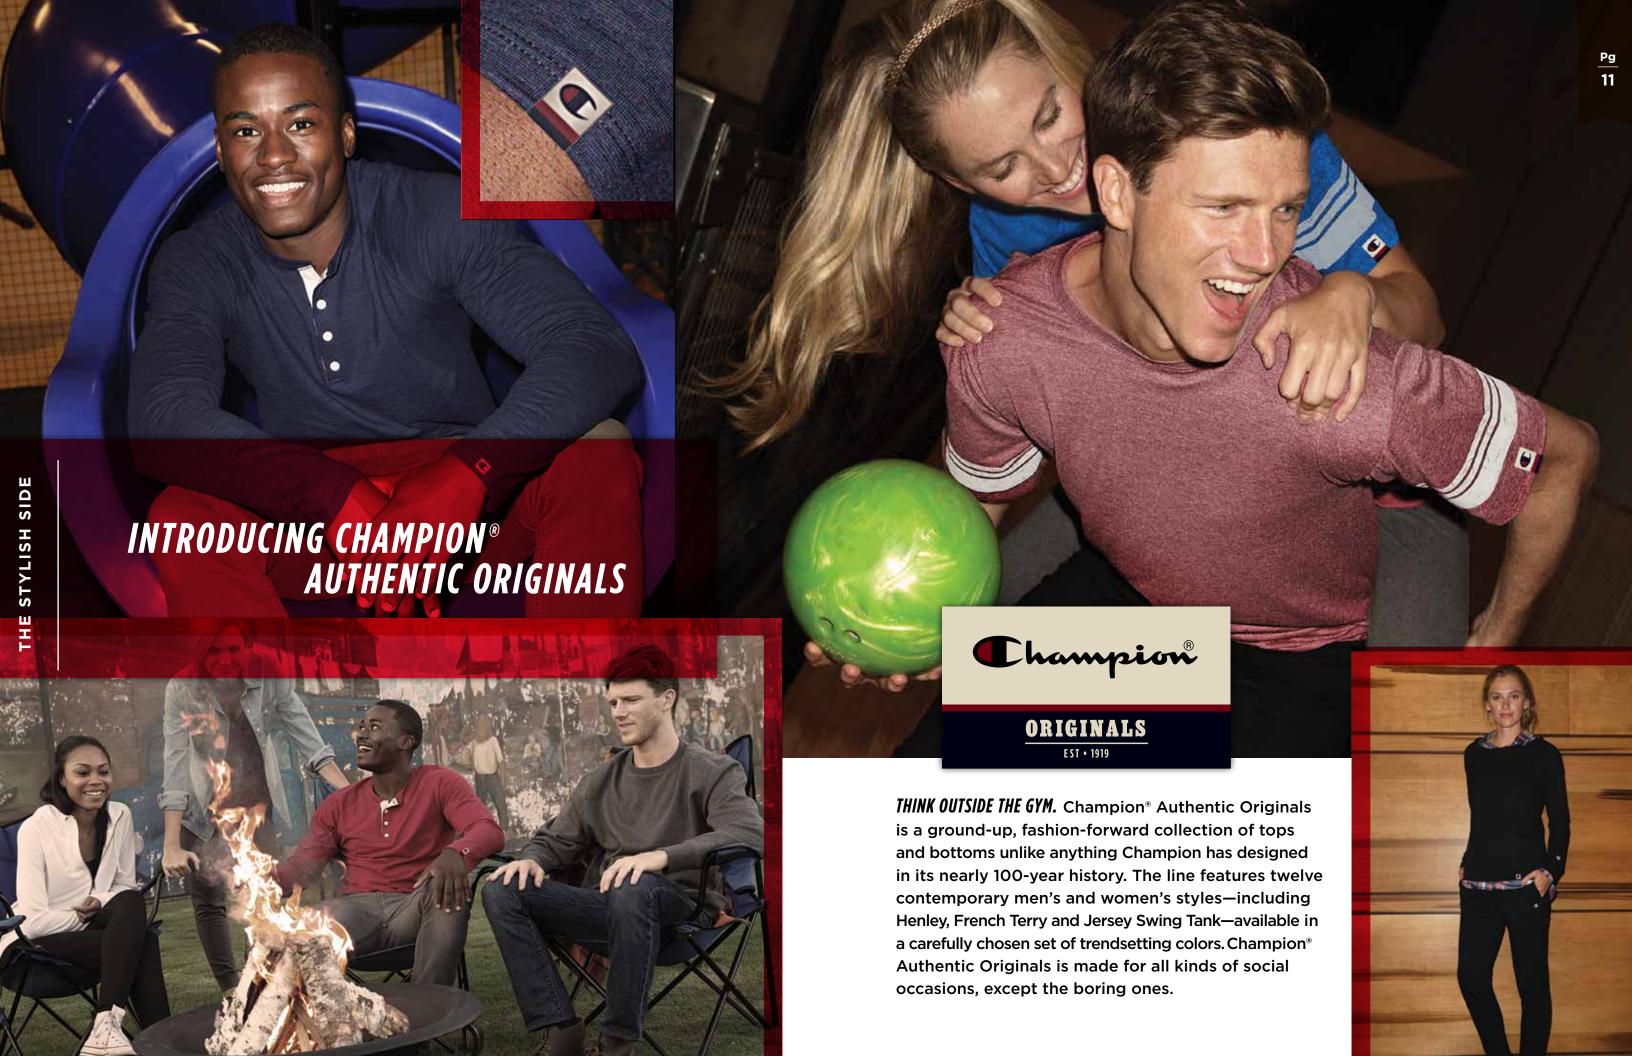

### INTRODUCING CHAMPION® AUTHENTIC ORIGINALS

Champion Athleticwear takes a big fashion step forward with an entirely new collection designed for the active social lives of today's men and women. Available in 12 styles, several colors and 5 different fabric profiles. See the entire line on pages 10-15.

|           |          | Styles                    | Fabric<br>Platform                                                                     | Champion<br>Advantage                      | Sizes |       |
|-----------|----------|---------------------------|----------------------------------------------------------------------------------------|--------------------------------------------|-------|-------|
| ORIGINALS | T-Shirts | T-Shirts, Pocket T-Shirts | 4.3 oz. 60% Polyester/<br>30% Cotton/10% Rayon and<br>4.5 oz. 60% Polyester/40% Cotton | Stylish, lightweight<br>blended comfort    | S-3XL |       |
|           | Fleece   | Tops and Pants            | 7.4 oz. 43% Rayon/43% Polyester/<br>14% Cotton and<br>8.5 oz. 80% Cotton/20% Polyester | A new take on renowned<br>Champion® fleece | S-3XL |       |
| AUTHENTIC | Henley   | Henley                    | 4.5 oz. 100% cotton<br>ring-spun slub                                                  | Athletic Heritage +<br>Contemporary Design | S-3XL |       |
|           | Tank     | Swing Tank                | 4.3 oz., 60% Polyester/<br>30% Cotton/10% Rayon                                        | Fashion forward for active social lives    | S-2XL | all ! |