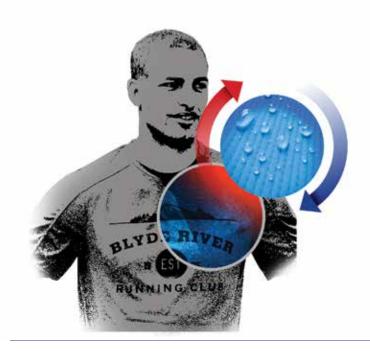

Champion Vapor® Cotton T-Shirts feature an innovative application designed to not only wick away moisture, but also to actively respond to body temperature, keeping the body cooler.

Features an innovative application designed to

# react to body temperature as activity levels change