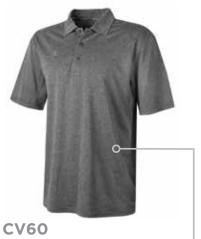

CHAMPION VAPOR® T-SHIRTS Ultrafast-drying, retail-quality t-shirts

### CV20 CV26 CV30 OXFORD GRAY HEATHER SLATE GRAY HEATHER BLACK HEATHER ATHLETIC ROYAL HEATHER NAVY HEATHER

### **Occasions:**

- Races
- Competitive events
- Hot weather
- Vigorous exertion
- 3.8 oz., 100% performance polyester jersey
- Wicks moisture away from the body and helps control moisture build-up
- Three-needle cover-stitching throughout
- Snag resistant
- Champion logo tape reinforces tag-free neck seam
- Reflective "C" logo on left sleeve / Champion script at center back neck
- S 2XL: S XL: 2dz/case; 2XL: 1 dz/case
- Imported