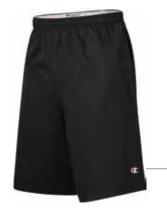

# 8180 Cotton Short With Pocket NEW!

- 6 oz., 100% cotton jersey
- Full athletic fit
- Multi-needle elastic waistband with inside drawcord (Elastic waistband with quick-cord for 8180)
- 6 inch inseam; 9 inch inseam for 8180
- "C" logo at left hip
- Silver Gray: 99% cotton/1% polyester; Oxford Gray: 90% cotton/10% polyester
- S 3XL: 4 dz/case
- Imported