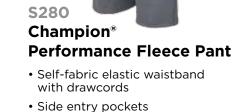

### **Champion® Performance Fleece**

S220, S230, S260, S270, S280

- 5.4 oz., 100% polyester fleece
- Lightweight performance fleece fabric provides warmth without weight
- Wicking finish
- "C" logo at left cuff/hip
- Imported