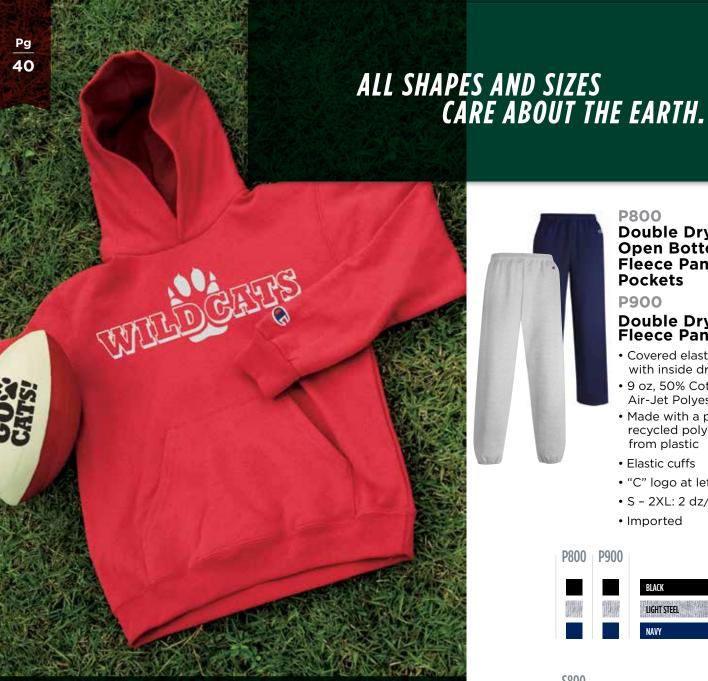

### P800

**Double Dry Eco® Open Bottom** Fleece Pant with **Pockets** 

P900

#### **Double Dry Eco®** Fleece Pant

- Covered elastic waistband with inside drawcord
- 9 oz, 50% Cotton/50% Air-Jet Polyester
- Made with a percentage of recycled polyester fibers from plastic
- Elastic cuffs
- "C" logo at left hip
- S 2XL: 2 dz/case
- Imported