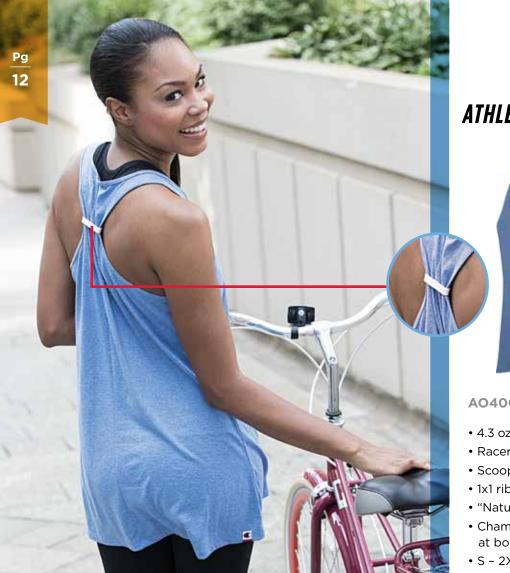

### **AO400 Women's Triblend Jersey Swing Tank**

- 4.3 oz., 60/30/10 Polyester/Cotton/Rayon Jersey
- Racerback silhouette
- Scoop neckline
- 1x1 rib neckline and armholes
- "Natural" color twill tie at back
- Champion "C" logo wrap label at bottom hem
- S 2XL: 3 dz/case
- Imported