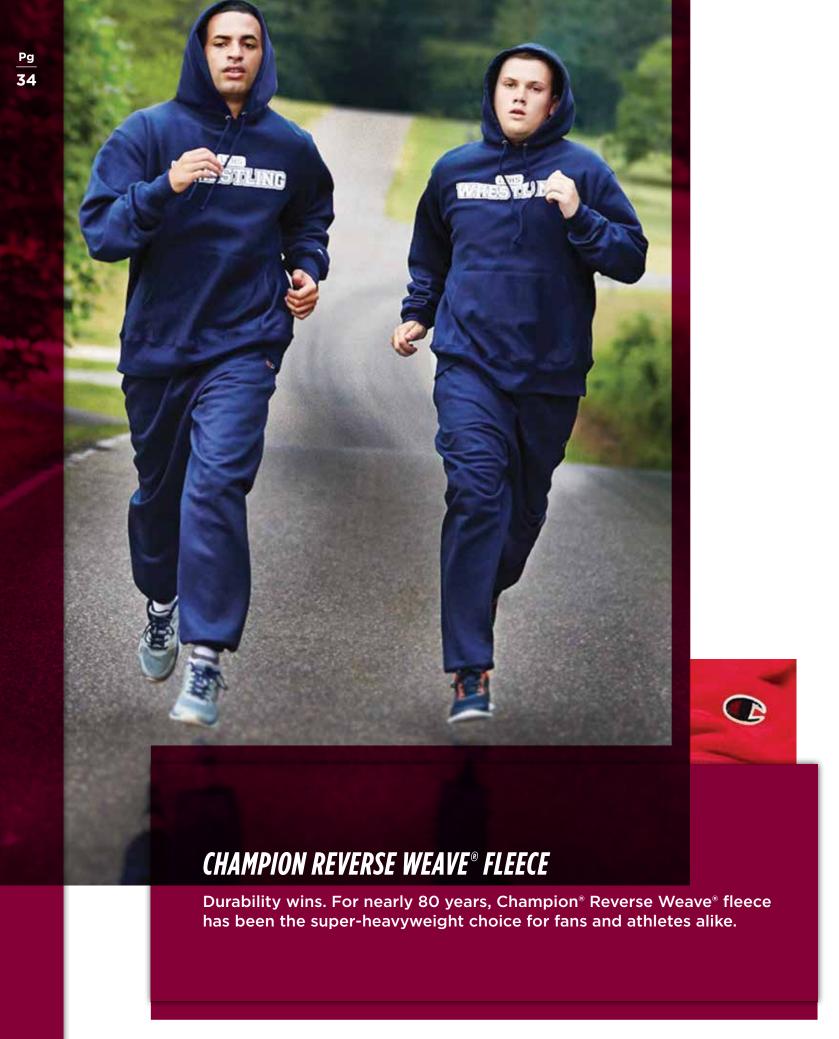

# S149 Champion Reverse Weave® Crew

- 12 oz., 82% cotton/18% polyester
- Low shrinkage
- Four-sided sewn down label
- 1x1 rib at underarm, sides and bottom hem
- 3-3/4 inch wide 1x1 ribbed knit cuffs
- "C" logo at left cuff
- Silver Gray: 80% cotton/20% polyester; Oxford Gray: 78% cotton/22% polyester
- S101: S 3XL: 1 dz/case
- S149: S XL: 2 dz/case; 2XL 3XL: 1 dz/case
- Imported

**Champion Reverse Weave® Pullover Hood** 

# RW10 Champion Reverse

# Champion Reverse Weave® Fleece Pant

- 12 oz., 82% cotton/18% polyester fleece
- Side pockets
- Self-fabric waistband with cotton draw cord
- Elastic cuffs
- "C" logo at left hip
- S 3XL: 1 dz/case
- Silver Gray: 80% cotton/20% polyester; Oxford Gray: 78% cotton/22% polyester
- Imported