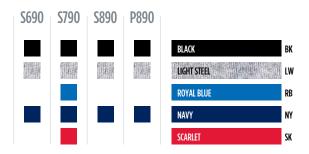

**S790** Youth Double Dry Eco® **Pullover Hood** 

**S690 Youth Double Dry Eco® Crew** 

### **Youth Double Dry Eco® Open Bottom Fleece Pant**

- Four-needle elastic waistband with no drawcord for safety
- 9 oz, 50% Cotton/50% Air-Jet Polyester
- Made with a percentage of recycled polyester fibers from plastic
- Sideseam pockets with bartacks for durability
- Relaxed open bottom hem
- CPSIA tracking label compliant
- S XL: 2 dz/case
- Imported