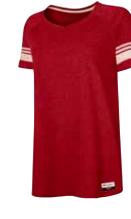

### **AO300 Triblend Varsity Tee**

- 4.3 oz., 60/30/10 Polyester/Cotton/Rayon Jersey
- Distressed printed stripes on sleeves in a "Natural" color
- 1x1 rib collar
- "Natural" color woven twill shoulder-to-shoulder taping
- Single-needle stitched armholes
- Double-needle stitched sleeves and bottom hem
- Champion "C" logo wrap label on left sleeve
- S 3XL: 3 dz/case
- Imported

• 1x1 rib collar

bottom hem

• S - 3XL: 3 dz/case

Imported