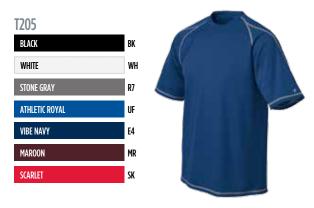

### T205 **Champion Double Dry® Mesh T-Shirt**

- 4.1 oz., 100% polyester Double Dry® flatback mesh
- Moisture wicking
- Self-fabric collar and neck tape
- Contrast stitched raglan sleeves
- Double-needle sleeve and bottom hems
- Reflective "C" logo on left sleeve
- S 3XL: 5 dz/case
- Imported