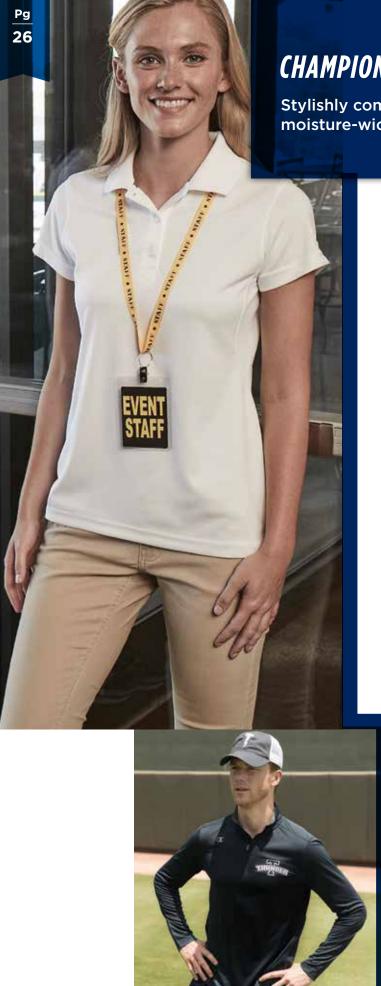

# CHAMPION® PERFORMANCE SPORTSHIRTS

Stylishly combines old-fashioned comfort with new-age, moisture-wicking properties.

Women's Ultimate
Double Dry® Sportshirt

- 4.1 oz., 100% polyester micro knit
- Double Dry™ fabric wicks moisture away from the body and helps control moisture buildup
- Full athletic fit
- Double-needle stitched body and bottom hem
- 1x1 rib knit collar (100% polyester)
- H131 Two-button placket; H132 Three-button placket
- "C" logo on left sleeve / Champion script at center back neck
- S XL: 2 dz/case; 2XL: 1dz/case
- Imported

### **Occasions:**

- Corporate Outings
- Workforce Uniforms
- Resortwear
- Golf and Tennis Events