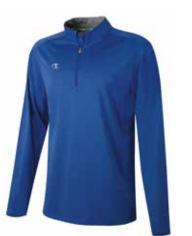

### **CHAMPION VAPOR® SPORTSHIRTS**

Champion Vapor® Sportshirt

HEATHER FABRIC AVAILABLE IN ALL STYLES

Women's Champion Vapor® Sportshirt

- 5.3 oz, 100% performance polyester jersey
- Wicks moisture away from the body and helps control moisture build-up
- Underarm mesh inserts for ventilation and breathability
- Three-needle cover-stitching throughout
- Champion logo tape reinforces tag-free neck seam
- Self-fabric collar
- Three-button placket
- Snag resistant
- Reflective "C" logo on right chest / Champion script at center back neck
- S XL: 2dz/case; 2XL: 1 dz/case
- Imported

CV80 Champion Vapor® Quarter-Zip Pullover

- 5.3 oz, 100% performance polyester jersey
- Zoned mesh inserts for ventilation and breathability
- Self-fabric collar with slate gray heather lining
- Dyed-to-match coil zipper
- Snag resistant
- Reflective "C" logo on right chest / Champion script at center back neck
- S XL: 2 dz/case; 2XL: 1dz/case
- Imported