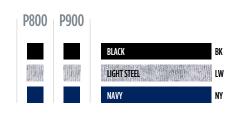

### P800

**Double Dry Eco® Open Bottom** Fleece Pant with **Pockets** 

P900

#### **Double Dry Eco®** Fleece Pant

- Covered elastic waistband with inside drawcord
- 9 oz, 50% Cotton/50% Air-Jet Polyester
- Made with a percentage of recycled polyester fibers from plastic
- Elastic cuffs
- "C" logo at left hip
- S 2XL: 2 dz/case
- Imported

\$800

ROYAL BLUE

DARK GREEN

SILVER GRAY

CHARCOAL HEATHER

ROYAL BLUE HEATHER

**NAVY HEATHER** 

SCARLET HEATHER

DARK GREEN HEATHER

MAROON HEATHER

SCARLET