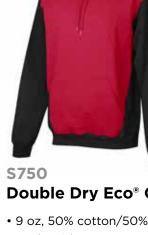

### **Double Dry Eco® Quarter-Zip Pullover**

- 9 oz, 50% cotton/50% Air-Jet Polyester
- Made with a percentage of recycled polyester fibers from plastic
- Fabric wicks moisture away from the body and helps control moisture buildup
- Fleece lined collar
- Forward shoulders
- Quarter-zip covered zipper
- Sewn-in front pockets
- "C" logo on left sleeve
- S 2XL: 2 dz/case; 3XL: 1dz/case
- Imported