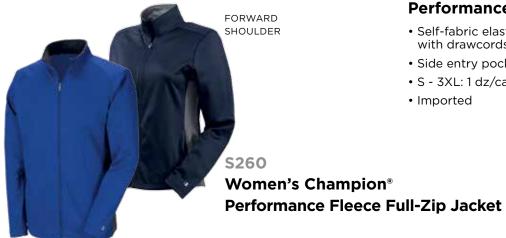

### **Champion® Performance Fleece**

S220, S230, S260, S270, S280

- 5.4 oz., 100% polyester fleece
- Lightweight performance fleece fabric provides warmth without weight
- Wicking finish
- "C" logo at left cuff/hip
- Imported

### **Champion® Performance** Fleece Full-Zip Jacket

- Reverse coil zipper
- Contrasting side panels with side entry pockets
- Two-ply collar with plush contrast lining
- S270: S 3XL: 1 dz/case; S260: XS - 2XL: 1 dz/case
- Imported