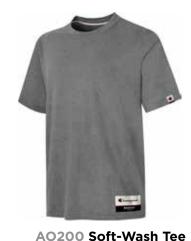

#### **AO250 Soft-Wash Pocket Tee**

- 4.5 oz., 60/40 Ring Spun Cotton/Polyester
- Soft wash garment dye process
- Left chest pocket
- Raglan sleeves with 3-needle top cover-stitching
- Ribbed V-Notch with 3-needle top cover-stitching
- 1x1 rib collar
- Double-needle stitching at sleeves and bottom hem
- Dyed-to-match twill shoulder-to-shoulder taping
- Black, White: 100% cotton
- Champion "C" logo wrap label on left sleeve
- S 3XL: 3 dz/case
- Imported