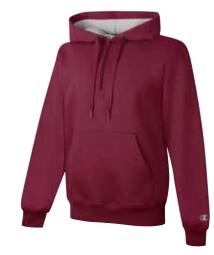

# S149 Champion Reverse Weave® Crew

- 12 oz., 82% cotton/18% polyester
- Low shrinkage
- Four-sided sewn down label
- 1x1 rib at underarm, sides and bottom hem
- 3-3/4 inch wide 1x1 ribbed knit cuffs
- "C" logo at left cuff
- Silver Gray: 80% cotton/20% polyester; Oxford Gray: 78% cotton/22% polyester
- S101: S 3XL: 1 dz/case
- S149: S XL: 2 dz/case; 2XL 3XL: 1 dz/case
- Imported

**Champion Reverse Weave® Pullover Hood** 