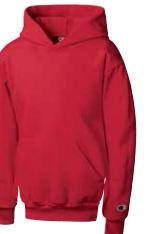

### **A0600 Sueded Fleece Pullover Hood**

- 8.5 oz., 80/20 Cotton/Polyester 3-End Fleece
- Jersey lined hood in Oatmeal Heather color
- Forward shoulders
- Flat woven drawcords with ends turned and tacked
- 2x2 rib cuffs and waistband
- "Natural" color woven twill back neck display
- Triple-needle stitching throughout
- Relaxed waistband
- 100% cotton face—great for screen or DTG printing
- Champion "C" embroidery in "Natural" color on left sleeve
- S 3XL: 2 dz/case
- Imported