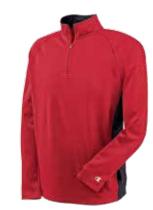

### **Champion® Performance Fleece Quarter-Zip Jacket**

**Champion® Performance Fleece** 

• Two-ply hood with plush contrast lining

• Contrasting sleeve panel and drawcord

- Two-ply collar with plush contrast lining
- Reverse coil zipper
- S 3XL: 1 dz/case
- Imported

### **Champion® Performance Fleece**

S220, S230, S260, S270, S280

- 5.4 oz., 100% polyester fleece
- Lightweight performance fleece fabric provides warmth without weight
- Wicking finish
- "C" logo at left cuff/hip
- Imported