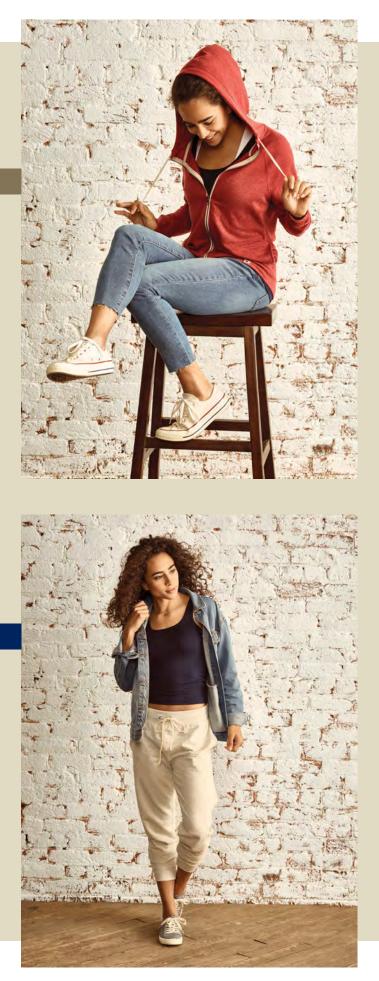

### NEW AO150 Women's Jersey Pullover Hood

- 5.3 oz., Ring-Spun Triblend Jersey: 45% Polyester/ 37% Rayon/18% Cotton
- Single-ply hood
- Flat-woven draw cord: in natural color with the ends turned and tacked
- Natural-color, woven-twill, back of neck display
- Kanga pocket
- Self-fabric cuffs with thumbholes
- Scooped bottom hem
- 3-Needle cover stitching at pocket, armholes and cuffs
- Champion "C" embroidery in natural color on left sleeve wrist
- Champion "C" logo wrap label at bottom hem
- S 2XL: 2 dz/case
- Imported

## AO100 Jersey Pullover Hood NEW

- 5.3 oz., Ring-Spun Triblend Jersey: 45% Polyester/ 37% Rayon/18% Cotton
- Jersey-lined hood in Oatmeal Heather
- Flat-woven draw cord in natural color with the ends turned and tacked
- Natural-color, woven-twill, back of neck display
- Kanga pocket
- 1x1 rib cuffs, V-Notch and pocket welts
- Relaxed, open-bottom hem
- Double-needle stitching throughout
- Champion "C" embroidery in natural color on left sleeve wrist
- Champion "C" logo wrap label at bottom hem
- S 3XL: 2 dz/case
- Imported