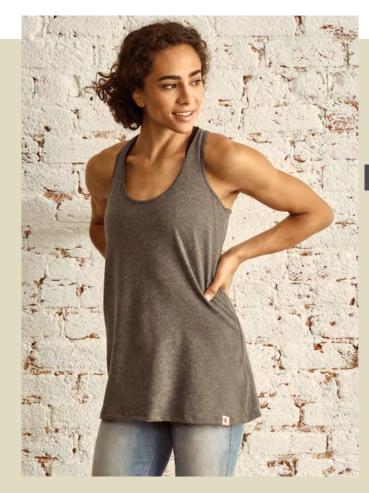

### AO400 Women's Triblend Jersey Swing Tank

- 4.5 oz., 60/30/10 Polyester/Cotton/Rayon Jersey
- Racerback silhouette
- Scoop neckline
- 1x1 rib neckline and armholes
- Natural color twill tie at back
- Champion "C" logo wrap label at bottom hem
- S 2XL: 3 dz/case
- Imported