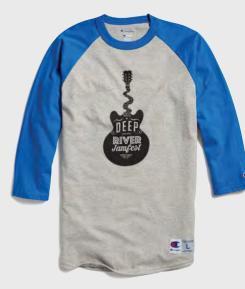

### T137 Raglan Baseball T-Shirt

- 5.2 oz., 100% cotton
- Tag-free neck label
- Contrast rib collar and ¾ raglan sleeves
- Exterior jocktag at left hem
- Double-needle sleeve and bottom hems
- "C" logo on left sleeve
- Oxford Gray: 90% cotton/10% polyester
- S 3XL: 4 dz/case
- Imported