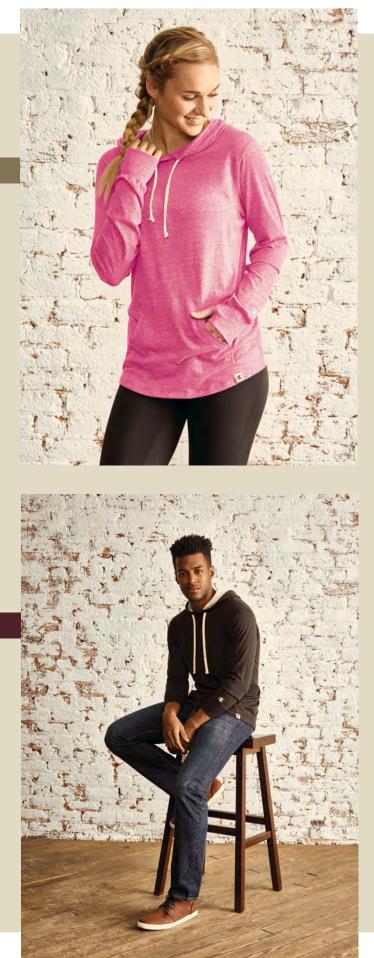

### NEW AO150 Women's Jersey Pullover Hood

- 5.3 oz., Ring-Spun Triblend Jersey: 45% Polyester/ 37% Rayon/18% Cotton
- Single-ply hood
- Flat-woven draw cord: in natural color with the ends turned and tacked
- Natural-color, woven-twill, back of neck display
- Kanga pocket
- Self-fabric cuffs with thumbholes
- Scooped bottom hem
- 3-Needle cover stitching at pocket, armholes and cuffs
- Champion "C" embroidery in natural color on left sleeve wrist
- Champion "C" logo wrap label at bottom hem
- S 2XL: 2 dz/case
- Imported

## AO100 Jersey Pullover Hood NEW

- 5.3 oz., Ring-Spun Triblend Jersey: 45% Polyester/ 37% Rayon/18% Cotton
- Jersey-lined hood in Oatmeal Heather
- Flat-woven draw cord in natural color with the ends turned and tacked
- Natural-color, woven-twill, back of neck display
- Kanga pocket
- 1x1 rib cuffs, V-Notch and pocket welts
- Relaxed, open-bottom hem
- Double-needle stitching throughout
- Champion "C" embroidery in natural color on left sleeve wrist
- Champion "C" logo wrap label at bottom hem
- S 3XL: 2 dz/case
- Imported