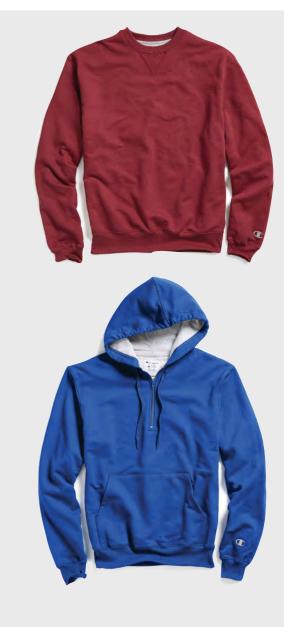

Cotton Max Quarter-Zip Hood

- 9.7 oz., 90% cotton/10% polyester
- 100% cotton face for excellent printability
- Cover-stitching throughout
- Contrast half-moon facing and woven tape at back of neck
- 2x1 ribbed spandex-enhanced trim
- Quarter-zip hood
- Contrast self-fabric two-ply hood
- Front pouch pocket
- Embroidered "C" logo at left cuff
- Light Steel: 90% cotton/10% polyester; Silver Gray: 99% cotton/1% polyester
- XS 3X: 1 dz/case
- Imported

### P210 Cotton Max Fleece Pant

- 9.7 oz., 90% cotton/10% polyester
- Double-needle stitching throughout
- Covered elastic waistband
- Side-seam pockets with bartacks for durability
- Elastic cuffs
- Embroidered "C" logo at left hip
- XS 3XL: 2 dz/case
- Light Steel: 90% cotton/10% polyester; Silver Gray: 99% cotton/1% polyester
- Imported







## **Double Dry Eco<sup>®</sup> Fleece**

The environmentally conscious fleece collection made with up to 5% recycled polyester. All Double Dry Eco<sup>®</sup> sweats now feature Air-Jet Polyester for a softer hand, improved durability and less fabric pilling.

### S400 Double Dry Eco® Quarter-Zip Pullover

- 9 oz., 50% cotton/50% Air-Jet Polyester
- Fabric wicks moisture away from the body and helps control moisture buildup
- Fleece-lined collar
- Forward shoulders
- Quarter-zip covered zipper
- Sewn-in front pockets
- Embroidered "C" logo at left cuff
- S 2XL: 2 dz/case; 3XL: 1dz/case
- Imported



### S700 Double Dry Eco<sup>®</sup> Pullover Hood

- 9 oz., 50% cotton/50% Air-Jet Polyester
- Two-ply hood with dyed-to-match drawcord
- Heavy rib-knit waistband and cuffs
- Front pouch