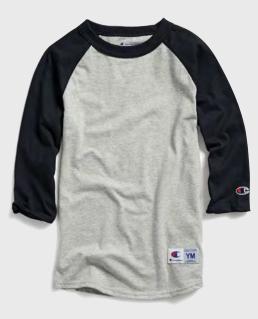

### T13Y Youth Raglan Baseball T-Shirt

- 5.2 oz., 100% cotton
- Tag-free neck label
- Contrast rib collar and <sup>3</sup>⁄<sub>4</sub> raglan sleeves
- Exterior jocktag at left hem
- Double-needle sleeve and bottom hems
- "C" logo on left sleeve
- Oxford Gray: 90% cotton/10% polyester
- CPSIA tracking label compliant
- S XL: 2 dz/case
- Imported