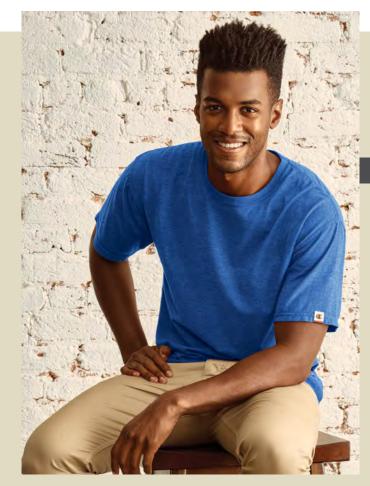

## AO200 Soft-Wash Tee

- 4.5 oz., 60/40 Ring-Spun Cotton/Polyester
- Soft-Wash garment dye process
- 1x1 rib collar
- Double-needle stitched collar, sleeves, armhole and bottom hem
- Dyed-to-match twill shoulder-to-shoulder taping
- Black, White: 100% cotton
- Champion "C" logo patch on left sleeve
- S 3XL: 3 dz/case
- Imported

# Originals

100

The Champion<sup>®</sup> athletic heritage continues to inspire. Made for the active lives and casual fashion sense of today's on-the-go men and women, Champion<sup>®</sup> Originals is a 15-style-strong collection available in carefully chosen contemporary colors. Featuring soft-wash, triblend and fleece fabrics, this collection is specifically designed to be worn at the intersection of sport and life.