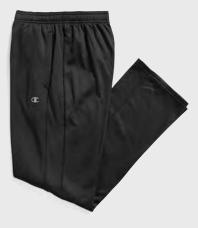

### P900 Double Dry Eco<sup>®</sup> Fleece Pant

- 9 oz., 50% Cotton/50% Air-Jet Polyester
- Covered elastic waistband with inside drawcord
- Elastic cuffs
- "C" logo at left hip
- S 2XL: 2 dz/case
- Imported

### P800 Double Dry Eco<sup>®</sup> Open Bottom Fleece Pant w/Pockets

- 9 oz., 50% Cotton/50% Air-Jet Polyester
- Covered elastic waistband with inside drawcord
- Elastic cuffs
- "C" logo at left hip
- S 2XL: 2 dz/case
- Imported