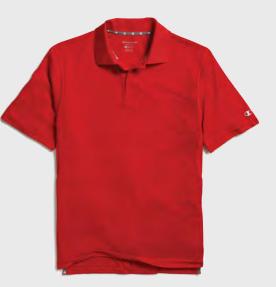

### T425 Short Sleeve T-Shirt

- 6 oz., 100% cotton
- Tag-free neck label
- Shoulder-to-shoulder neck tape
- Double-needle sleeve and bottom hems
- "C" logo on left sleeve
- Ash: 99% cotton/1% polyester; Light Steel: 90% cotton/10% polyester;
- S XL: 6 dz/case; 2XL 3XL: 3 dz/case
- Imported