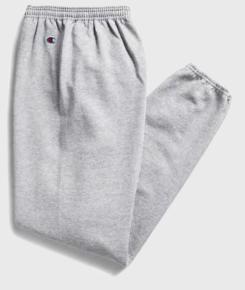

### P900 Double Dry Eco<sup>®</sup> Fleece Pant

- 9 oz., 50% Cotton/50% Air-Jet Polyester
- Covered elastic waistband with inside drawcord
- Elastic cuffs
- "C" logo at left hip
- S 2XL: 2 dz/case
- Imported

### P800 Double Dry Eco<sup>®</sup> Open Bottom Fleece Pant w/Pockets

- 9 oz., 50% Cotton/50% Air-Jet Polyester
- Covered elastic waistband with inside drawcord
- Elastic cuffs
- "C" logo at left hip
- S 2XL: 2 dz/case
- Imported