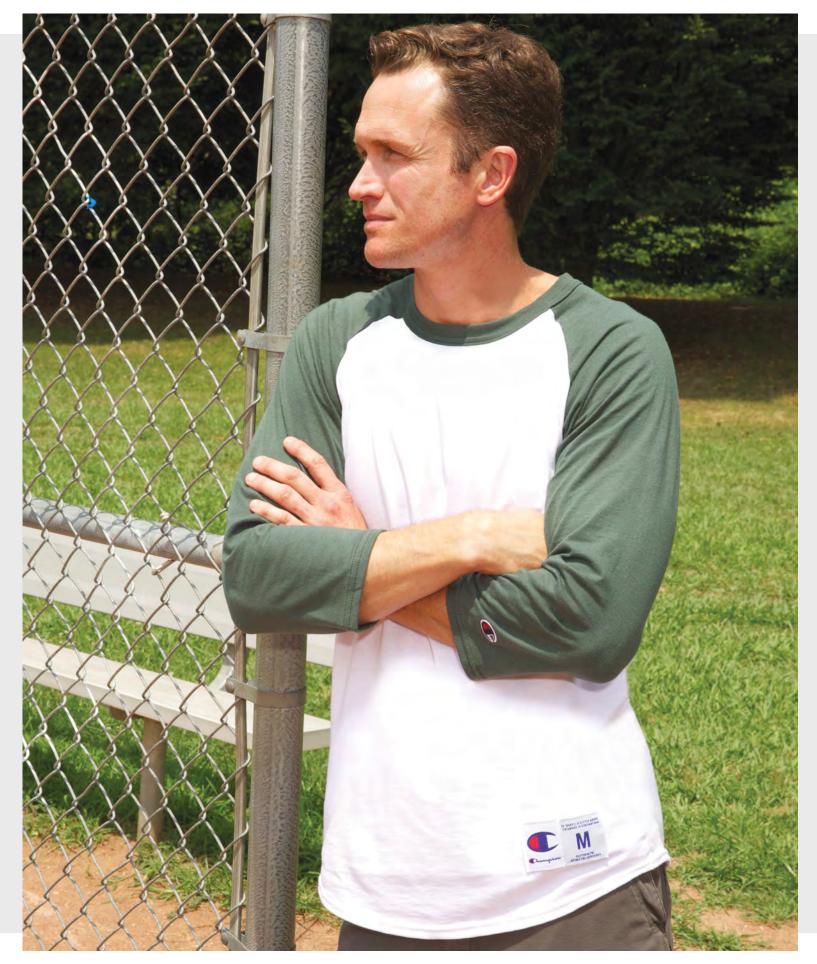

### T425 Short Sleeve T-Shirt

- 6 oz., 100% cotton
- Tag-free neck label
- Shoulder-to-shoulder neck tape
- Double-needle sleeve and bottom hems
- "C" logo on left sleeve
- Ash: 99% cotton/1% polyester; Light Steel: 90% cotton/10% polyester;
- S XL: 6 dz/case; 2XL 3XL: 3 dz/case
- Imported