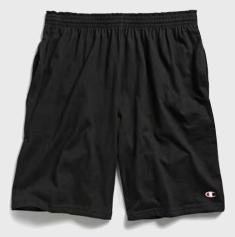

### S400 Double Dry Eco® Quarter-Zip Pullover

- 9 oz., 50% cotton/50% Air-Jet Polyester
- Fabric wicks moisture away from the body and helps control moisture buildup
- Fleece-lined collar
- Forward shoulders
- Quarter-zip covered zipper
- Sewn-in front pockets
- Embroidered "C" logo at left cuff
- S 2XL: 2 dz/case; 3XL: 1dz/case
- Imported

### S700 Double Dry Eco<sup>®</sup> Pullover Hood

- 9 oz., 50% cotton/50% Air-Jet Polyester
- Two-ply hood with dyed-to-match drawcord
- Heavy rib-knit waistband and cuffs
- Front pouch pocket
- Set-in sleeves
- Embroidered "C" logo at left cuff
- S 2XL: 2 dz/case; 3XL: 1 dz/case
- Imported

### S750 Double Dry Eco<sup>®</sup> Colorblock Pullover Hood

- 9 oz., 50% cotton/50% Air-Jet Polyester
- Durable cover-stitching throughout
- Two-ply hood with dyed-to-match drawcord
- Contrast half-moon facing and woven tape at back of neck
- Front pouch pocket
- Heavy rib-knit waistband and cuffs
- Embroidered "C" logo at left cuff
- S 2XL: 2 dz/case; 3XL: 1 dz/case
- Imported

### S600 Double Dry Eco<sup>®</sup> Crew

- 9 oz., 50% cotton/50% Air-Jet Polyester
- Durable cover-stitching throughout
- Heavy rib-knit waistband and cuffs
- Set-in sleeves
- Embroidered "C" logo at left cuff
- S 3XL: 2 dz/case
- Imported

### S800 Double Dry Eco® Full-Zip Hood

- 9 oz., 50% Cotton/50% Air-Jet Polyester
- Durable cover-stitching throughout
- Two-ply hood with dyed-to-match drawcord
- Front pouch pocket
- Heavy rib-knit waistband and cuffs
- Set-in sleeves
- "C" logo at left cuff
- S 3XL: 1 dz/case
- Imported