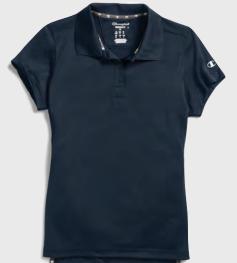

### AO350 Women's Triblend Varsity Tee

- 4.5 oz., 60/30/10 Polyester/Cotton/Rayon Jersey
- Distressed printed stripes on sleeves
- V-neck with self-fabric collar and scooped bottom hem
- Natural-color, woven-twill, back of neck display
- Single-needle stitched armholes
- Scooped bottom hem
- Shaped shirtail hem with double-needle stitching
- Champion "C" logo wrap label on left sleeve
- S 2XL: 3 dz/case
- Imported

### AO300 Triblend Varsity Tee

- 4.5 oz., 60/30/10 Polyester/Cotton/Rayon Jersey
- Distressed printed stripes on sleeves in a natural color
- 1x1 rib collar
- Natural-color, woven-twill shoulder-to-shoulder taping
- Single-needle stitched armholes
- Double-needle stitched sleeves and bottom hem
- Champion "C" logo wrap label on left sleeve
- S 3XL: 3 dz/case
- Imported