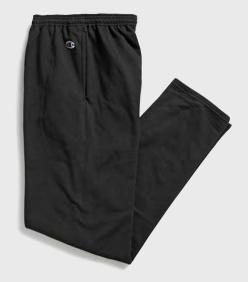

### P900 Double Dry Eco<sup>®</sup> Fleece Pant

- 9 oz., 50% Cotton/50% Air-Jet Polyester
- Covered elastic waistband with inside drawcord
- Elastic cuffs
- "C" logo at left hip
- S 2XL: 2 dz/case
- Imported

### P800 Double Dry Eco<sup>®</sup> Open Bottom Fleece Pant w/Pockets

- 9 oz., 50% Cotton/50% Air-Jet Polyester
- Covered elastic waistband with inside drawcord
- Elastic cuffs
- "C" logo at left hip
- S 2XL: 2 dz/case
- Imported