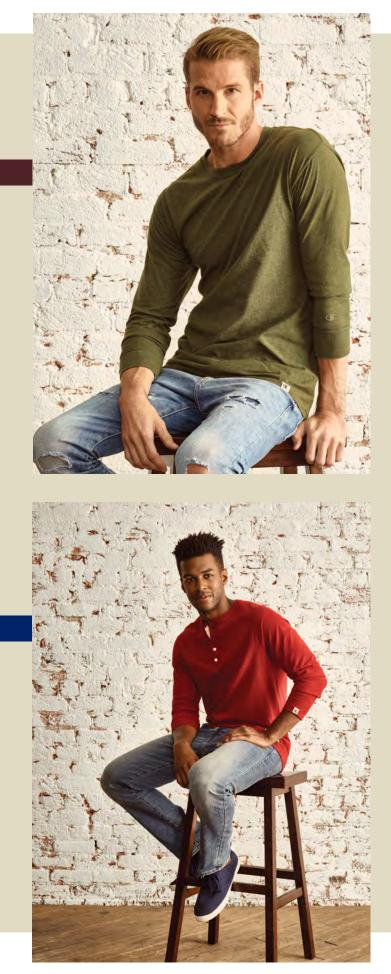

### AO380 Long Sleeve Henley

- 4.7 oz., 100% Ring-Spun Cotton Slub Jersey
- 4-button placket with natural-colored buttons
- Self-fabric contrasting inner placket
- 1x1 rib collar
- Raglan sleeves
- Open cuffs with double-needle hems
- Shaped shirtail hem with double-needle stitching
- Champion "C" logo wrap label on left sleeve
- S 3XL: 3 dz/case
- Imported

### NEW AO280 Soft-Wash Long Sleeve Tee

- 4.6 oz., 60/40 Ring-Spun Cotton/Polyester
- Soft-Wash garment dye process
- 1x1 rib collar
- Double-needle stitching at collar, armhole, cuff and bottom hem
- Dyed-to-match twill shoulder-to-shoulder taping
- Champion "C" embroidery in tonal color at left sleeve wrist
- Champion "C" logo wrap label at bottom hem
- S 3XL: 3 dz/case
- Imported