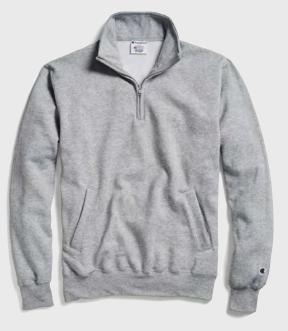

### S185 Cotton Max Quarter-Zip Hood

- 9.7 oz., 90% cotton/10% polyester
- 100% cotton face for excellent printability
- Cover-stitching throughout
- Contrast half-moon facing and woven tape at back of neck
- 2x1 ribbed spandex-enhanced trim
- Quarter-zip hood
- Contrast self-fabric two-ply hood
- Front pouch pocket
- Embroidered "C" logo at left cuff
- Light Steel: 90% cotton/10% polyester; Silver Gray: 99% cotton/1% polyester
- XS 3X: 1 dz/case
- Imported