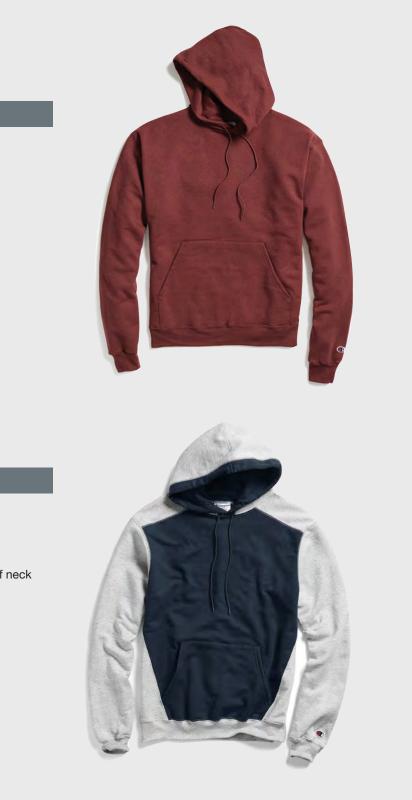

### S700 Double Dry Eco<sup>®</sup> Pullover Hood

- 9 oz., 50% cotton/50% Air-Jet Polyester
- Two-ply hood with dyed-to-match drawcord
- Heavy rib-knit waistband and cuffs
- Front pouch pocket
- Set-in sleeves
- Embroidered "C" logo at left cuff
- S 2XL: 2 dz/case; 3XL: 1 dz/case
- Imported

### S750 Double Dry Eco<sup>®</sup> Colorblock Pullover Hood

- 9 oz., 50% cotton/50% Air-Jet Polyester
- Durable cover-stitching throughout
- Two-ply hood with dyed-to-match drawcord
- Contrast half-moon facing and woven tape at back of neck
- Front pouch pocket
- Heavy rib-knit waistband and cuffs
- Embroidered "C" logo at left cuff
- S 2XL: 2 dz/case; 3XL: 1 dz/case
- Imported