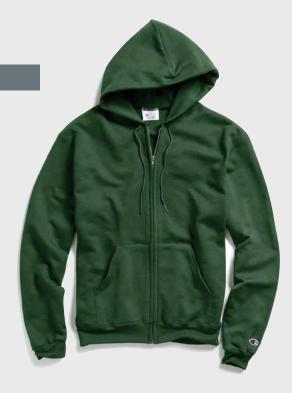

### S800 Double Dry Eco® Full-Zip Hood

- 9 oz., 50% Cotton/50% Air-Jet Polyester
- Durable cover-stitching throughout
- Two-ply hood with dyed-to-match drawcord
- Front pouch pocket
- Heavy rib-knit waistband and cuffs
- Set-in sleeves
- "C" logo at left cuff
- S 3XL: 1 dz/case
- Imported