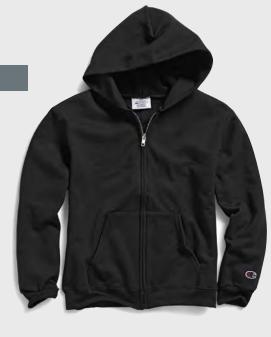

### S800 Double Dry Eco® Full-Zip Hood

- 9 oz., 50% Cotton/50% Air-Jet Polyester
- Durable cover-stitching throughout
- Two-ply hood with dyed-to-match drawcord
- Front pouch pocket
- Heavy rib-knit waistband and cuffs
- Set-in sleeves
- "C" logo at left cuff
- S 3XL: 1 dz/case
- Imported