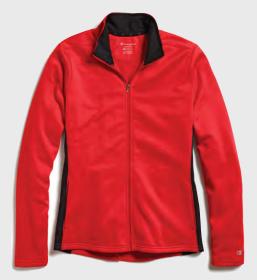

### S400 Double Dry Eco® Quarter-Zip Pullover

- 9 oz., 50% cotton/50% Air-Jet Polyester
- Fabric wicks moisture away from the body and helps control moisture buildup
- Fleece-lined collar
- Forward shoulders
- Quarter-zip covered zipper
- Sewn-in front pockets
- Embroidered "C" logo at left cuff
- S 2XL: 2 dz/case; 3XL: 1dz/case
- Imported