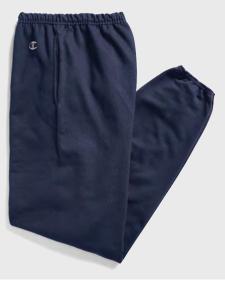

### RW10 Reverse Weave® Fleece Pant

- 12 oz. 82% cotton/18% polyester fleece
- Side pockets
- Self-fabric waistband with cotton drawcord
- Elastic cuffs
- "C" logo at left hip
- S 3XL: 1 dz/case
- Silver Gray: 80% cotton/20% polyester; Oxford Gray: 78% cotton/22% polyester
- Imported