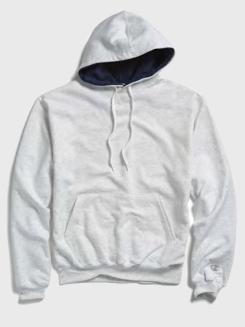

## AO100 Jersey Pullover Hood NEW

- 5.3 oz., Ring-Spun Triblend Jersey: 45% Polyester/ 37% Rayon/18% Cotton
- Jersey-lined hood in Oatmeal Heather
- Flat-woven draw cord in natural color with the ends turned and tacked
- Natural-color, woven-twill, back of neck display
- Kanga pocket
- 1x1 rib cuffs, V-Notch and pocket welts
- Relaxed, open-bottom hem
- Double-needle stitching throughout
- Champion "C" embroidery in natural color on left sleeve wrist
- Champion "C" logo wrap label at bottom hem
- S 3XL: 2 dz/case
- Imported