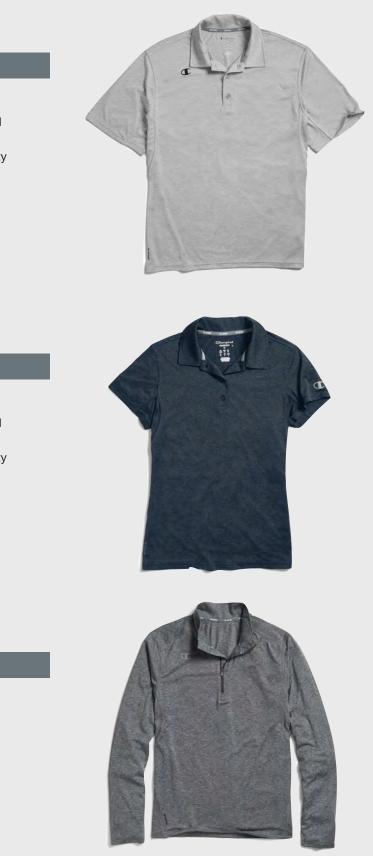

### S171 Cotton Max Pullover Hood

- 9.7 oz., 90% cotton/10% polyester
- 100% cotton face for excellent printability
- Cover-stitching throughout
- Contrast half-moon facing and woven tape at back of neck
- 2x1 ribbed spandex-enhanced trim
- Contrast self-fabric two-ply hood with matching drawstring
- V-notch detail at neck
- Front pouch pocket
- Embroidered "C" logo at left cuff
- Light Steel: 90% cotton/10% polyester; Silver Gray: 99% cotton/1% polyester
- XS 3XL: 1 dz/case
- Imported

### S178 Cotton Max Crew

- 9.7 oz., 90% cotton/10% polyester
- 100% cotton face for excellent printability
- Cover-stitching throughout
- Contrast half-moon facing and woven tape at back of neck
- 2x1 ribbed spandex-enhanced trim
- V-notch crew neck
- Embroidered "C" logo at left cuff
- Light Steel: 90% cotton/10% polyester; Silver Gray: 99% cotton/1% polyester
- XS 3XL: 1 dz/case
- Imported

### S185 Cotton Max Quarter-Zip Hood

- 9.7 oz., 90% cotton/10% polyester
- 100% cotton face for excellent printability
- Cover-stitching throughout
- Contrast half-moon facing and woven tape at back of neck
- 2x1 ribbed spandex-enhanced trim
- Quarter-zip hood
- Contrast self-fabric two-ply hood
- Front pouch pocket
- Embroidered "C" logo at left cuff
- Light Steel: 90% cotton/10% polyester; Silver Gray: 99% cotton/1% polyester
- XS 3X: 1 dz/case
- Imported