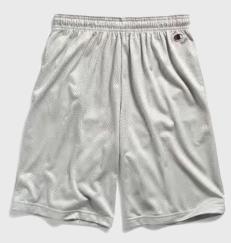

### S400 Double Dry Eco® Quarter-Zip Pullover

- 9 oz., 50% cotton/50% Air-Jet Polyester
- Fabric wicks moisture away from the body and helps control moisture buildup
- Fleece-lined collar
- Forward shoulders
- Quarter-zip covered zipper
- Sewn-in front pockets
- Embroidered "C" logo at left cuff
- S 2XL: 2 dz/case; 3XL: 1dz/case
- Imported

### S700 Double Dry Eco<sup>®</sup> Pullover Hood

- 9 oz., 50% cotton/50% Air-Jet Polyester
- Two-ply hood with dyed-to-match drawcord
- Heavy rib-knit waistband and cuffs
- Front pouch pocket
- Set-in sleeves
- Embroidered "C" logo at left cuff
- S 2XL: 2 dz/case; 3XL: 1 dz/case
- Imported

### S750 Double Dry Eco<sup>®</sup> Colorblock Pullover Hood

- 9 oz., 50% cotton/50% Air-Jet Polyester
- Durable cover-stitching throughout
- Two-ply hood with dyed-to-match drawcord
- Contrast half-moon facing and woven tape at back of neck
- Front pouch pocket
- Heavy rib-knit waistband and cuffs
- Embroidered "C" logo at left cuff
- S 2XL: 2 dz/case; 3XL: 1 dz/case
- Imported

### S600 Double Dry Eco<sup>®</sup> Crew

- 9 oz., 50% cotton/50% Air-Jet Polyester
- Durable cover-stitching throughout
- Heavy rib-knit waistband and cuffs
- Set-in sleeves
- Embroidered "C" logo at left cuff
- S 3XL: 2 dz/case
- Imported

### S800 Double Dry Eco® Full-Zip Hood

- 9 oz., 50% Cotton/50% Air-Jet Polyester
- Durable cover-stitching throughout
- Two-ply hood with dyed-to-match drawcord
- Front pouch pocket
- Heavy rib-knit waistband and cuffs
- Set-in sleeves
- "C" logo at left cuff
- S 3XL: 1 dz/case
- Imported