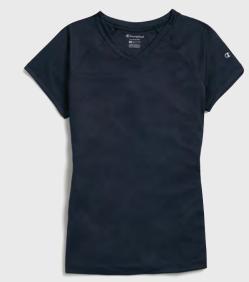

### T137 Raglan Baseball T-Shirt

- 5.2 oz., 100% cotton
- Tag-free neck label
- Contrast rib collar and ¾ raglan sleeves
- Exterior jocktag at left hem
- Double-needle sleeve and bottom hems
- "C" logo on left sleeve
- Oxford Gray: 90% cotton/10% polyester
- S 3XL: 4 dz/case
- Imported