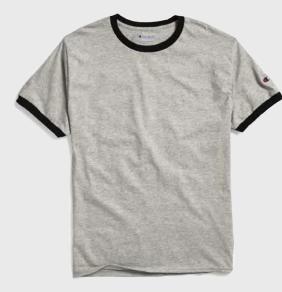

### T136 Ringer T-Shirt

- 5.2 oz., 100% cotton
- Tag-free neck label
- 1x1 rib contrast collar and sleeve ends
- Shoulder-to-shoulder neck tape
- "C" logo on left sleeve
- Oxford Gray: 90% cotton/10% polyester
- S 2XL: 6 dz/case
- Imported