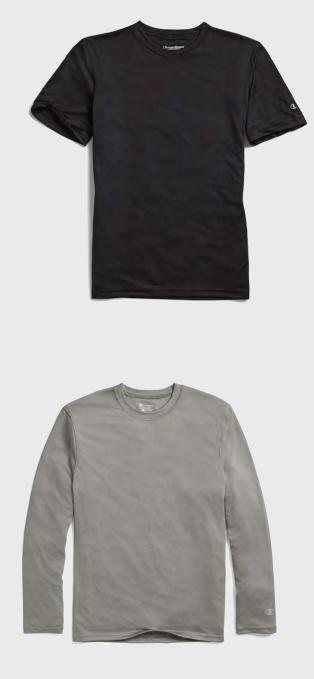

### T137 Raglan Baseball T-Shirt

- 5.2 oz., 100% cotton
- Tag-free neck label
- Contrast rib collar and ¾ raglan sleeves
- Exterior jocktag at left hem
- Double-needle sleeve and bottom hems
- "C" logo on left sleeve
- Oxford Gray: 90% cotton/10% polyester
- S 3XL: 4 dz/case
- Imported

### S149 Reverse Weave® Crew

- 12 oz., 82% cotton/18% polyester
- Low shrinkage
- Four-sided, sewn-down label
- 1x1 rib at underarm, sides and bottom hem
- 3 <sup>3</sup>/<sub>4</sub>" wide 1x1 ribbed-knit cuffs
- "C" logo at left cuff
- Silver Gray: 80% cotton/20% polyester; Oxford Gray: 78% cotton/22% polyester
- S XL: 2 dz/case; 2XL 3XL: 1 dz/case