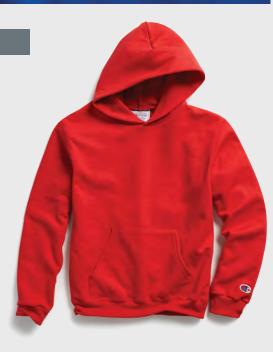

### S700 Double Dry Eco<sup>®</sup> Pullover Hood

- 9 oz., 50% cotton/50% Air-Jet Polyester
- Two-ply hood with dyed-to-match drawcord
- Heavy rib-knit waistband and cuffs
- Front pouch pocket
- Set-in sleeves
- Embroidered "C" logo at left cuff
- S 2XL: 2 dz/case; 3XL: 1 dz/case
- Imported