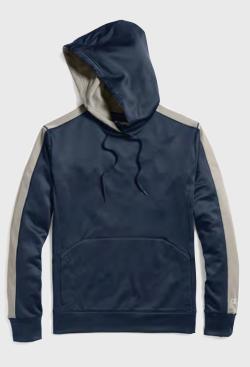

### S700 Double Dry Eco<sup>®</sup> Pullover Hood

- 9 oz., 50% cotton/50% Air-Jet Polyester
- Two-ply hood with dyed-to-match drawcord
- Heavy rib-knit waistband and cuffs
- Front pouch pocket
- Set-in sleeves
- Embroidered "C" logo at left cuff
- S 2XL: 2 dz/case; 3XL: 1 dz/case
- Imported

### S750 Double Dry Eco<sup>®</sup> Colorblock Pullover Hood

- 9 oz., 50% cotton/50% Air-Jet Polyester
- Durable cover-stitching throughout
- Two-ply hood with dyed-to-match drawcord
- Contrast half-moon facing and woven tape at back of neck
- Front pouch pocket
- Heavy rib-knit waistband and cuffs
- Embroidered "C" logo at left cuff
- S 2XL: 2 dz/case; 3XL: 1 dz/case
- Imported