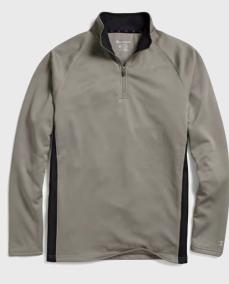

### S400 Double Dry Eco® Quarter-Zip Pullover

- 9 oz., 50% cotton/50% Air-Jet Polyester
- Fabric wicks moisture away from the body and helps control moisture buildup
- Fleece-lined collar
- Forward shoulders
- Quarter-zip covered zipper
- Sewn-in front pockets
- Embroidered "C" logo at left cuff
- S 2XL: 2 dz/case; 3XL: 1dz/case
- Imported