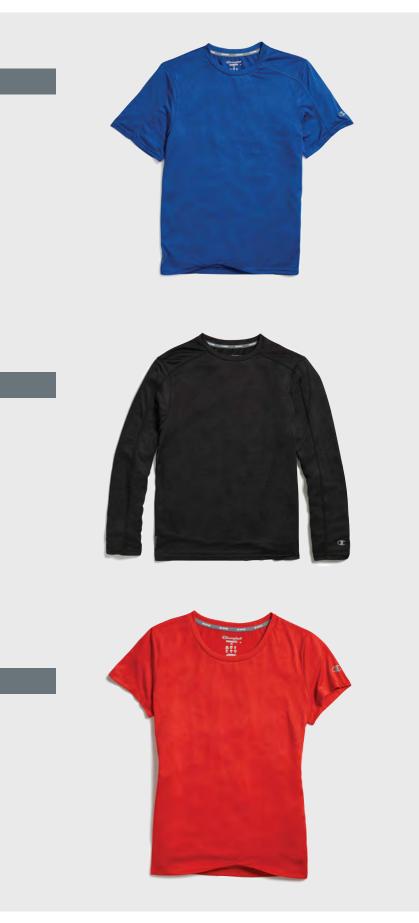

### RW10 Reverse Weave® Fleece Pant

- 12 oz. 82% cotton/18% polyester fleece
- Side pockets
- Self-fabric waistband with cotton drawcord
- Elastic cuffs
- "C" logo at left hip
- S 3XL: 1 dz/case
- Silver Gray: 80% cotton/20% polyester; Oxford Gray: 78% cotton/22% polyester
- Imported