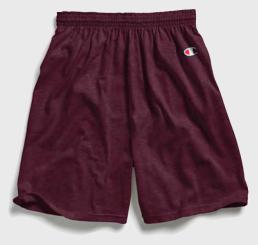

### T137 Raglan Baseball T-Shirt

- 5.2 oz., 100% cotton
- Tag-free neck label
- Contrast rib collar and ¾ raglan sleeves
- Exterior jocktag at left hem
- Double-needle sleeve and bottom hems
- "C" logo on left sleeve
- Oxford Gray: 90% cotton/10% polyester
- S 3XL: 4 dz/case
- Imported