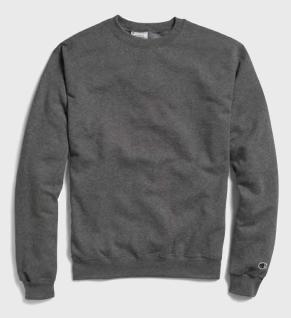

### S600 Double Dry Eco<sup>®</sup> Crew

- 9 oz., 50% cotton/50% Air-Jet Polyester
- Durable cover-stitching throughout
- Heavy rib-knit waistband and cuffs
- Set-in sleeves
- Embroidered "C" logo at left cuff
- S 3XL: 2 dz/case
- Imported