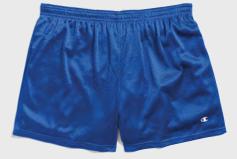

### S400 Double Dry Eco® Quarter-Zip Pullover

- 9 oz., 50% cotton/50% Air-Jet Polyester
- Fabric wicks moisture away from the body and helps control moisture buildup
- Fleece-lined collar
- Forward shoulders
- Quarter-zip covered zipper
- Sewn-in front pockets
- Embroidered "C" logo at left cuff
- S 2XL: 2 dz/case; 3XL: 1dz/case
- Imported

### S700 Double Dry Eco<sup>®</sup> Pullover Hood

- 9 oz., 50% cotton/50% Air-Jet Polyester
- Two-ply hood with dyed-to-match drawcord
- Heavy rib-knit waistband and cuffs
- Front pouch pocket
- Set-in sleeves
- Embroidered "C" logo at left cuff
- S 2XL: 2 dz/case; 3XL: 1 dz/case
- Imported

### S750 Double Dry Eco<sup>®</sup> Colorblock Pullover Hood

- 9 oz., 50% cotton/50% Air-Jet Polyester
- Durable cover-stitching throughout
- Two-ply hood with dyed-to-match drawcord
- Contrast half-moon facing and woven tape at back of neck
- Front pouch pocket
- Heavy rib-knit waistband and cuffs
- Embroidered "C" logo at left cuff
- S 2XL: 2 dz/case; 3XL: 1 dz/case
- Imported

### S600 Double Dry Eco<sup>®</sup> Crew

- 9 oz., 50% cotton/50% Air-Jet Polyester
- Durable cover-stitching throughout
- Heavy rib-knit waistband and cuffs
- Set-in sleeves
- Embroidered "C" logo at left cuff
- S 3XL: 2 dz/case
- Imported

### S800 Double Dry Eco® Full-Zip Hood

- 9 oz., 50% Cotton/50% Air-Jet Polyester
- Durable cover-stitching throughout
- Two-ply hood with dyed-to-match drawcord
- Front pouch pocket
- Heavy rib-knit waistband and cuffs
- Set-in sleeves
- "C" logo at left cuff
- S 3XL: 1 dz/case
- Imported