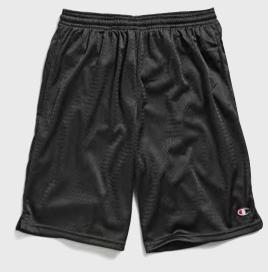

### S400 Double Dry Eco® Quarter-Zip Pullover

- 9 oz., 50% cotton/50% Air-Jet Polyester
- Fabric wicks moisture away from the body and helps control moisture buildup
- Fleece-lined collar
- Forward shoulders
- Quarter-zip covered zipper
- Sewn-in front pockets
- Embroidered "C" logo at left cuff
- S 2XL: 2 dz/case; 3XL: 1dz/case
- Imported

### S700 Double Dry Eco<sup>®</sup> Pullover Hood

- 9 oz., 50% cotton/50% Air-Jet Polyester
- Two-ply hood with dyed-to-match drawcord
- Heavy rib-knit waistband and cuffs
- Front pouch pocket
- Set-in sleeves
- Embroidered "C" logo at left cuff
- S 2XL: 2 dz/case; 3XL: 1 dz/case
- Imported

### S750 Double Dry Eco<sup>®</sup> Colorblock Pullover Hood

- 9 oz., 50% cotton/50% Air-Jet Polyester
- Durable cover-stitching throughout
- Two-ply hood with dyed-to-match drawcord
- Contrast half-moon facing and woven tape at back of neck
- Front pouch pocket
- Heavy rib-knit waistband and cuffs
- Embroidered "C" logo at left cuff
- S 2XL: 2 dz/case; 3XL: 1 dz/case
- Imported

### S600 Double Dry Eco<sup>®</sup> Crew

- 9 oz., 50% cotton/50% Air-Jet Polyester
- Durable cover-stitching throughout
- Heavy rib-knit waistband and cuffs
- Set-in sleeves
- Embroidered "C" logo at left cuff
- S 3XL: 2 dz/case
- Imported

### S800 Double Dry Eco® Full-Zip Hood

- 9 oz., 50% Cotton/50% Air-Jet Polyester
- Durable cover-stitching throughout
- Two-ply hood with dyed-to-match drawcord
- Front pouch pocket
- Heavy rib-knit waistband and cuffs
- Set-in sleeves
- "C" logo at left cuff
- S 3XL: 1 dz/case
- Imported