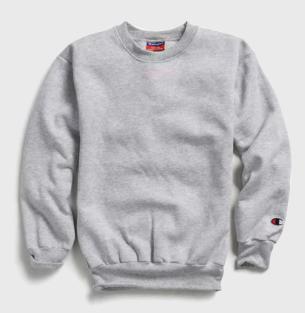

### S600 Double Dry Eco<sup>®</sup> Crew

- 9 oz., 50% cotton/50% Air-Jet Polyester
- Durable cover-stitching throughout
- Heavy rib-knit waistband and cuffs
- Set-in sleeves
- Embroidered "C" logo at left cuff
- S 3XL: 2 dz/case
- Imported