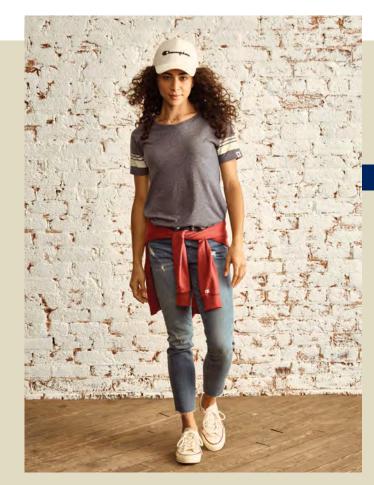

### AO350 Women's Triblend Varsity Tee

- 4.5 oz., 60/30/10 Polyester/Cotton/Rayon Jersey
- Distressed printed stripes on sleeves
- V-neck with self-fabric collar and scooped bottom hem
- Natural-color, woven-twill, back of neck display
- Single-needle stitched armholes
- Scooped bottom hem
- Shaped shirtail hem with double-needle stitching
- Champion "C" logo wrap label on left sleeve
- S 2XL: 3 dz/case
- Imported

# Originals

100

The Champion<sup>®</sup> athletic heritage continues to inspire. Made for the active lives and casual fashion sense of today's on-the-go men and women, Champion<sup>®</sup> Originals is a 15-style-strong collection available in carefully chosen contemporary colors. Featuring soft-wash, triblend and fleece fabrics, this collection is specifically designed to be worn at the intersection of sport and life.