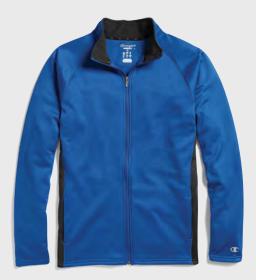

### S400 Double Dry Eco® Quarter-Zip Pullover

- 9 oz., 50% cotton/50% Air-Jet Polyester
- Fabric wicks moisture away from the body and helps control moisture buildup
- Fleece-lined collar
- Forward shoulders
- Quarter-zip covered zipper
- Sewn-in front pockets
- Embroidered "C" logo at left cuff
- S 2XL: 2 dz/case; 3XL: 1dz/case
- Imported