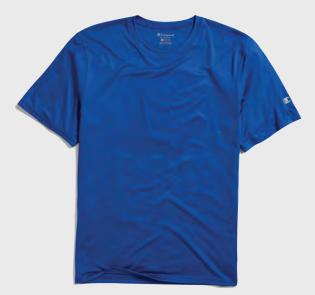

### RW10 Reverse Weave® Fleece Pant

- 12 oz. 82% cotton/18% polyester fleece
- Side pockets
- Self-fabric waistband with cotton drawcord
- Elastic cuffs
- "C" logo at left hip
- S 3XL: 1 dz/case
- Silver Gray: 80% cotton/20% polyester; Oxford Gray: 78% cotton/22% polyester
- Imported