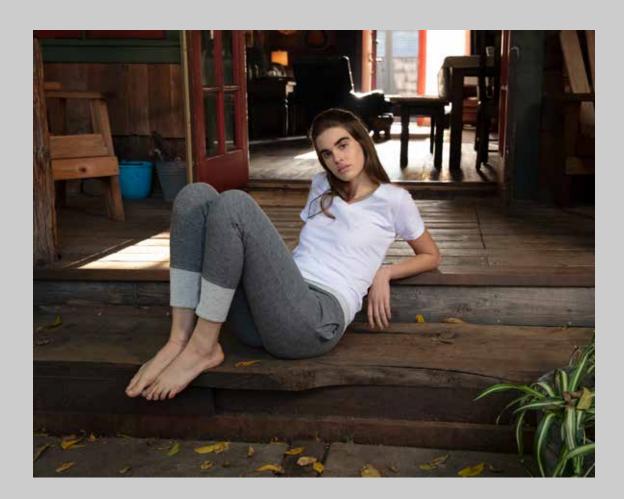

ER FINE JERSEY CREW 40 SINGLES JERSEY 100% COTTON PIGMENT NAVY, PIGMENT SUNSET GOLD, VINTAGE BLACK





US1000 women's short sleeve crew neck 30 singles Jersey 100% cotton white, black, heather grey (90/10 cotton/poly), navy, asphait, big blue, brick red, capri blue, cream, cinnamon, coral, gold, heather charcoal (50/50 cotton/poly), lilac, silver, red, pfd

Ш.

#### US100-GD

WOMEN'S SHORT SLEEVE CREW NECK - GARMENT DYED 30 Singles Jersey 100% Cotton Cream, Dusty Blue, Vintage Black





WOMEN'S SHORT SLEEVE LOOSE FIT BOYFRIEND TEE 50 SINGLES LAUNDERED JERSEY 100% COTTON WHITE, BLACK, MIDNIGHT, LIGHT ROSE PINK, HEATHER GREY (90/10 COTTON/POLY), PFD

#### **US120**

WOMEN'S SHORT SLEEVE V-NECK 30 SINGLES JERSEY 100% COTTON WHITE, BLACK, HEATHER CHARCOAL (50/50 COTTON/ POLY), ASPHALT, PFD







WOMEN'S CLASSIC RINGER TEE 30 SINGLES JERSEY 100% COTTON WHITE/GREY, WHITE/NAVY, NAVY/WHITE, WHITE/YELLOW, WHITE/RED







WOMEN'S BEATER TANK 40 SINGLES 2 X 1 RIB 100% COTTON WHITE, BLACK, BABY BLUE, HEATHER GREY (90/10 COTTON/POLY)









WOMEN'S LONG SLEEVE CREW NECK 30 SINGLES JERSEY 100% COTTON WHITE, BLACK, RED, NAVY, HEATHER GREY (90/10 COTTON/ POLY), HEATHER CHARCOAL (50/50 COTTON/POLY)



WOMEN'S 3/4 SLEEVE BASEBALL RAGLAN 30 SINGLES JERSEY 100% COTTON WHITE/BLACK, HEATHER CHARCOAL (50/50 COTTON/ POLY)/BLACK, WHITE/HEATHER CHARCOAL (50/50 COTTON/POLY), WHITE/BRIGHT YELLOW







UNISEX SHORT SLEEVE CLASSIC CREW NECK 30 SINGLES JERSEY 100% COTTON WHITE, BLACK, HEATHER GREY (90/10 COTTON/POLY), NAVY, ASPHALT, BIG BLUE, BROWN, CINNAMON, CORAL, CREAM, EVERGREEN, GOLD, HEATHER