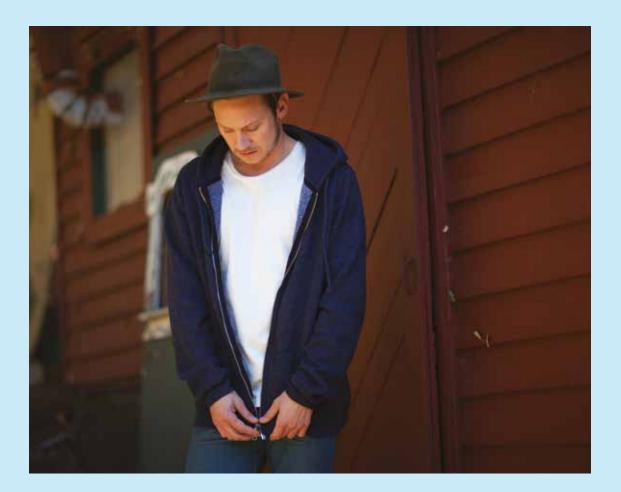

## PERFORMANCE & WORKWEAR

UNISEX L/S TEE - FLAME RESISTANT 100% Cotton Pyrosafe® Black, Navy, Sand, Silver

46

WOMEN'S VELOUR HOODY Plush velour 80/20 cotton/poly Black, Navy, Rust, Silver