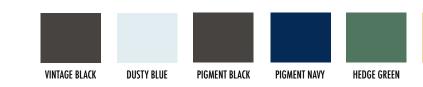

#### US100-0GD

WOMEN'S ORGANIC SHORT SLEEVE CREW NECK - GARMENT DYED 30 Singles Jersey 100% organic Cotton Dusty Blue, cream, vintage black

MEN'S HEMP CREW 55/45 HEMP/ORGANIC COTTON Black, Natural

#### US2000-ORGGD

UNISEX SHORT SLEEVE CLASSIC ORGANIC CREW NECK - GARMENT DYED 30 Singles Jersey 100% organic cotton Dusty Blue, cream, vintage black

#### US2000-ORGGD

UNISEX SHORT SLEEVE CLASSIC ORGANIC CREW NECK - GARMENT DYED 30 SINGLES JERSEY 100% ORGANIC COTTON DUSTY BLUE, CREAM, VINTAGE BLACK

WOMEN'S SHORT SLEEVE RECYCLED JERSEY CREW 30 SINGLES JERSEY 100% RECYCLED MADE FROM T-SHIRT REMNANTS RECOVER® 50/50 UPCYCLED COTTON/ RPET POLYESTER WHITE, ANTHRACITE, INDIGO, LINEN, SMOKE