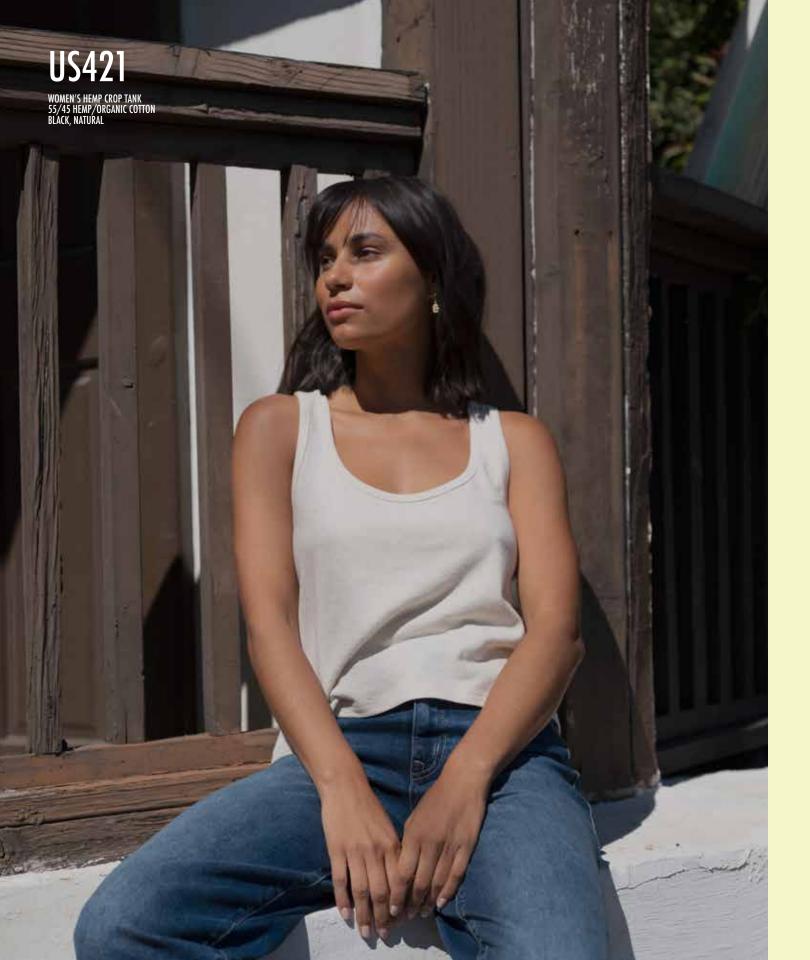

#### US100-0GD

WOMEN'S ORGANIC SHORT SLEEVE CREW NECK - GARMENT DYED 30 Singles Jersey 100% organic Cotton Dusty Blue, cream, vintage black

MEN'S HEMP CREW 55/45 HEMP/ORGANIC COTTON Black, Natural