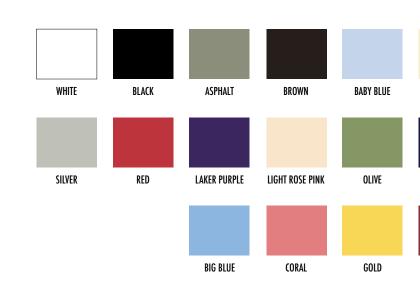

WOMEN'S 3/4 SLEEVE BASEBALL RAGLAN 30 SINGLES JERSEY 100% COTTON WHITE/BLACK, HEATHER CHARCOAL (50/50 COTTON/ POLY)/BLACK, WHITE/HEATHER CHARCOAL (50/50 COTTON/POLY), WHITE/BRIGHT YELLOW

UNISEX SHORT SLEEVE CLASSIC CREW NECK 30 SINGLES JERSEY 100% COTTON WHITE, BLACK, HEATHER GREY (90/10 COTTON/POLY), NAVY, ASPHALT, BIG BLUE, BROWN, CINNAMON, CORAL, CREAM, EVERGREEN, GOLD, HEATHER CHARCOAL (50/50 COTTON/POLY), LAKER PURPLE, OLIVE, ROYAL, RED, SILVER, PFD ALSO AVAILABLE IN GARMENT DYE STYLE US2000-GD