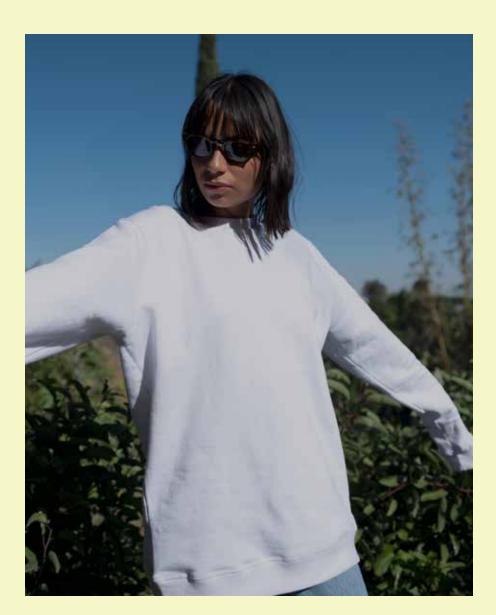

US1000 women's short sleeve crew neck 30 singles Jersey 100% cotton white, black, heather grey (90/10 cotton/poly), navy, asphait, big blue, brick red, capri blue, cream, cinnamon, coral, gold, heather charcoal (50/50 cotton/poly), lilac, silver, red, pfd