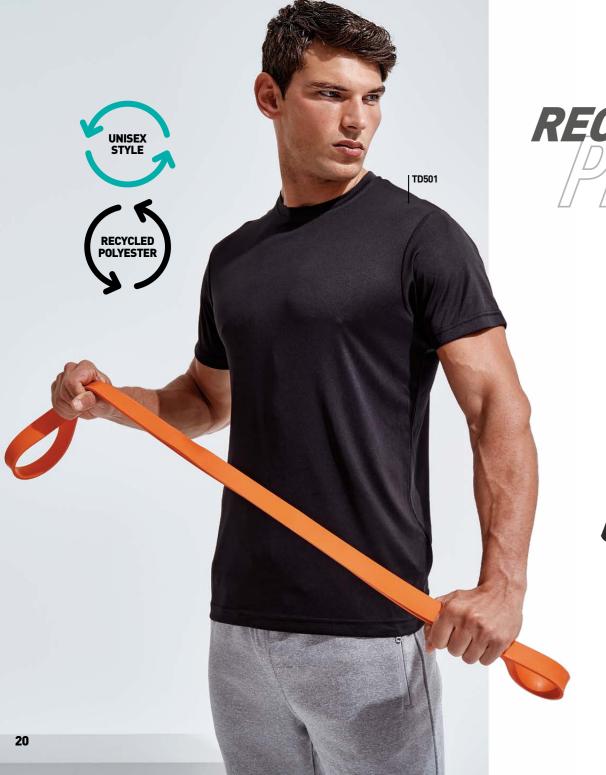

#### TD501 UNISEX RECYCLED PERFORMANCE T-SHIRT

The Unisex Recycled Performance T-shirt offers a soft, lightweight fabric making it perfect for any kind of workout. With the bonus of being made from 100% recycled polyester that wicks sweat away from the skin, the t-shirt also offers UPF protection.

FABRIC & WEIGHT SIZES
100% Recycled Polyester, 4oz XS – 3XL

<sup>\*</sup>Black Melange 83% Recycled Polyester, 17% Polyester 4oz

UPF protection

Colour lock

Wicking

Super lightweight materials