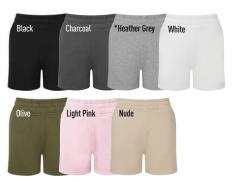

S - 2XL

Polyester. \*Heather Grey: 90% Cotton, 10% Viscose, 8oz







# HOODIE

## **NEW** SPRING

## LADIES' ALICE 1/2 ZIP HOODIE

Made from soft, lightweight fleece, the Ladies' Alice 1/2 Zip Hoodie will keep you feeling cosy and comfortable, and its oversized fit and half zip make it perfect for layering.

#### **FABRIC & WEIGHT**

XS - 2XL

60% Cotton, 40% Recycled Polyester. \*Heather Grey: 90% Cotton, 10% Viscose, 8oz













#### TD062 LADIES' MARIA JOGGER SHORTS

The Ladies' Maria Jogger Shorts are made from brushed-back fleece fabric for soft comfort against your skin, whilst the deep elasticated waistband sits high on the waist for a flattering fit.

#### **FABRIC & WEIGHT**

60% Cotton, 40% Recycled Polyester. \*Heather Grey: 90% Cotton, 10% Viscose, 8oz

SIZES XS - 2XL











### LADIES' BILLIE ZIP SWEATSHIRT

A wardrobe staple, the Ladies' Billie Zip Sweatshirt combines a classic fit with zip detailing to the sides for an elevated everyday look.

#### **FABRIC & WEIGHT**

60% Cotton, 40% Recycled Polyester. \*Heather Grey: 90% Cotton, 10% Viscose, 8oz

SIZES XS - 2XL











#### TD046 LADIES' PERFORMANCE **LEGGING SHORTS**

Soft, stretchy and with a deep waistband, the Ladies' Performance Legging Shorts rep sporty style, finishing mid-thigh these flattering shorts come with pockets to both legs and go with everything!

FABRIC & WEIGHT 90% Recycled Polyester, 10% Elastane, 8oz

SIZES XS - 2XL

**FABRIC & WEIGHT** 90% Recycled Polyester, 10% Elastane, 8oz

TD920

LADIES' MEDIUM

**IMPACT SPORTS BRA** 

The Ladies' Medium Impact Sports Bra

features