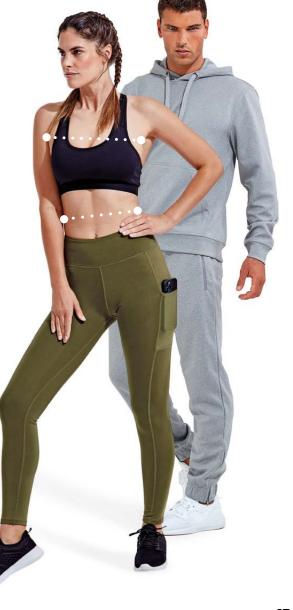

#### TD304 LADIES' MESH POCKET DANICA LEGGINGS

The Ladies' Mesh Pocket Danica Leggings provide compression and support with stretch, giving you the workout freedom whether you choose to go for that jog or take that yoga class.

**FABRIC & WEIGHT** 

88% Recycled Polyester, 12% Elastane, 8oz XS – 3XL

SIZES XS - 3XL