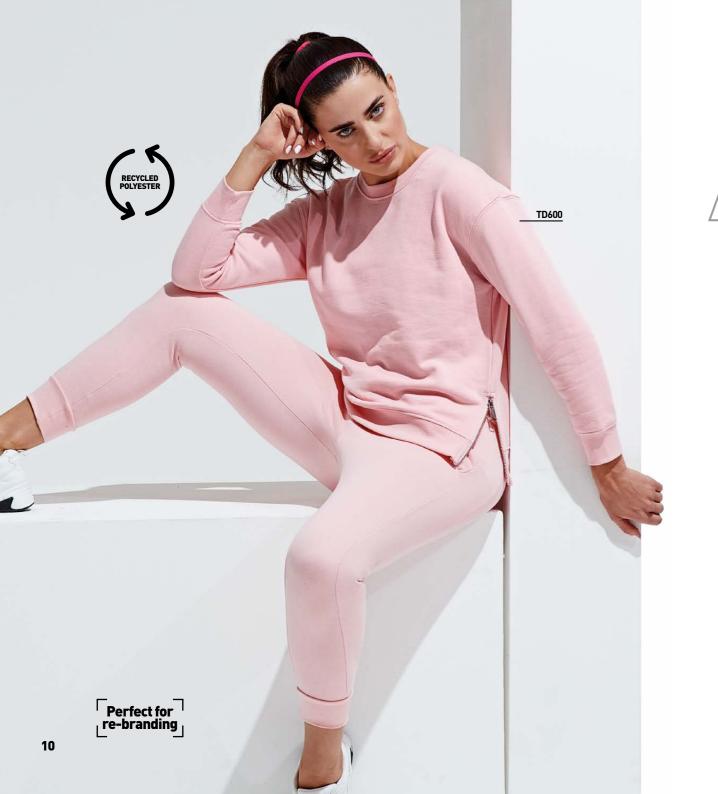

2XL

Polyester. \*Heather Grey: 90% Cotton, 10% Viscose, 8oz







# HOODIE

## **NEW** SPRING

## LADIES' ALICE 1/2 ZIP HOODIE

Made from soft, lightweight fleece, the Ladies' Alice 1/2 Zip Hoodie will keep you feeling cosy and comfortable, and its oversized fit and half zip make it perfect for layering.

#### **FABRIC & WEIGHT**

XS - 2XL

60% Cotton, 40% Recycled Polyester. \*Heather Grey: 90% Cotton, 10% Viscose, 8oz













#### TD062 LADIES' MARIA JOGGER SHORTS

The Ladies' Maria Jogger Shorts are made from brushed-back fleece fabric for soft comfort against your skin, whilst the deep elasticated waistband sits high on the waist for a flattering fit.

#### **FABRIC & WEIGHT**

60% Cotton, 40% Recycled Polyester. \*Heather Grey: 90% Cotton, 10% Viscose, 8oz

SIZES XS - 2XL











### LADIES' BILLIE ZIP SWEATSHIRT

A wardrobe staple, the Ladies' Billie Zip Sweatshirt combines a classic fit with zip detailing to the sides for an elevated everyday look.

#### **FABRIC & WEIGHT**

60% Cotton, 40% Recycled Polyester. \*Heather Grey: 90% Cotton, 10% Viscose, 8oz

SIZES XS - 2XL











#### TD046 LADIES' PERFORMANCE **LEGGING SHORTS**

Soft, stretchy and with a deep waistband, the Ladies' Performance Legging Shorts rep sporty style, finishing mid-thigh these flattering shorts come with pockets to both legs and go with everything!

FABRIC & WEIGHT 90% Recycled Polyester, 10% Elastane, 8oz

SIZES XS - 2XL

**FABRIC & WEIGHT** 90% Recycled Polyester, 10% Elastane, 8oz

TD920

LADIES' MEDIUM

**IMPACT SPORTS BRA** 

The Ladies' Medium Impact Sports Bra

features a b