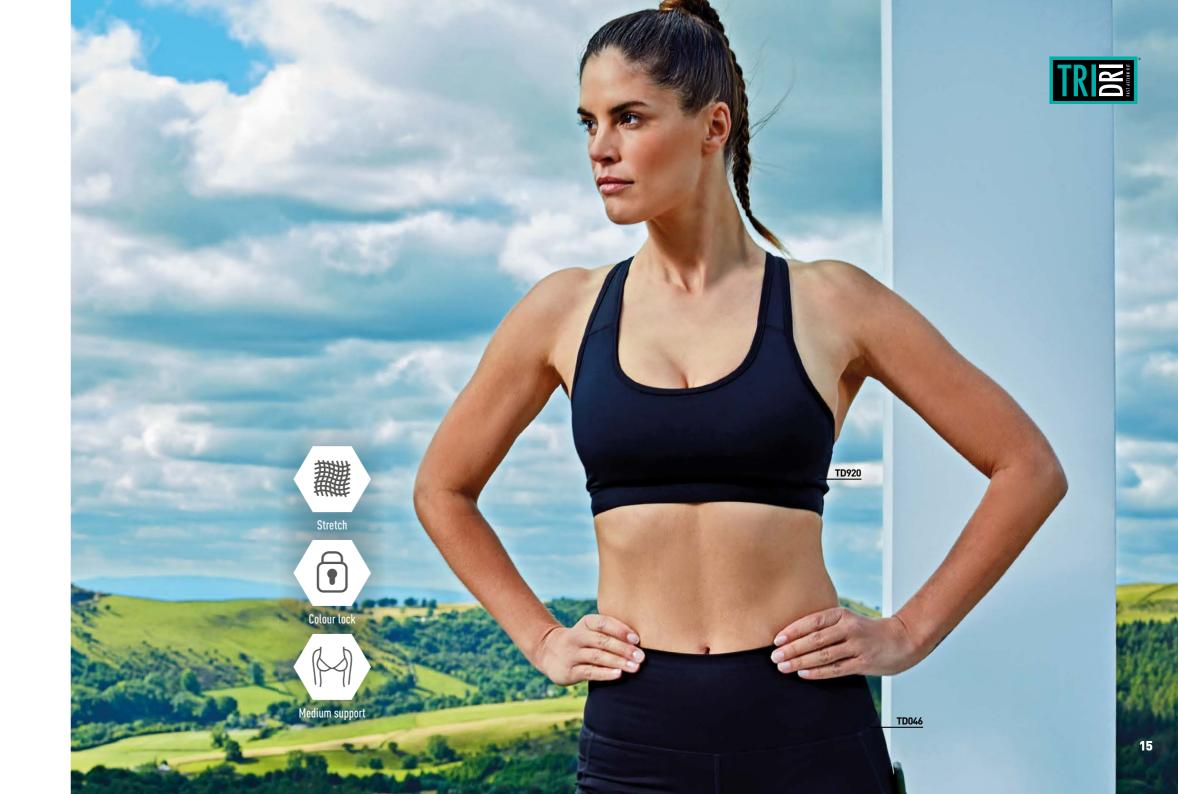

#### TD046 LADIES' PERFORMANCE **LEGGING SHORTS**

Soft, stretchy and with a deep waistband, the Ladies' Performance Legging Shorts rep sporty style, finishing mid-thigh these flattering shorts come with pockets to both legs and go with everything!

FABRIC & WEIGHT 90% Recycled Polyester, 10% Elastane, 8oz

SIZES XS - 2XL

**FABRIC & WEIGHT** 90% Recycled Polyester, 10% Elastane, 8oz

TD920

LADIES' MEDIUM

**IMPACT SPORTS BRA** 

The Ladies' Medium Impact Sports Bra

features a built in elasticated bust and soft,

to keep you dry, comfortable and supported through every workout.

polyester/elastane blend fabric designed

SIZES XS - 2XL