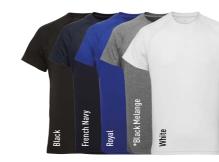

#### TD011 **UNISEX RECYCLED** PANELLED TECH TEE

The Unisex Recycled Panelled Tech Tee is designed with wicking fabric technology and mesh panels in key areas for ventilated comfort even during intense training and games.

FABRIC & WEIGHT

SIZES 100% Recycled Polyester, 4oz XS – 3XL

\*Black Melange 83% Recycled Polyester, 17% Polyester 4oz

Perfect for re-branding