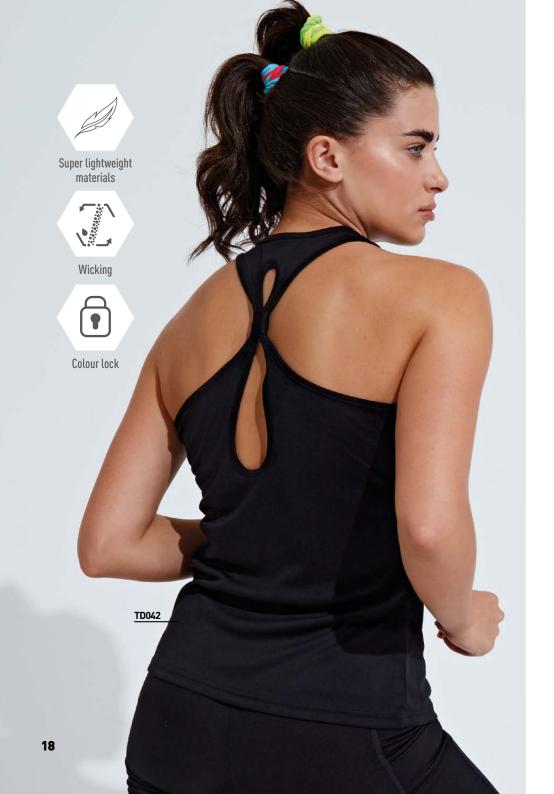

#### TD042 LADIES' KNOT BACK **VENUS TANK**

The Ladies' Knot Back Venus Tank features sweatwicking fabric, while the knot detail back adds even more ventilation as your workout heats up.

FABRIC & WEIGHT 100% Polyester, 4oz

SIZES XS - 2XL