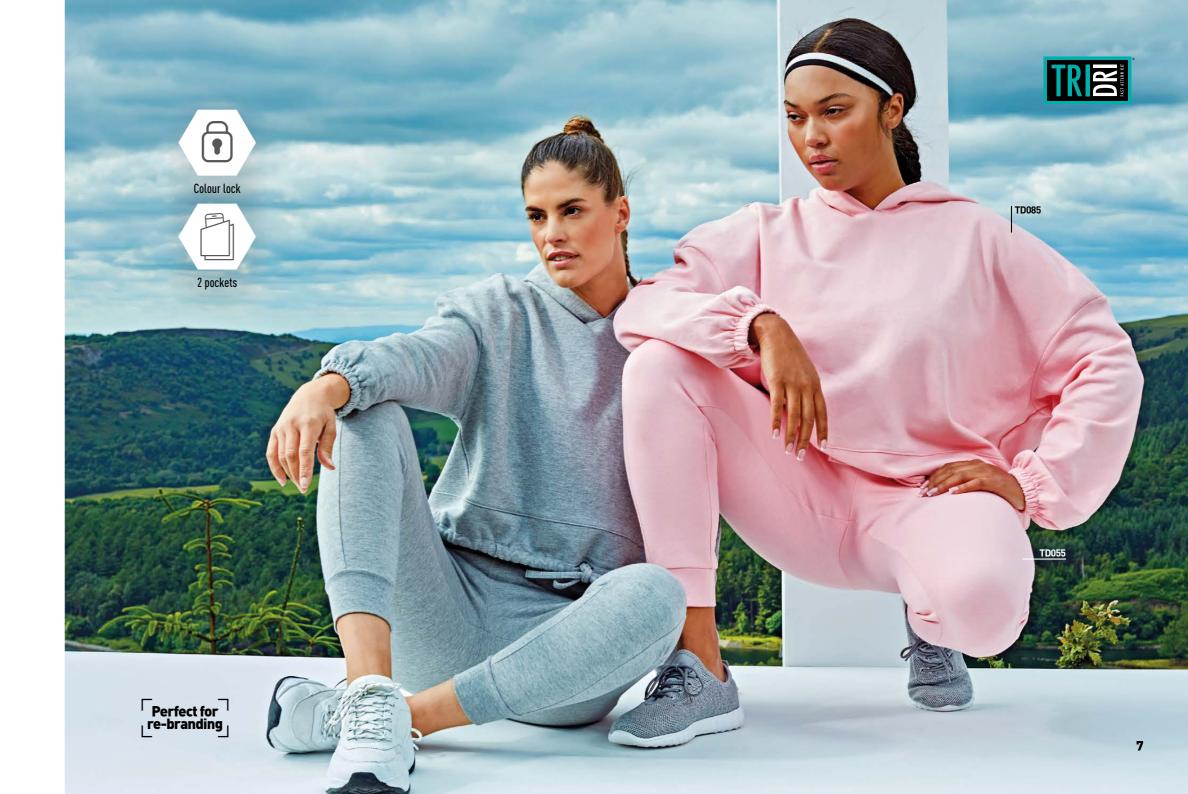

#### TD055 LADIES' FITTED **MARIA JOGGERS**

The Ladies' Fitted Maria Joggers set you up with warmth without the bulk. Providing lightweight warmth and a slim, flattering, yet comfortable fit.

#### **FABRIC & WEIGHT**

60% Cotton, 40% Recycled Polyester. \*Heather Grey: 90% Cotton, 10% Viscose, 8oz

#### SIZES XS – 2XL

FABRIC & WEIGHT