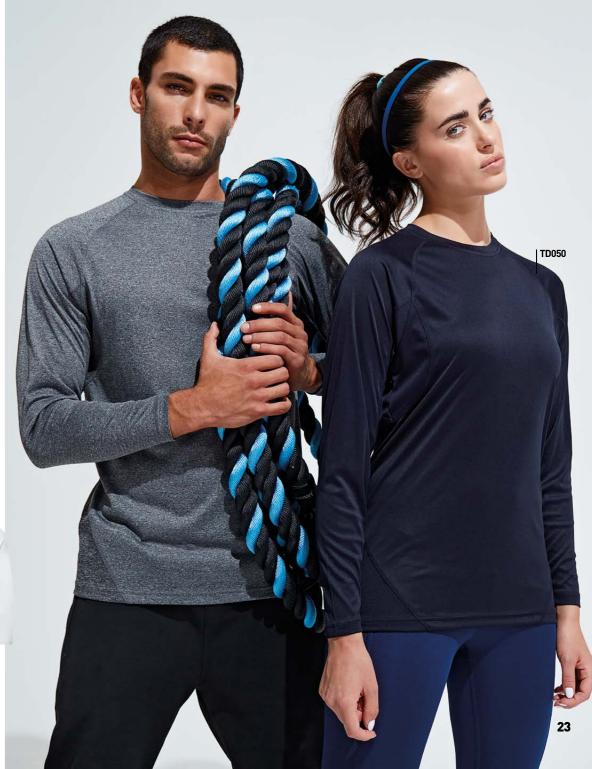

#### TD050 **UNISEX RECYCLED PANELLED LONG SLEEVE TECH TEE**

The Unisex Recycled Panelled Long Sleeve Tech Tee is designed with soft, lightweight fabric that is perfect during outdoor workouts or under your game day kit. Mesh panels in key areas offer ventilated comfort whilst the recycled polyester fabric wicks sweat from the wearers skin.

FABRIC & WEIGHT

SIZES 100% Recycled Polyester, 4oz XS - 3XL

\*Black Melange 83% Recycled Polyester, 17% Polyester 4oz

The material of this product is manufactured using the 'spun dye' dyeing process. Compared to standard dyeing practices spun dye uses: