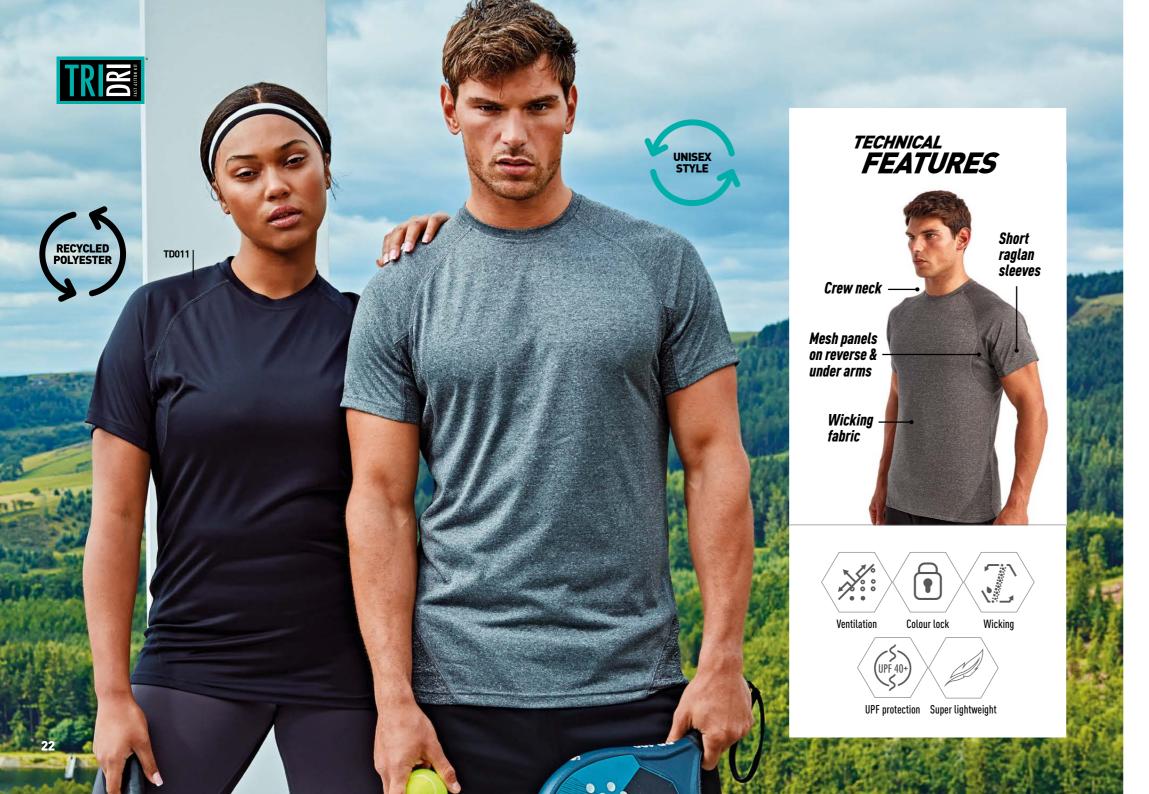

#### TD011 **UNISEX RECYCLED** PANELLED TECH TEE

The Unisex Recycled Panelled Tech Tee is designed with wicking fabric technology and mesh panels in key areas for ventilated comfort even during intense training and games.

FABRIC & WEIGHT

SIZES 100% Recycled Polyester, 4oz XS – 3XL

\*Black Melange 83% Recycled Polyester, 17% Polyester 4oz

Perfect for re-branding