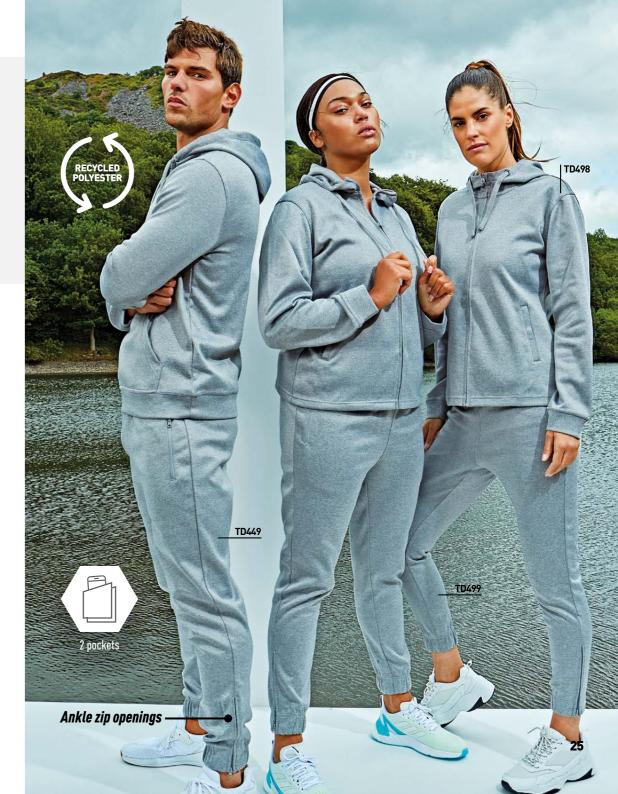

#### TD449 **MEN'S SPUN DYED JOGGERS**

The Men's Spun Dyed Joggers are a casual, knit style made with versatility in mind. Sport-inspired, their stretchy knit construction made from 100% recycled polyester help keep you moving comfortably throughout your day. This product is also created using eco-conscious spun dye technology that uses less chemicals, water and CO, during production as well as improving the garments overall colour fastness.

#### TD498 LADIES' SPUN DYED FULL-ZIP HOODIE

The Ladies' Spun Dyed Full-Zip Hoodie is a soft yet structured style with sweat-wicking technology to help keep you dry. Zipped pockets on the sides provide convenient and secure storage. This product is also created using eco-conscious spun dye technology that uses less chemicals, water and CO, during production as well as improving the garments overall colour fastness.

#### TD499 LADIES' SPUN DYED **JOGGERS**

If you're looking for the perfect, versatile addition to your wardrobe, look no further than the Ladies' Spun Dyed Joggers. Offering elasticated cuffs, a drawcord waistband and zip pocket detailing all made with 100% recycled polyester. This product is also created using eco-conscious spun dye technology that uses less chemicals, water and CO, during production as well as improving the garments overall colour fastness.