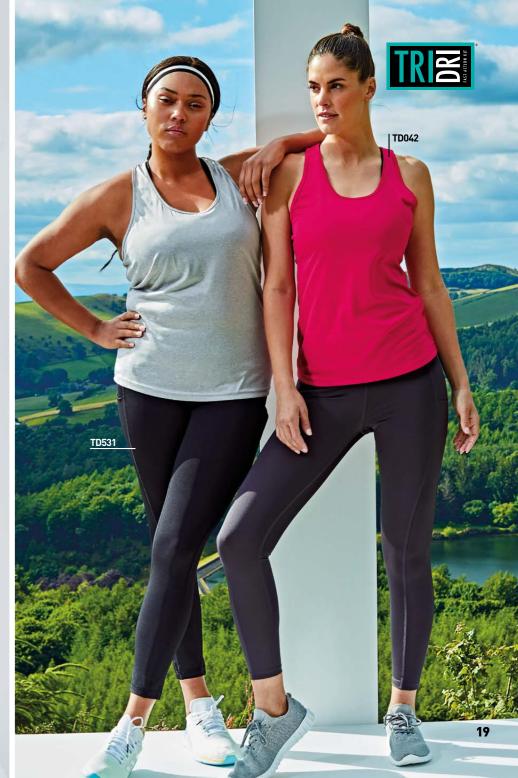

#### TD042 LADIES' KNOT BACK **VENUS TANK**

The Ladies' Knot Back Venus Tank features sweatwicking fabric, while the knot detail back adds even more ventilation as your workout heats up.

FABRIC & WEIGHT 100% Polyester, 4oz

#### TD531 LADIES' PERFORMANCE **LEGGINGS**

The Ladies' Performance Leggings are our most versatile leggings. These super-comfortable, lightweight leggings are the second skin you'll want to live in.

FABRIC & WEIGHT 90% Recycled Polyester, XS – 2XL 10% Elastane, 8oz