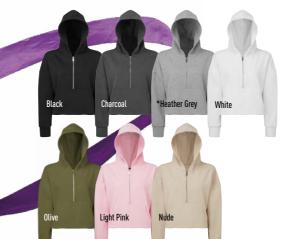

### for a comfortable fit that helps trap in warmth.

The Ladies' Cropped Maria Hoodie is the ideal

athleisurewear essential. Wear to and from the gym

TD085 LADIES' CROPPED

MARIA HOODIE

60% Cotton, 40% Recycled

#### SIZES XS - 2XL

Polyester. \*Heather Grey: 90% Cotton, 10% Viscose, 8oz