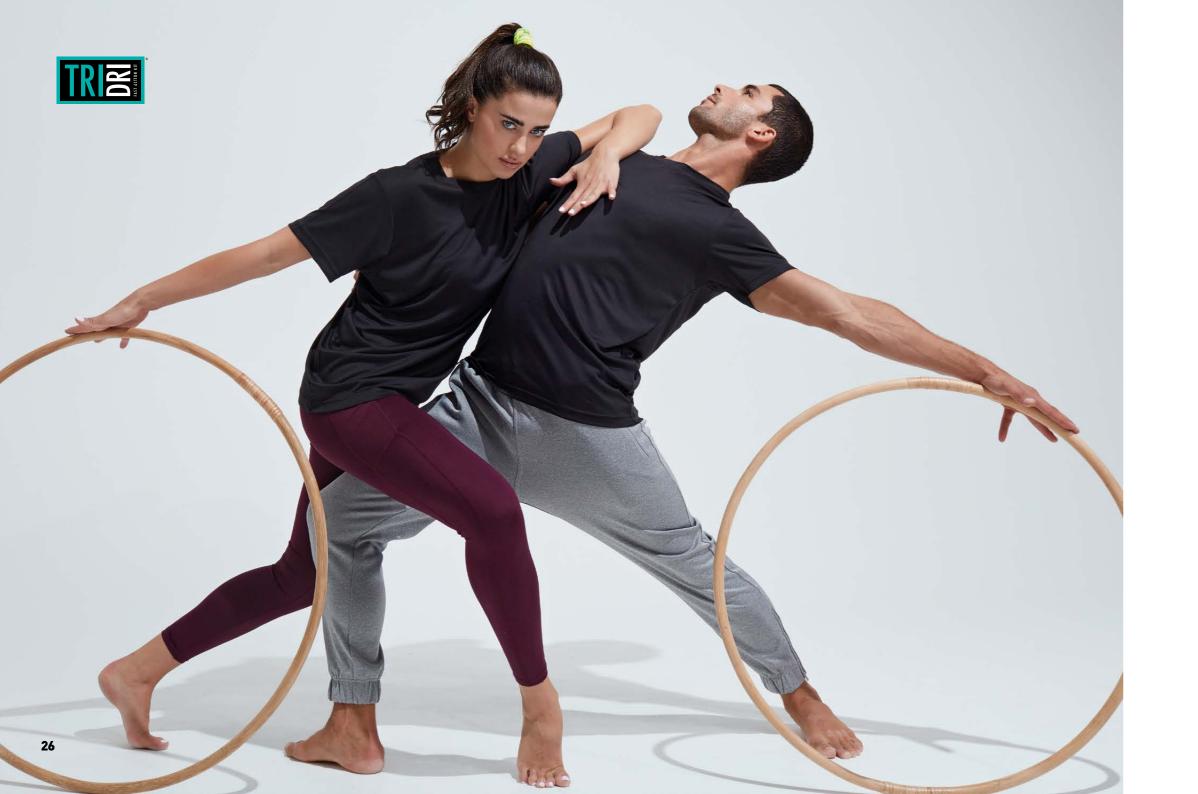

#### TD055 LADIES' FITTED **MARIA JOGGERS**

The Ladies' Fitted Maria Joggers set you up with warmth without the bulk. Providing lightweight warmth and a slim, flattering, yet comfortable fit.

#### **FABRIC & WEIGHT**

60% Cotton, 40% Recycled Polyester. \*Heather Grey: 90% Cotton, 10% Viscose, 8oz

#### SIZES XS – 2XL

FABRIC & WEIGHT