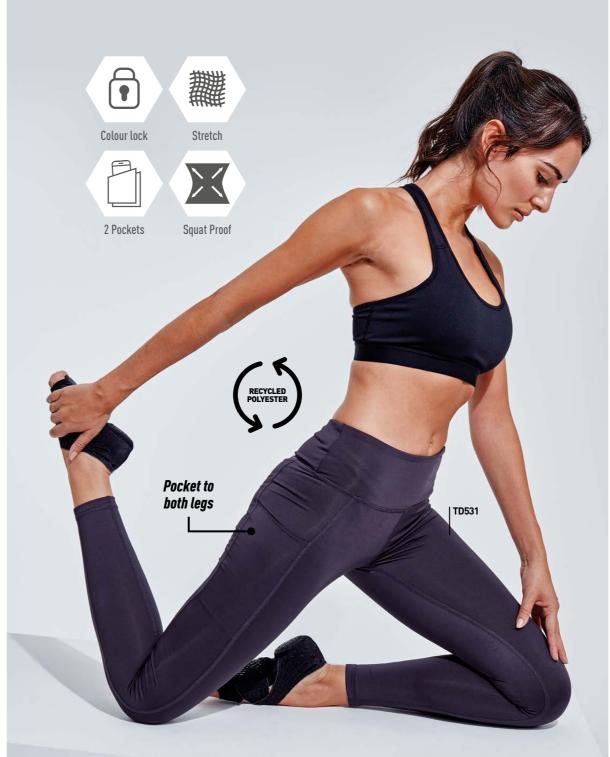

#### TD533 LADIES' PERFORMANCE LEGGINGS 3/4 LENGTH

The Ladies' Performance Leggings 3/4 Length offer a fit that means you can run, squat, kick and spin with comfort and confidence. These leggings feel like a soft second skin; and, as well as being made from recycled polyester, they have handy hidden pockets to both legs.

#### **FABRIC & WEIGHT**

90% Recycled Polyester, 10% Elastane, 8oz SIZES

XS – 2XL