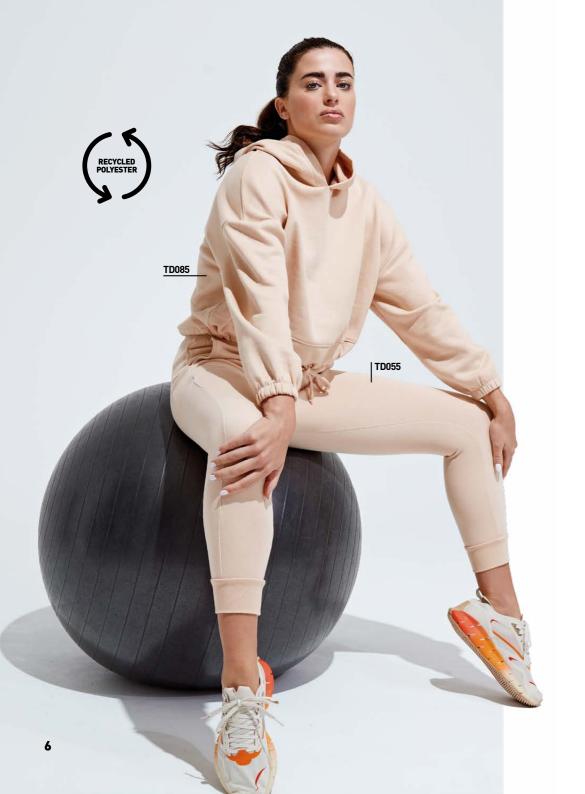

#### TD055 LADIES' FITTED **MARIA JOGGERS**

The Ladies' Fitted Maria Joggers set you up with warmth without the bulk. Providing lightweight warmth and a slim, flattering, yet comfortable fit.

#### **FABRIC & WEIGHT**

60% Cotton, 40% Recycled Polyester. \*Heather Grey: 90% Cotton, 10% Viscose, 8oz

#### SIZES XS – 2XL

FABRIC & WEIGHT

### for a comfortable fit that helps trap in warmth.

The Ladies' Cropped Maria Hoodie is the ideal

athleisurewear essential. Wear to and from the gym

TD085 LADIES' CROPPED

MARIA HOODIE

60% Cotton, 40% Recycled

#### SIZES XS - 2XL

Polyester. \*Heather Grey: 90% Cotton, 10% Viscose, 8oz