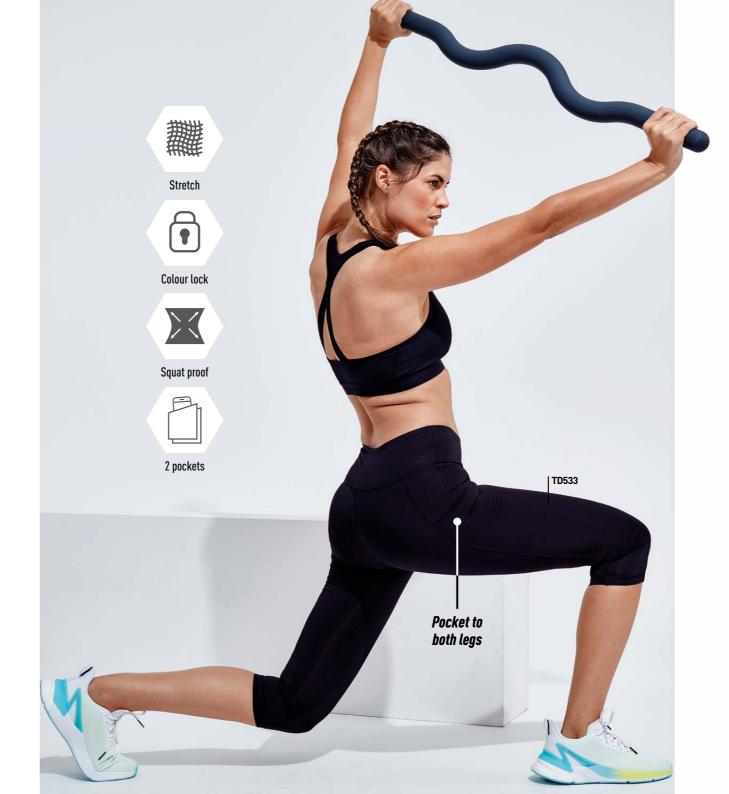

#### TD533 LADIES' PERFORMANCE LEGGINGS 3/4 LENGTH

The Ladies' Performance Leggings 3/4 Length offer a fit that means you can run, squat, kick and spin with comfort and confidence. These leggings feel like a soft second skin; and, as well as being made from recycled polyester, they have handy hidden pockets to both legs.

#### **FABRIC & WEIGHT**

90% Recycled Polyester, 10% Elastane, 8oz SIZES

XS – 2XL