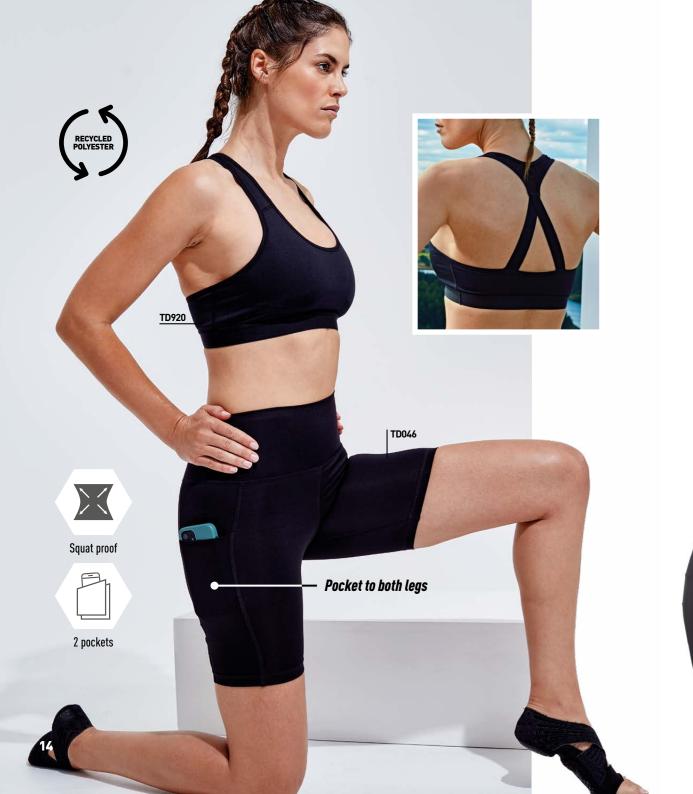

#### TD046 LADIES' PERFORMANCE **LEGGING SHORTS**

Soft, stretchy and with a deep waistband, the Ladies' Performance Legging Shorts rep sporty style, finishing mid-thigh these flattering shorts come with pockets to both legs and go with everything!

FABRIC & WEIGHT 90% Recycled Polyester, 10% Elastane, 8oz

SIZES XS - 2XL

**FABRIC & WEIGHT** 90% Recycled Polyester, 10% Elastane, 8oz

TD920

LADIES' MEDIUM

**IMPACT SPORTS BRA** 

The Ladies' Medium Impact Sports Bra

features a built in elasticated bust and soft,

to keep you dry, comfortable and supported through every workout.

polyester/elastane blend fabric designed

SIZES XS - 2XL