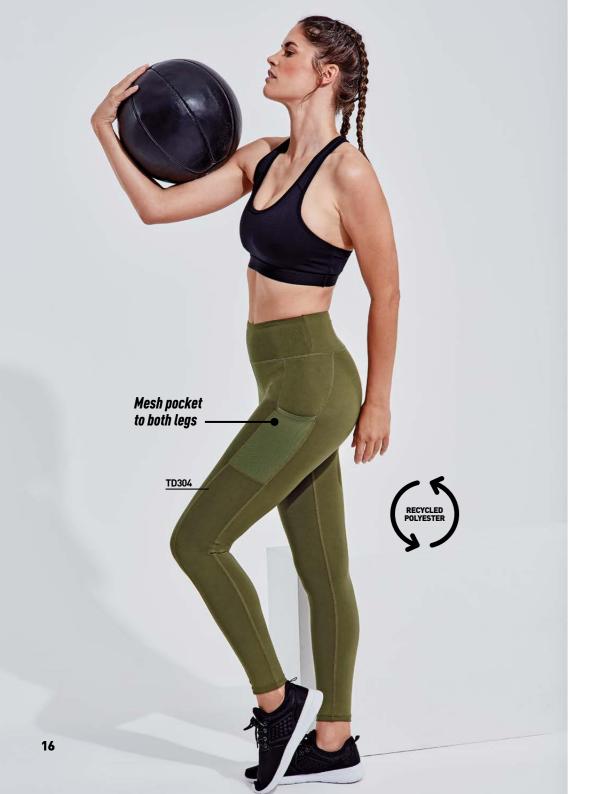

#### TD304 LADIES' MESH POCKET DANICA LEGGINGS

The Ladies' Mesh Pocket Danica Leggings provide compression and support with stretch, giving you the workout freedom whether you choose to go for that jog or take that yoga class.

**FABRIC & WEIGHT** 

88% Recycled Polyester, 12% Elastane, 8oz XS – 3XL

SIZES XS - 3XL