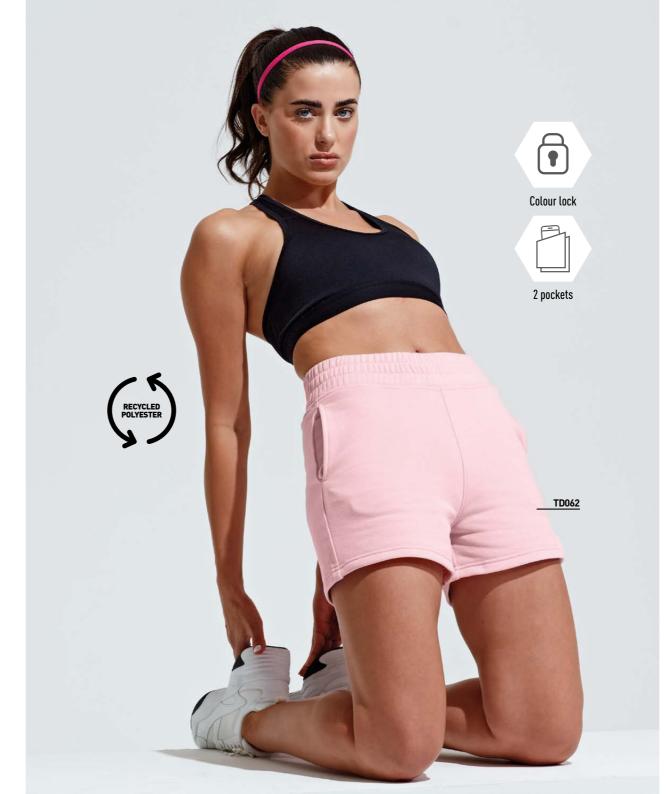

#### TD062 LADIES' MARIA JOGGER SHORTS

The Ladies' Maria Jogger Shorts are made from brushed-back fleece fabric for soft comfort against your skin, whilst the deep elasticated waistband sits high on the waist for a flattering fit.

#### **FABRIC & WEIGHT**

60% Cotton, 40% Recycled Polyester. \*Heather Grey: 90% Cotton, 10% Viscose, 8oz

SIZES XS - 2XL