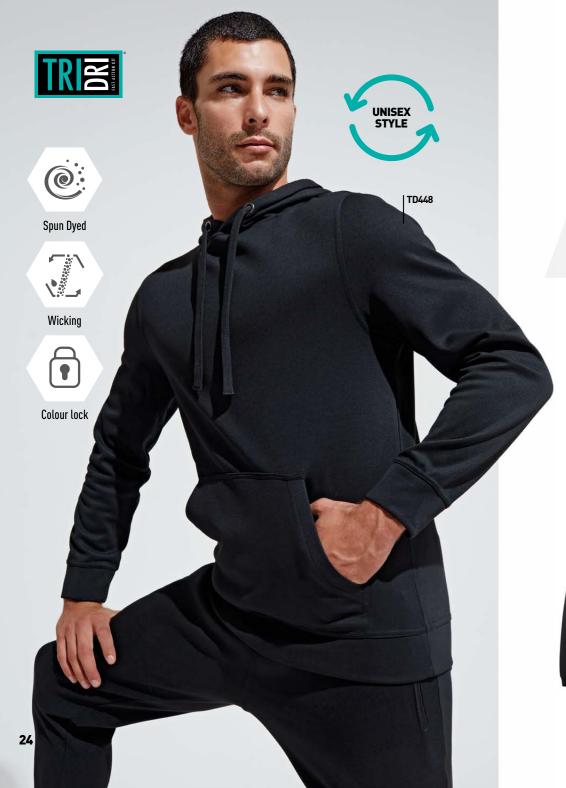

#### TD448 **UNISEX SPUN DYED HOODIE**

The Unisex Spun Dyed Hoodie is a unisex style you can wear in or out of the gym. It's made from smooth recycled polyester with sweat-wicking technology and a fit that's relaxed. This product is also created using eco-conscious spun dye technology that uses less chemicals, water and CO, during production as well as improving the garments overall colour fastness.

| FABRIC & WEIGHT              |  |
|------------------------------|--|
| 100% Recycled Polyester, 8oz |  |

SIZES XS - 3XL