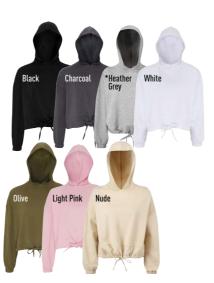

### for a comfortable fit that helps trap in warmth.

The Ladies' Cropped Maria Hoodie is the ideal

athleisurewear essential. Wear to and from the gym

TD085 LADIES' CROPPED

MARIA HOODIE

60% Cotton, 40% Recycled

#### SIZES XS - 2XL

Polyester. \*Heather Grey: 90% Cotton, 10% Viscose, 8oz