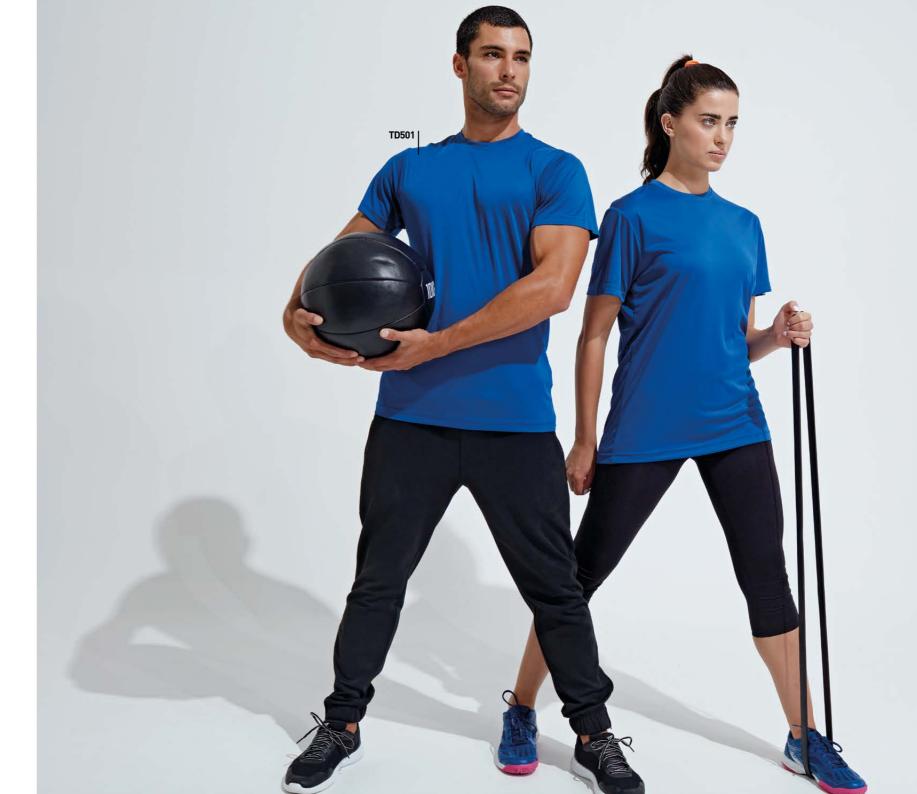

#### TD501 UNISEX RECYCLED PERFORMANCE T-SHIRT

The Unisex Recycled Performance T-shirt offers a soft, lightweight fabric making it perfect for any kind of workout. With the bonus of being made from 100% recycled polyester that wicks sweat away from the skin, the t-shirt also offers UPF protection.

FABRIC & WEIGHT SIZES
100% Recycled Polyester, 4oz XS – 3XL

<sup>\*</sup>Black Melange 83% Recycled Polyester, 17% Polyester 4oz

UPF protection

Colour lock

Wicking

Super lightweight materials