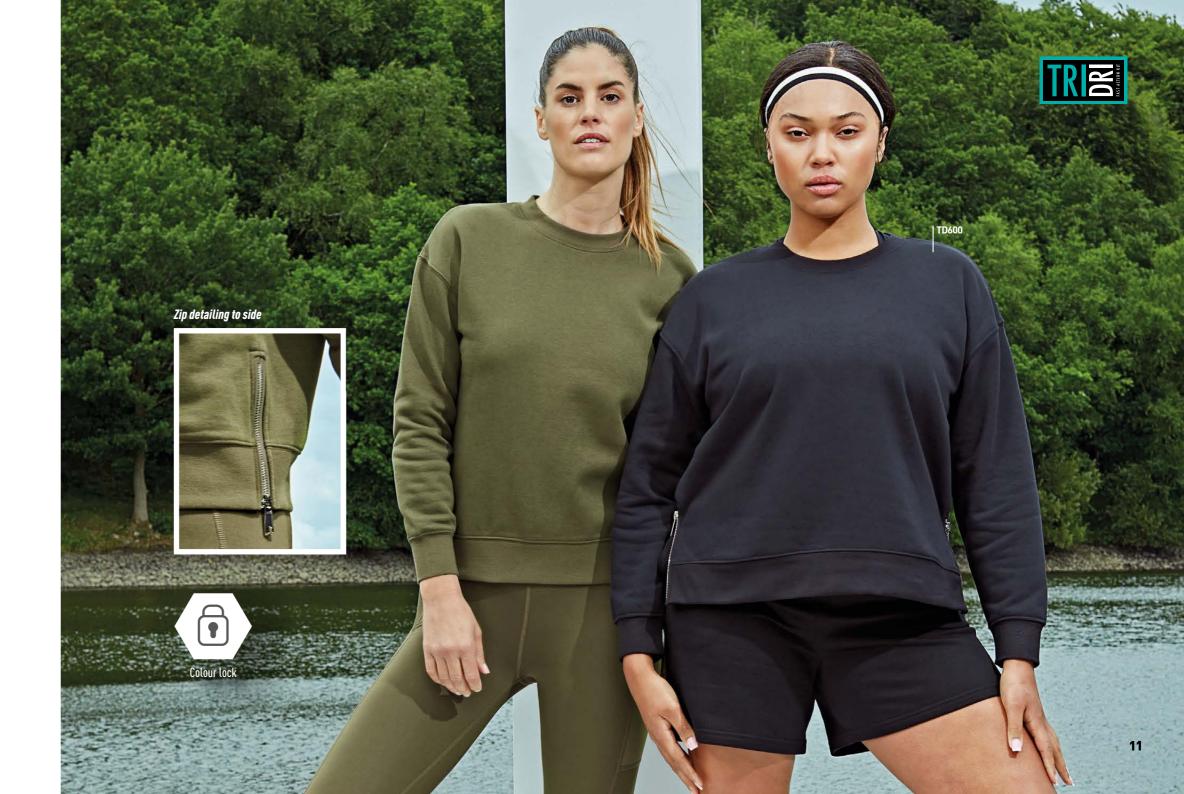

### LADIES' BILLIE ZIP SWEATSHIRT

A wardrobe staple, the Ladies' Billie Zip Sweatshirt combines a classic fit with zip detailing to the sides for an elevated everyday look.

#### **FABRIC & WEIGHT**

60% Cotton, 40% Recycled Polyester. \*Heather Grey: 90% Cotton, 10% Viscose, 8oz

SIZES XS - 2XL