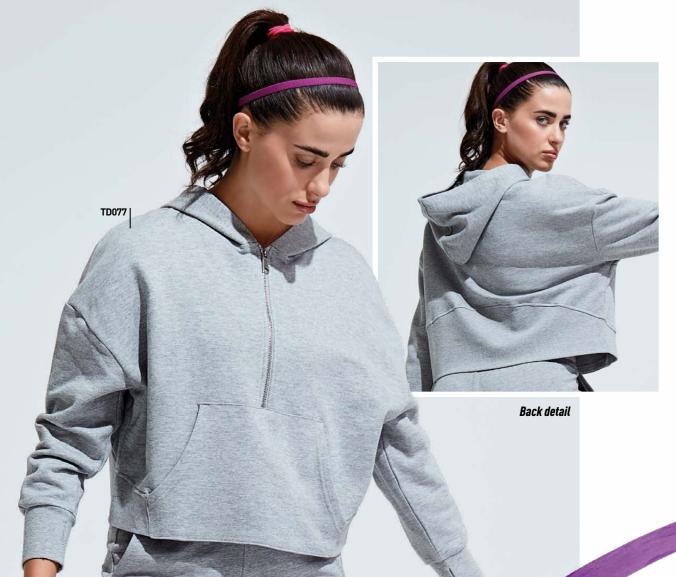

### for a comfortable fit that helps trap in warmth.

The Ladies' Cropped Maria Hoodie is the ideal

athleisurewear essential. Wear to and from the gym

TD085 LADIES' CROPPED

MARIA HOODIE

60% Cotton, 40% Recycled

#### SIZES XS - 2XL

Polyester. \*Heather Grey: 90% Cotton, 10% Viscose, 8oz