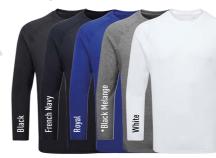

#### TD050 **UNISEX RECYCLED PANELLED LONG SLEEVE TECH TEE**

The Unisex Recycled Panelled Long Sleeve Tech Tee is designed with soft, lightweight fabric that is perfect during outdoor workouts or under your game day kit. Mesh panels in key areas offer ventilated comfort whilst the recycled polyester fabric wicks sweat from the wearers skin.

FABRIC & WEIGHT

SIZES 100% Recycled Polyester, 4oz XS - 3XL

\*Black Melange 83% Recycled Polyester, 17% Polyester 4oz

The material of this product is manufactured using the 'spun dye' dyeing process. Compared to standard dyeing practices spun dye uses: