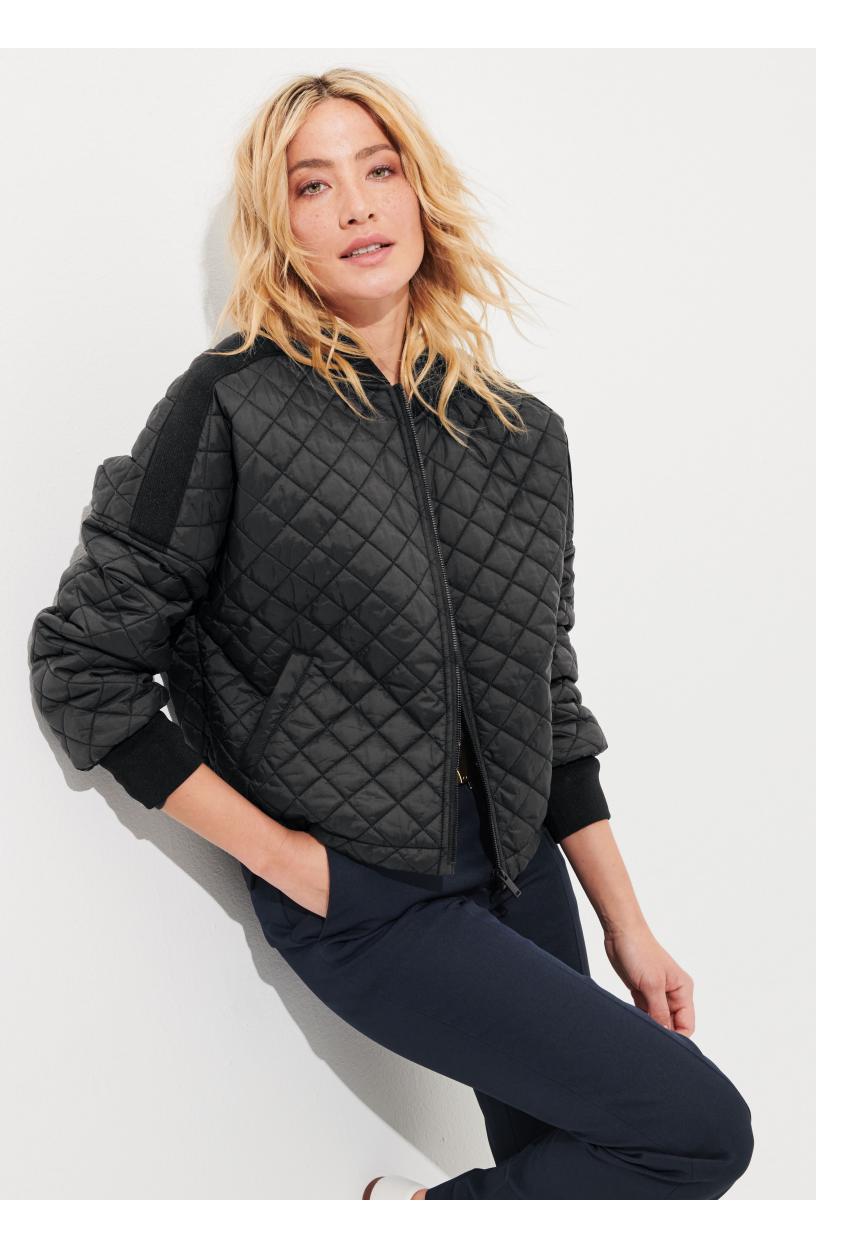

# THE BOXY QUILTED JACKET

For an essential that goes beyond the basics, look no further than this diamond-quilted jacket made for day-to-night wear.