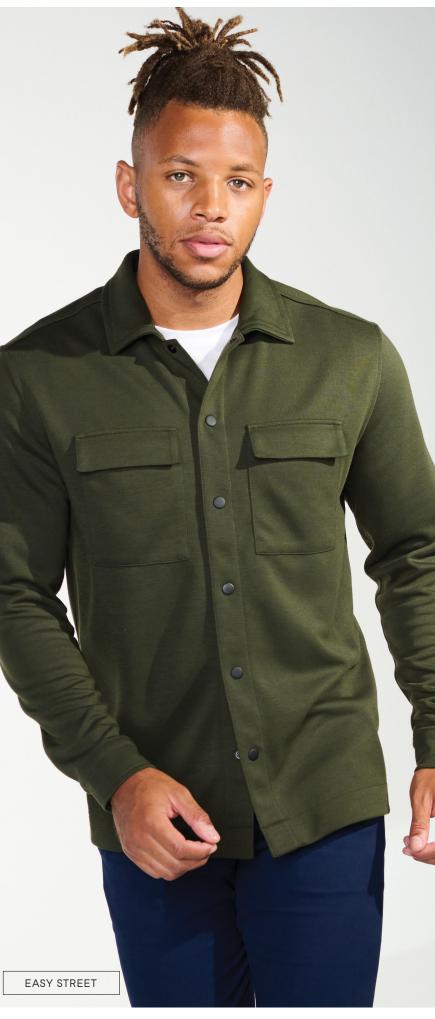

## SNAP FRONT JACKET

Meet the shacket, a versatile blend of laid-back comfort and dressed-up style, ready-made to make it your own.