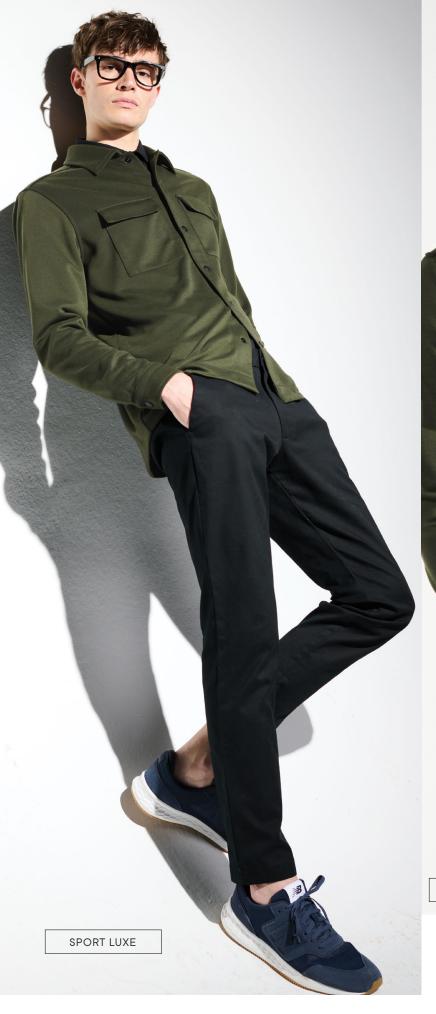

## SNAP FRONT JACKET

Meet the shacket, a versatile blend of laid-back comfort and dressed-up style, ready-made to make it your own.