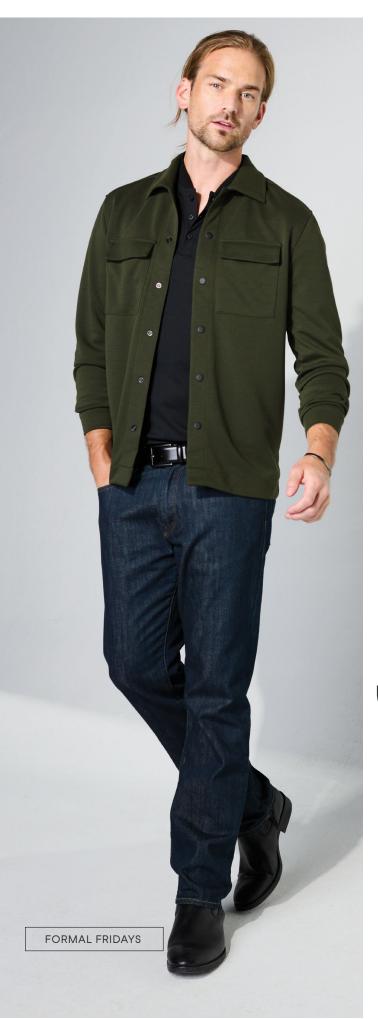

## SNAP FRONT JACKET

Meet the shacket, a versatile blend of laid-back comfort and dressed-up style, ready-made to make it your own.