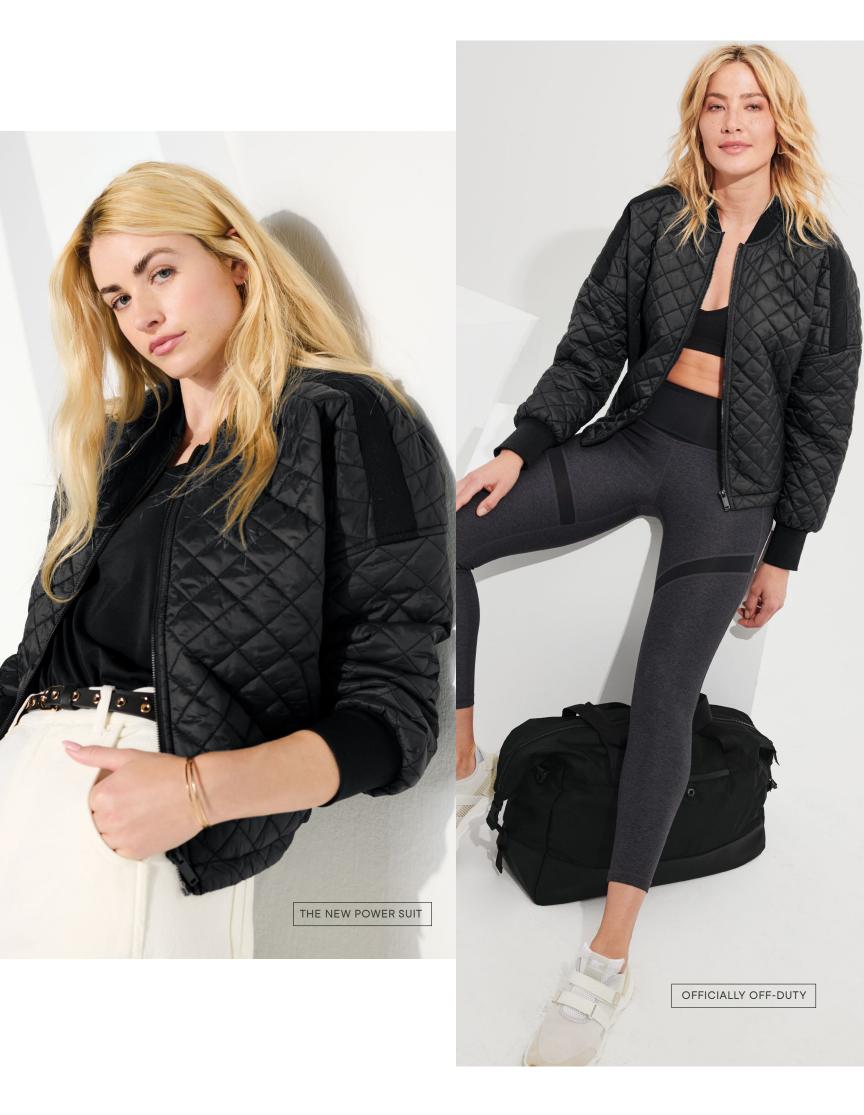

# THE BOXY QUILTED JACKET

For an essential that goes beyond the basics, look no further than this diamond-quilted jacket made for day-to-night wear.