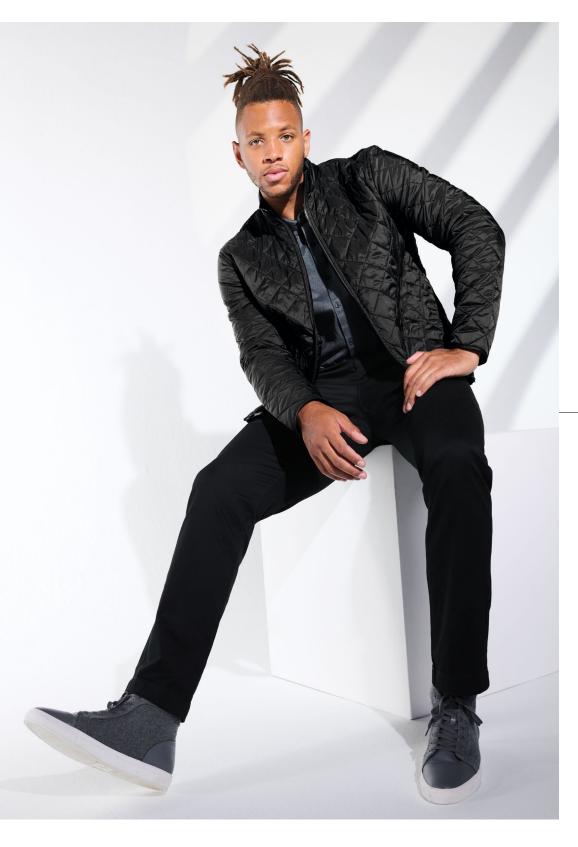

# THE BOXY QUILTED JACKET

For an essential that goes beyond the basics, look no further than this diamond-quilted jacket made for day-to-night wear.