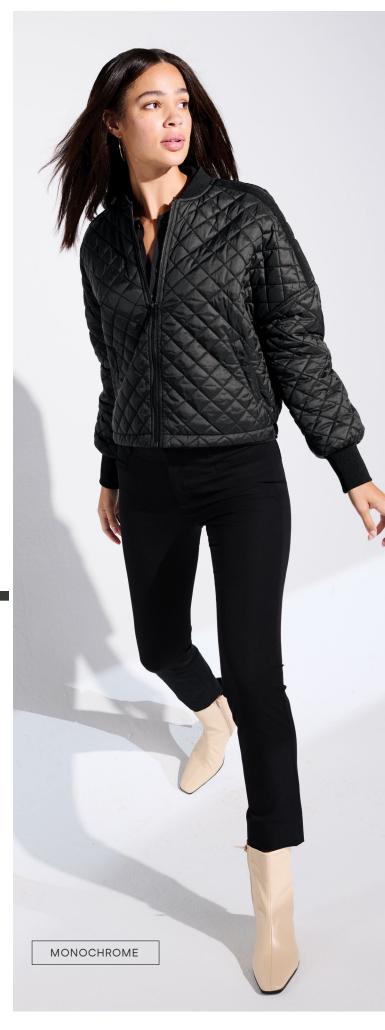

# THE BOXY QUILTED JACKET

For an essential that goes beyond the basics, look no further than this diamond-quilted jacket made for day-to-night wear.