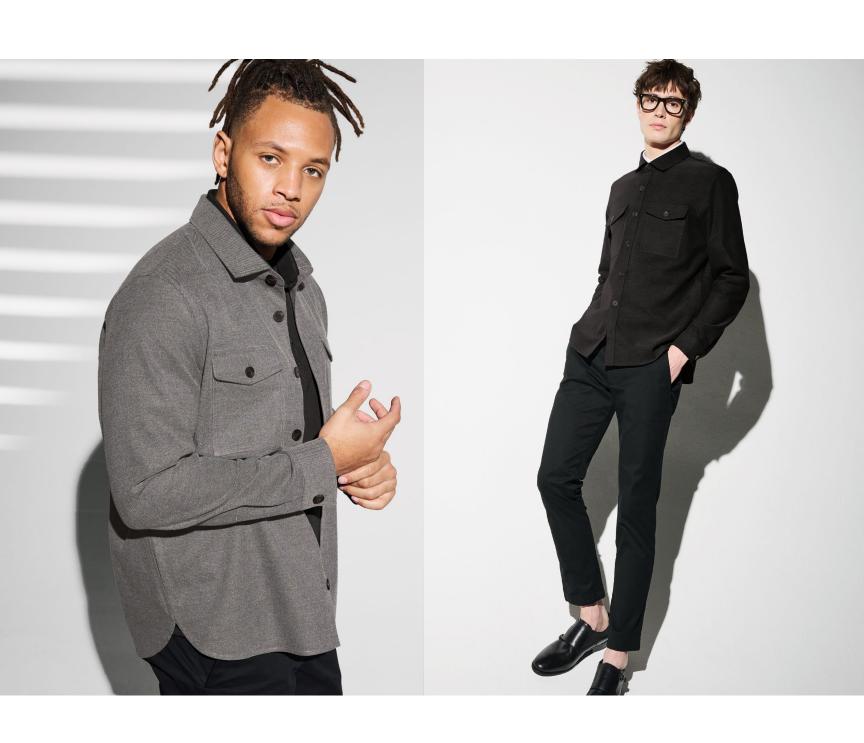

#### ONE PIECE + THREE WAYS

A spotlight on the most versatile pieces made to express the wearer's unique sense of style.

ONE PIECE + THREE WAYS

# THE BOXY QUILTED JACKET

For an essential that goes beyond the basics, look no further than this diamond-quilted jacket made for day-to-night wear.

## SNAP FRONT JACKET

Meet the shacket, a versatile blend of laid-back comfort and dressed-up style, ready-made to make it your own.

### THE CAMP BLOUSE

Taking a more modern approach to tailoring, the fabric and fit are made for movement and ease.