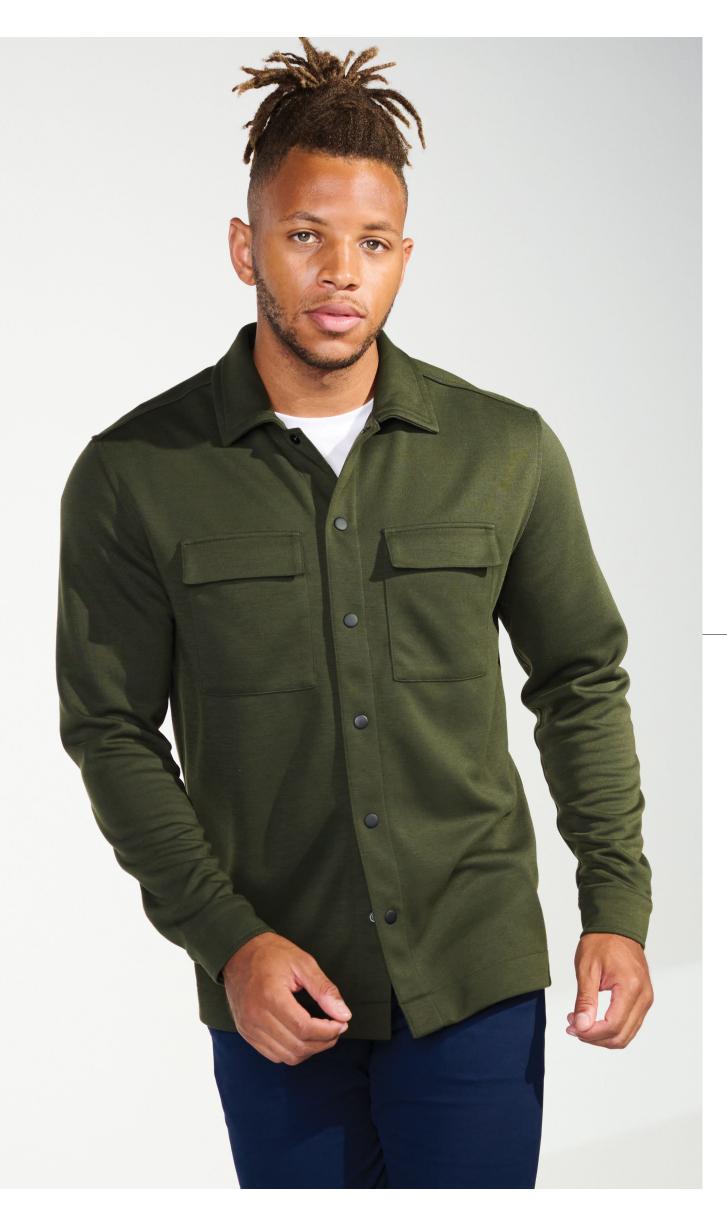

## SNAP FRONT JACKET

Meet the shacket, a versatile blend of laid-back comfort and dressed-up style, ready-made to make it your own.