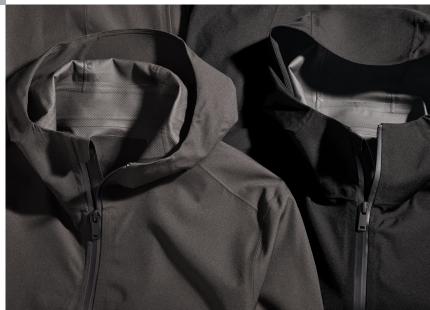

## POLISH + PERFORMANCE

STRETCH SOFT SHELL JACKET

FORM +

## READY FOR ANYWHERE

WATERPROOF RAIN SHELL

QUILTED FULL-ZIP JACKET