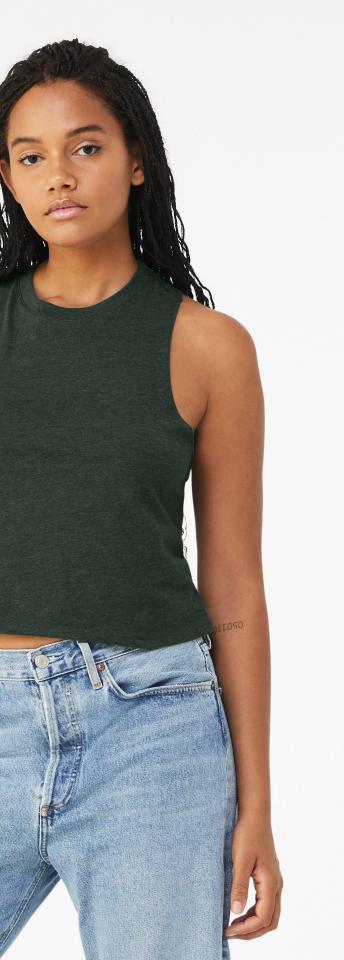

#### STYLE#

6682 WOMEN'S RACERBACK CROP TANK

52% AIRLUME COMBED AND RING-SPUN COTTON, 48% POLYESTER JERSEY, 32 SINGLE, 5.60Z.

S - 2XL