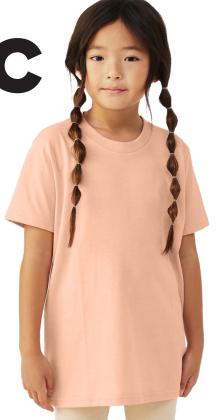

## **3001T** TODDLER JERSEY SHORT SLEEVE TEE

100% AIRLUME COMBED AND RING-SPUN COTTON. 32 SINGLE, 4.20Z.

2T-5T

SOLID BLACK BLEND