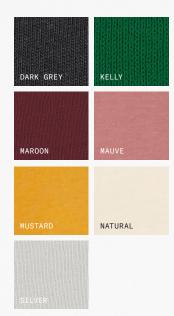

# **COLOR GUIDE**

We offer over 300 colors across our entire range. Here, we'll showcase our SS23 colors across our three best-selling fabrics — Airlume Jersey, Heather CVC and Triblend.

## **Heather CVC**

Our Heather CVC fabric blends 52% Airlume combed & ringspun cotton — the softest cotton on the market — with 48% Polyester for an incredibly soft, lightweight garment with a subtle texture that elevates any print.