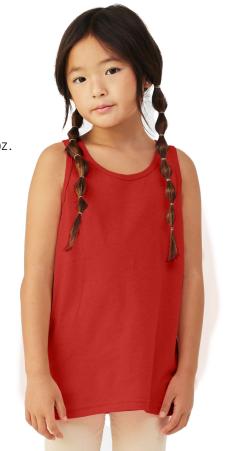

STYLE#

3480Y YOUTH JERSEY TANK

100% AIRLUME COMBED, RING-SPUN COTTON 32 SINGLE, 4.20Z. YS - YL

## **3001T** TODDLER JERSEY SHORT SLEEVE TEE

100% AIRLUME COMBED AND RING-SPUN COTTON. 32 SINGLE, 4.20Z.

2T-5T

SOLID BLACK BLEND