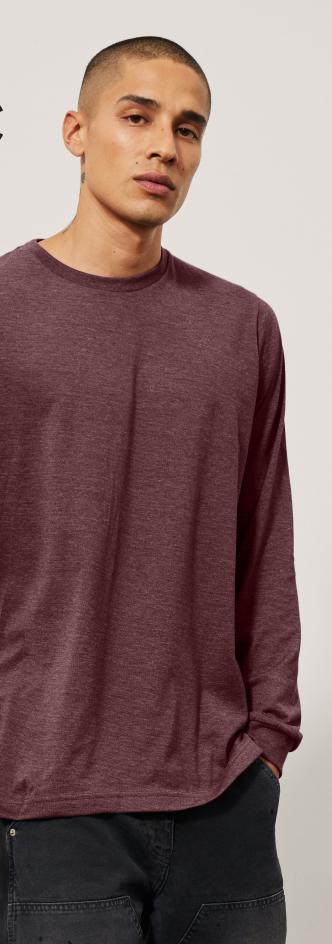

## **Heather CVC**

Our Heather CVC fabric blends 52% Airlume combed & ringspun cotton — the softest cotton on the market — with 48% Polyester for an incredibly soft, lightweight garment with a subtle texture that elevates any print.