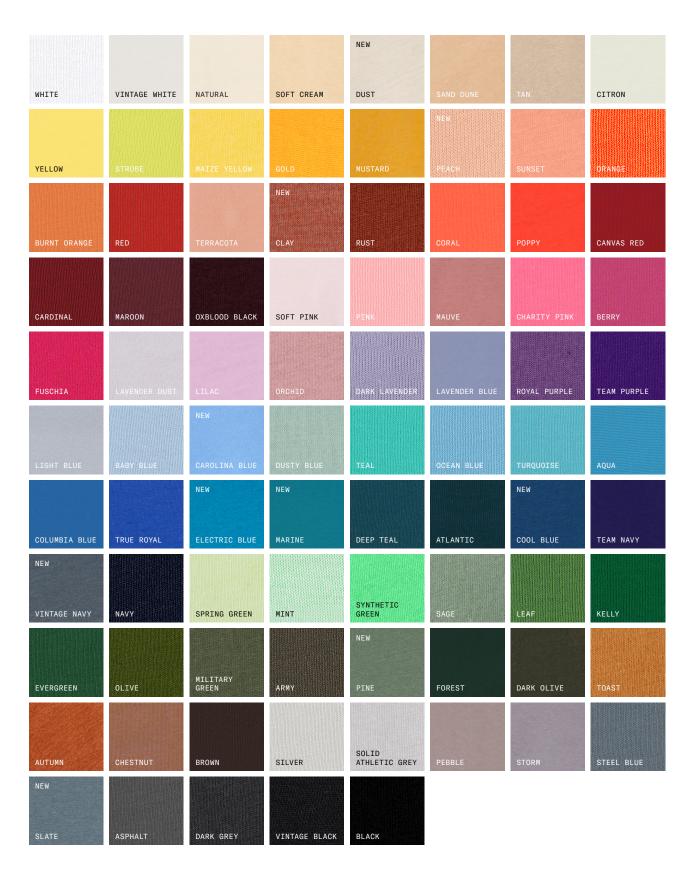

# **COLOR GUIDE**

We offer over 300 colors across our entire range. Here, we'll showcase our SS23 colors across our three best-selling fabrics — Airlume Jersey, Heather CVC and Triblend.

## Airlume

Our Airlume Jersey is made exclusively from our proprietary Airlume combed and ring-spun cotton, and produced with our unparalleled standards of quality and sustainability.

## SS23