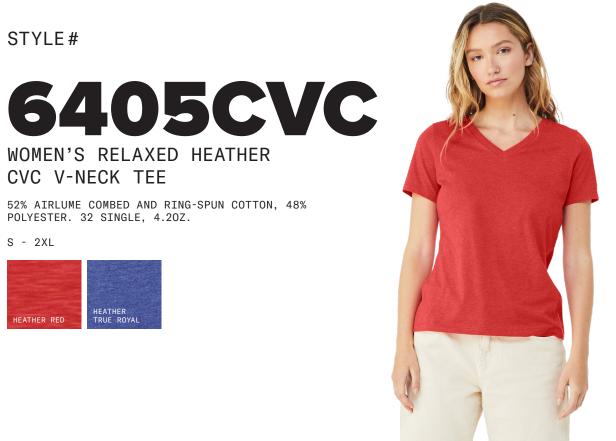

#### STYLE#

52% AIRLUME COMBED AND RING-SPUN COTTON, 48% POLYESTER. 32 SINGLE, 4.20Z.

S - 3XL

STYLE#