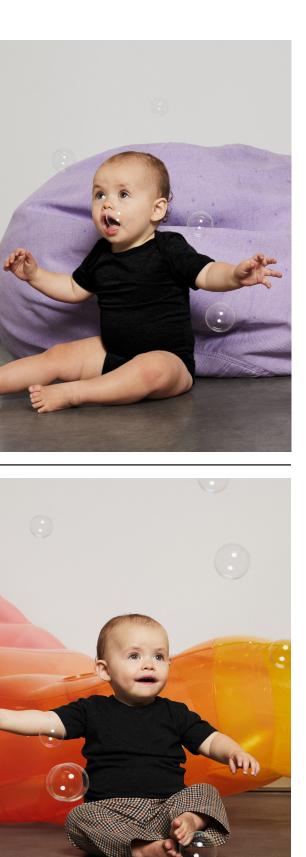

#### STYLE#

**134B** INFANT TRIBLEND ONE PIECE

50% POLYESTER, 25% AIRLUME COMBED AND RING-SPUN COTTON, 25% RAYON JERSEY, 40 SINGLE, 3.80Z.

3/6MO - 18/24MO.

STYLE#

**3413B** INFANT TRIBLEND SHORT SLEEVE TEE

50% POLYESTER, 25% AIRLUME COMBED AND RING-SPUN COTTON, AND 25% RAYON, 40 SINGLE, 3.80Z.

3/6MO - 18/24MO.

WWW.BELLACANVAS.COM