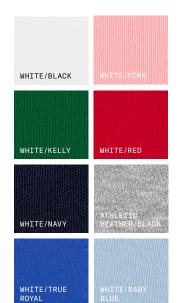

## **1201** WOMEN'S MICRO RIB RAGLAN BABY TEE

52% AIRLUME COMBED AND RING-SPUN COTTON, 48% POLYESTER 32 SINGLE, 5.40Z 1X1 RIB; (ATHLETIC HEATHER: 90% AIRLUME COMBED AND RING-SPUN COTTON, 10% POLYESTER)