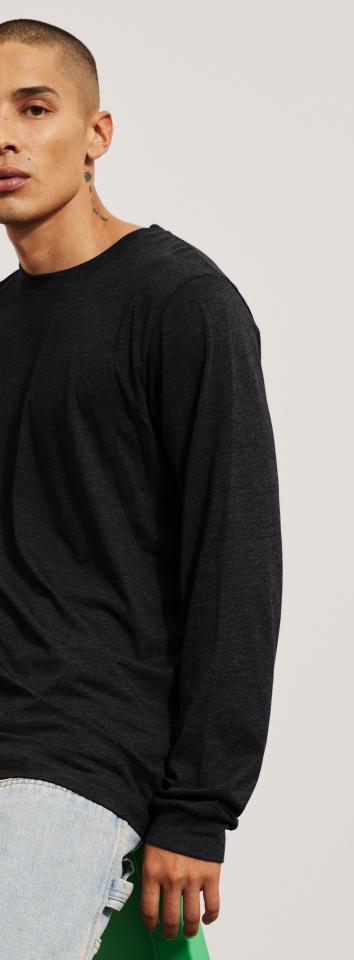

**3513** UNISEX TRIBLEND LONG SLEEVE TEE

50% POLYESTER, 25% AIRLUME COMBED AND RING-SPUN COTTON, AND 25% RAYON, 40 SINGLE, 3.80Z.

XS - 3XL

32