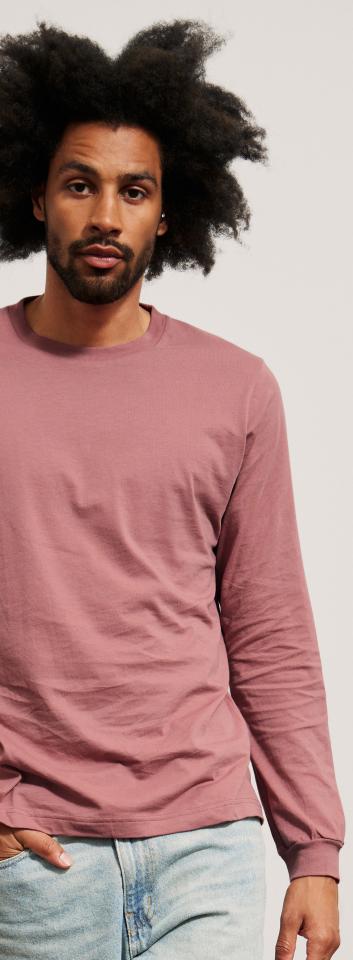

## **Heather CVC**

Our Heather CVC fabric blends 52% Airlume combed & ringspun cotton — the softest cotton on the market — with 48% Polyester for an incredibly soft, lightweight garment with a subtle texture that elevates any print.