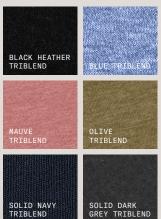

# **COLOR GUIDE**

We offer over 300 colors across our entire range. Here, we'll showcase our SS23 colors across our three best-selling fabrics — Airlume Jersey, Heather CVC and Triblend.

## **Heather CVC**

Our Heather CVC fabric blends 52% Airlume combed & ringspun cotton — the softest cotton on the market — with 48% Polyester for an incredibly soft, lightweight garment with a subtle texture that elevates any print.