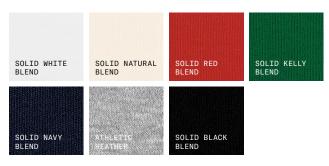

## 1010 WOMEN'S MICRO RIB TEE

52% AIRLUME COMBED AND RING-SPUN COTTON, 48% POLYESTER 32 SINGLE, 5.40Z 1X1 RIB; (ATHLETIC HEATHER: 90% AIRLUME COMBED AND RING-SPUN COTTON, 10% POLYESTER)

XS-2XL

SOLID WHITE BLEND WHITE SOLID PLAK SOLID PLAK SOLID RED BLEND SOLID BABY BLEND SOLID NAVY BLEND SOLID BLEND