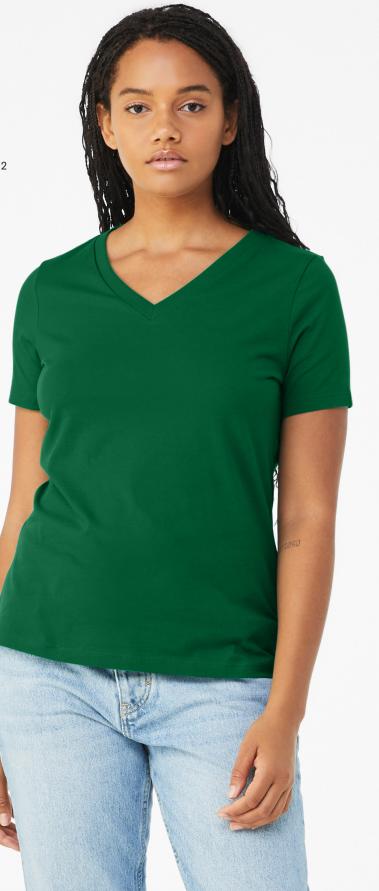

## **3005** UNISEX JERSEY SHORT SLEEVE V-NECK TEE

100% AIRLUME COMBED AND RING-SPUN COTTON, 32 SINGLE, 4.20Z.

XS - 3XL

NATURAL

3480 UNISEX JERSEY TANK

100% AIRLUME COMBED AND RING-SPUN COTTON, 32 SINGLE, 4.20Z.