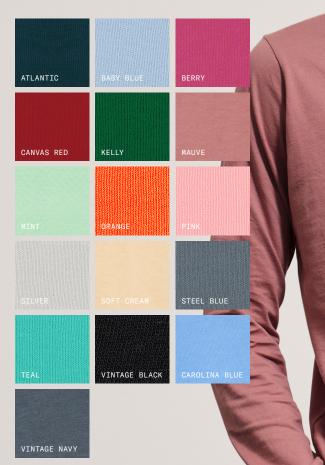

# **COLOR GUIDE**

We offer over 300 colors across our entire range. Here, we'll showcase our SS23 colors across our three best-selling fabrics — Airlume Jersey, Heather CVC and Triblend.

#### SWATCHES