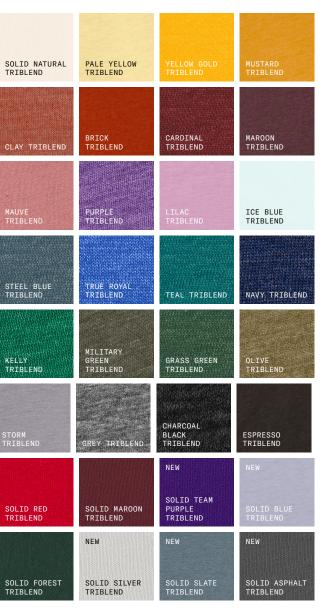

# **COLOR GUIDE**

We offer over 300 colors across our entire range. Here, we'll showcase our SS23 colors across our three best-selling fabrics — Airlume Jersey, Heather CVC and Triblend.

## Triblend

Our Triblend fabric — an industry innovation as the first 40 single triblend of its kind — is made from 50% Polyester, 25% Airlume combed & ring-spun cotton and 25% Rayon. Simply put, our Triblend offers a softer, smoother printing surface.