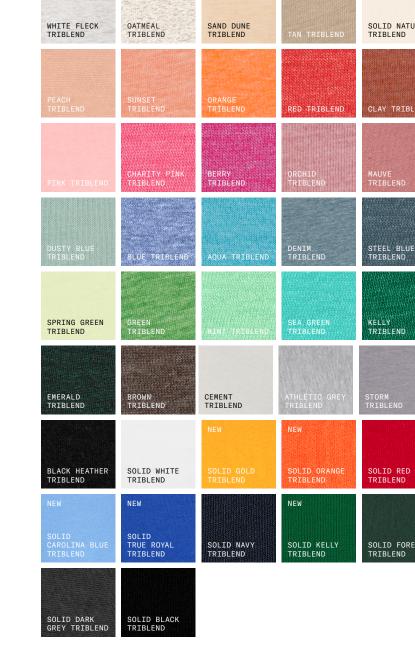

# **COLOR GUIDE**

We offer over 300 colors across our entire range. Here, we'll showcase our SS23 colors across our three best-selling fabrics — Airlume Jersey, Heather CVC and Triblend.

## Triblend

Our Triblend fabric — an industry innovation as the first 40 single triblend of its kind — is made from 50% Polyester, 25% Airlume combed & ring-spun cotton and 25% Rayon. Simply put, our Triblend offers a softer, smoother printing surface.