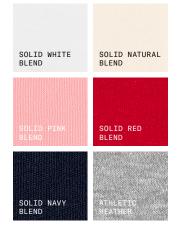

## 1010 WOMEN'S MICRO RIB TEE

52% AIRLUME COMBED AND RING-SPUN COTTON, 48% POLYESTER 32 SINGLE, 5.40Z 1X1 RIB; (ATHLETIC HEATHER: 90% AIRLUME COMBED AND RING-SPUN COTTON, 10% POLYESTER)

XS-2XL

SOLID WHITE BLEND WHITE SOLID PLAK SOLID PLAK SOLID RED BLEND SOLID BABY BLEND SOLID NAVY BLEND SOLID BLEND