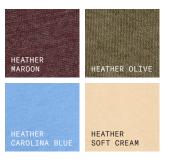

## **Heather CVC**

Our Heather CVC fabric blends 52% Airlume combed & ringspun cotton — the softest cotton on the market — with 48% Polyester for an incredibly soft, lightweight garment with a subtle texture that elevates any print.