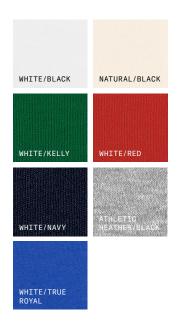

## 1010 WOMEN'S MICRO RIB TEE

52% AIRLUME COMBED AND RING-SPUN COTTON, 48% POLYESTER 32 SINGLE, 5.40Z 1X1 RIB; (ATHLETIC HEATHER: 90% AIRLUME COMBED AND RING-SPUN COTTON, 10% POLYESTER)

XS-2XL

SOLID WHITE BLEND WHITE SOLID PLAK SOLID PLAK SOLID RED BLEND SOLID BABY BLEND SOLID NAVY BLEND SOLID BLEND