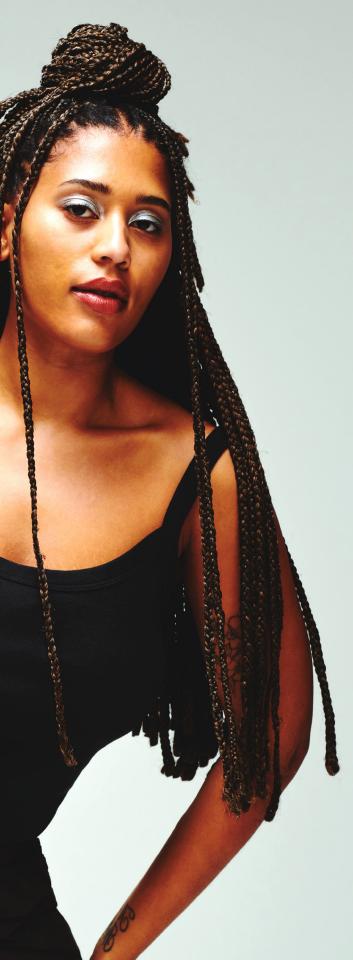

## 1010 WOMEN'S MICRO RIB TEE

52% AIRLUME COMBED AND RING-SPUN COTTON, 48% POLYESTER 32 SINGLE, 5.40Z 1X1 RIB; (ATHLETIC HEATHER: 90% AIRLUME COMBED AND RING-SPUN COTTON, 10% POLYESTER)

XS-2XL

SOLID WHITE BLEND WHITE SOLID PLAK SOLID PLAK SOLID RED BLEND SOLID BABY BLEND SOLID NAVY BLEND SOLID BLEND