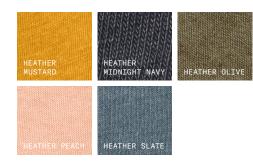

## **Heather CVC**

Our Heather CVC fabric blends 52% Airlume combed & ringspun cotton — the softest cotton on the market — with 48% Polyester for an incredibly soft, lightweight garment with a subtle texture that elevates any print.