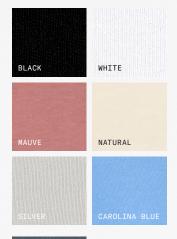

# **COLOR GUIDE**

We offer over 300 colors across our entire range. Here, we'll showcase our SS23 colors across our three best-selling fabrics — Airlume Jersey, Heather CVC and Triblend.

#### SWATCHES

## **Heather CVC**

Our Heather CVC fabric blends 52% Airlume combed & ringspun cotton — the softest cotton on the market — with 48% Polyester for an incredibly soft, lightweight garment with a subtle texture that elevates any print.