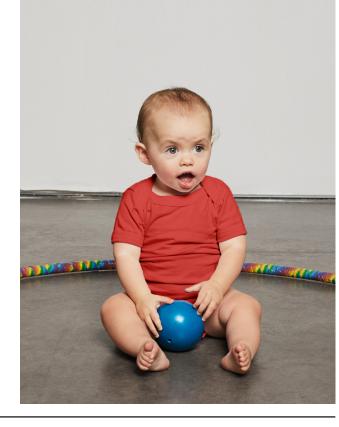

3/6MO - 18/24MO.

STYLE#

100% AIRLUME COMBED AND RING-SPUN COTTON, JERSEY, 32 SINGLE, 3.90Z.

3/6MO - 18/24MO.