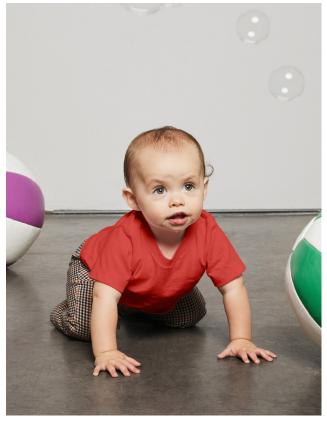

3/6MO - 18/24MO.

STYLE#

100% AIRLUME COMBED AND RING-SPUN COTTON, JERSEY, 32 SINGLE, 3.90Z.

3/6MO - 18/24MO.