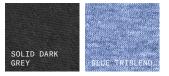

## Triblend

Our Triblend fabric — an industry innovation as the first 40 single triblend of its kind — is made from 50% Polyester, 25% Airlume combed & ring-spun cotton and 25% Rayon. Simply put, our Triblend offers a softer, smoother printing surface.