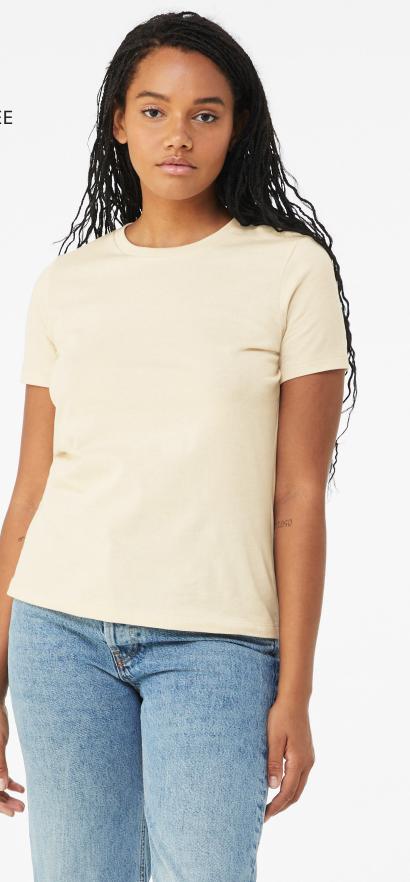

## 6400 WOMEN'S RELAXED JERSEY TEE

100% AIRLUME COMBED AND RING-SPUN COTTON, 32 SINGLE, 4.20Z.

S - 3XL

\*XS AVAILABLE IN BLACK + WHITE