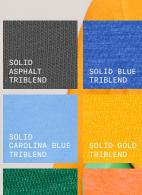

## Triblend

Our Triblend fabric — an industry innovation as the first 40 single triblend of its kind — is made from 50% Polyester, 25% Airlume combed & ring-spun cotton and 25% Rayon. Simply put, our Triblend offers a softer, smoother printing surface.