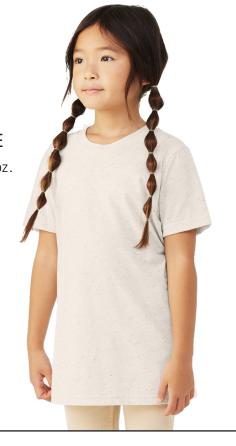

## STYLE#

**3413T** TODDLER TRIBLEND SHORT SLEEVE TEE

50% POLYESTER 25% AIRLUME COMBED AND RING-SPUN COTTON, 25% RAYON, 40 SINGLE, 3.80Z.

2T-5T

BELLA+CANVAS

48

100% AIRLUME COMBED AND RING-SPUN COTTON, 32 SINGLE. 3.90Z.