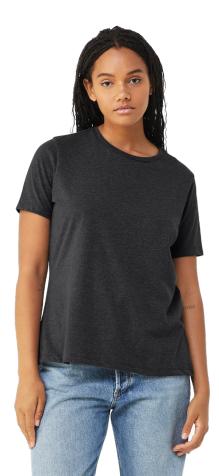

## 6400 WOMEN'S RELAXED JERSEY TEE

100% AIRLUME COMBED AND RING-SPUN COTTON, 32 SINGLE, 4.20Z.

S - 3XL

\*XS AVAILABLE IN BLACK + WHITE