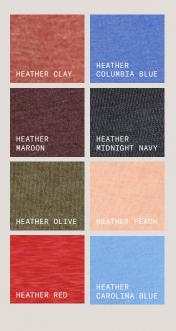

## **Heather CVC**

Our Heather CVC fabric blends 52% Airlume combed & ringspun cotton — the softest cotton on the market — with 48% Polyester for an incredibly soft, lightweight garment with a subtle texture that elevates any print.