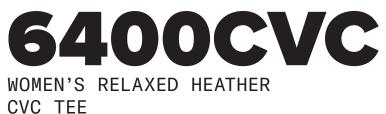

## 6400 WOMEN'S RELAXED JERSEY TEE

100% AIRLUME COMBED AND RING-SPUN COTTON, 32 SINGLE, 4.20Z.

S - 3XL

\*XS AVAILABLE IN BLACK + WHITE

#### STYLE#

52% AIRLUME COMBED AND RING-SPUN COTTON, 48% POLYESTER. 32 SINGLE, 4.20Z.

S - 3XL

STYLE#