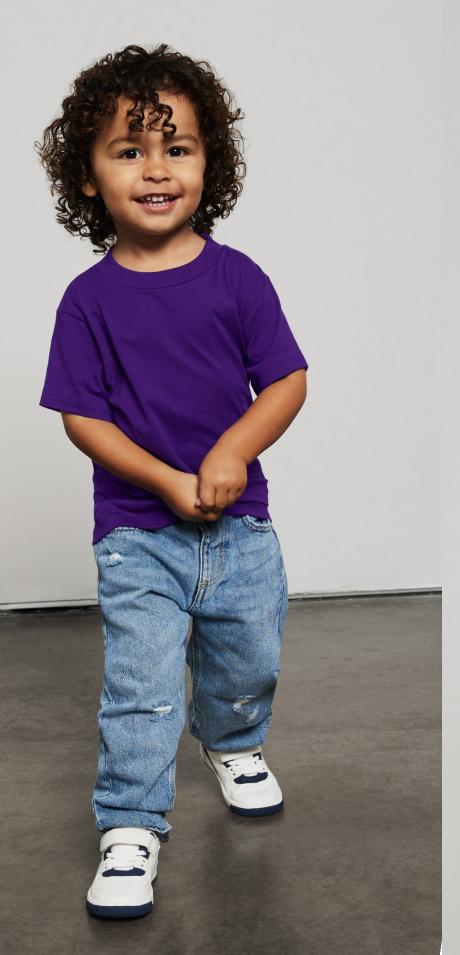

# MENS + UNISEX

We've added a wide array of colors to our best-selling styles in the Men's and Unisex silhouettes.

## **3001** UNISEX JERSEY SHORT SLEEVE TEE

100% AIRLUME COMBED AND RING-SPUN COTTON, 32 SINGLE, 4.20Z.

XS - 4XL