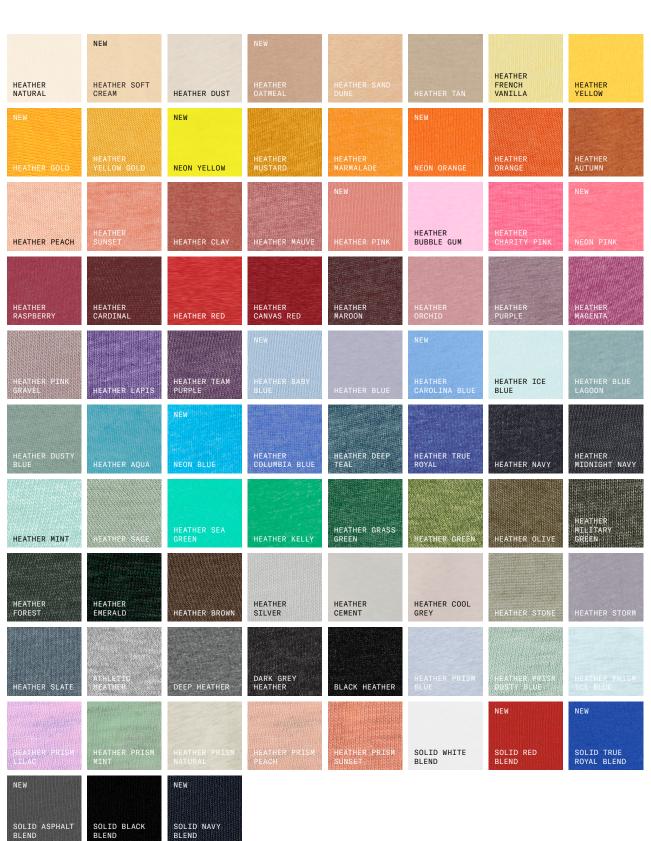

## **Heather CVC**

Our Heather CVC fabric blends 52% Airlume combed & ringspun cotton — the softest cotton on the market — with 48% Polyester for an incredibly soft, lightweight garment with a subtle texture that elevates any print.

## SS23